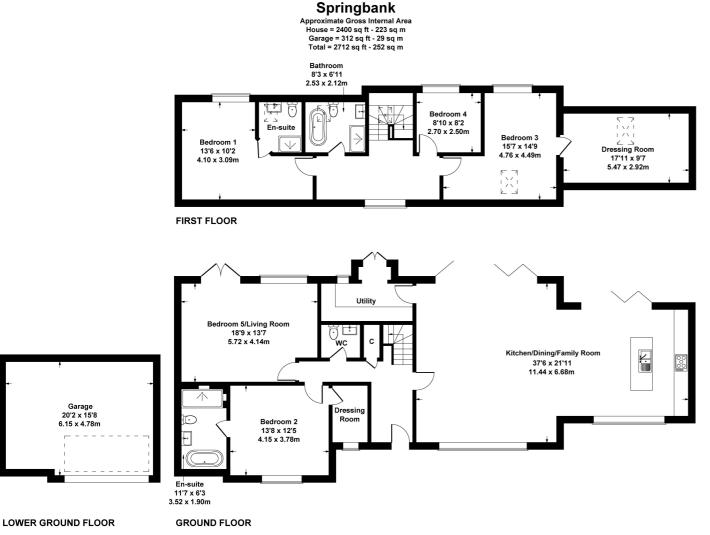

NO ONWARD CHAIN • APPROX 2400 SQUARE FEET • reception hall • magnificent kitchen/dining/family room • living room/bedroom 5 • utility room • cloakroom • 4 bedrooms • 3 luxury bath/shower rooms • garage & driveway • generous garden • gas central heating & double glazing

#### Description

A substantial family home which has been remodelled and significantly upgraded, creating stylish living space in this sought after village. The beautifully presented accommodation includes a reception hall, impressive open plan kitchen/dining/family space with fully retractable bi-folding doors opening out to the patio and rear garden, utility room, cloakroom, and living room/bedroom 5. There are a further 4 bedrooms (3 first floor and 1 ground floor) and 3 luxury bath/shower rooms (2 en suite), plus a large walk-in dressing room/home office accessed via bedroom 3. Outside, there is a paved driveway, integral garage, and a lovely landscaped garden.

#### SKETCH PLAN FOR ILLUSTRATIVE PURPOSES ONLY

All measurements walls, doors, windows, fittings and appliances, their sizes and locations, are approximate only. They cannot be regarded as being a representation by the seller, nor their agent.