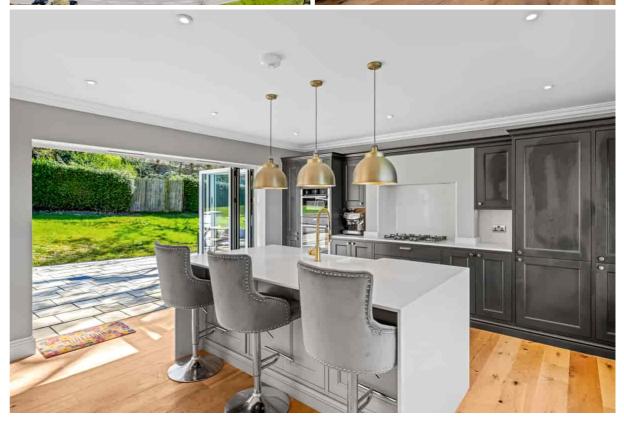

#### Description

A substantial family home which has been remodelled and significantly upgraded, creating stylish living space in this sought after village. The beautifully presented accommodation includes a reception hall, impressive open plan kitchen/dining/family space with fully retractable bi-folding doors opening out to the patio and rear garden, utility room, cloakroom, and living room/bedroom 5. There are a further 4 bedrooms (3 first floor and 1 ground floor) and 3 luxury bath/shower rooms (2 en suite), plus a large walk-in dressing room/home office accessed via bedroom 3. Outside, there is a paved driveway, integral garage, and a lovely landscaped garden.