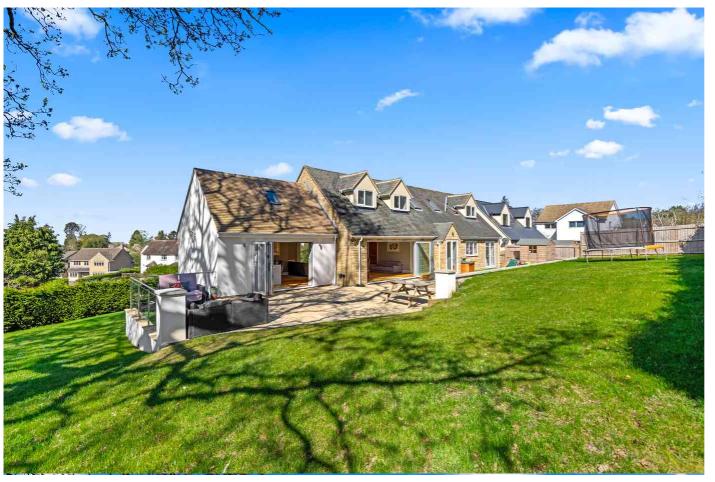

# Old Road, Southam, Cheltenham, GL52 3NN £899,950 Freehold

A 4/5 bedroom, detached, family house with a good size garden, situated in this popular village close to Cheltenham and glorious countryside.

#### Description

A substantial family home which has been remodelled and significantly upgraded, creating stylish living space in this sought after village. The beautifully presented accommodation includes a reception hall, impressive open plan kitchen/dining/family space with fully retractable bi-folding doors opening out to the patio and rear garden, utility room, cloakroom, and living room/bedroom 5. There are a further 4 bedrooms (3 first floor and 1 ground floor) and 3 luxury bath/shower rooms (2 en suite), plus a large walk-in dressing room/home office accessed via bedroom 3. Outside, there is a paved driveway, integral garage, and a lovely landscaped garden.