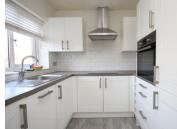

## **KITCHEN**

7' 10" x 6' 7" (2.39m x 2.01m) Double glazed window to the rear overlooking the gardens. Refitted kitchen with a range of wall and base units, integrated fridge/freezer, inset hob with oven below, integrated dishwasher.