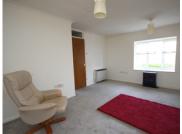

#### **LOUNGE**

15' 8"  $\times$  13' 8" (4.78m  $\times$  4.17m) Double glazed rear window overlooking the communal gardens, electric heater, walk-in storage cupboard.