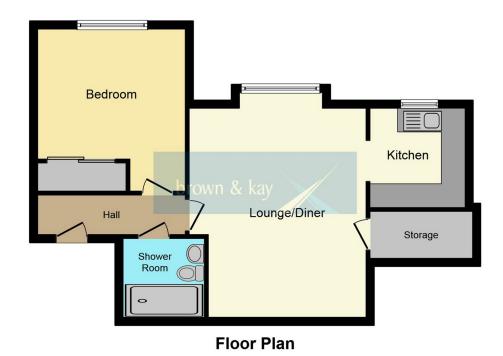

FLAT 15 GRACE DARLING HOUSE, 9 VALLIS CLOSE, POOLE BH15 1XY £120,000

- RETIREMENT APARTMENT
- ONE BEDROOM
- SHOWER ROOM

- FIRST FLOOR
- RE-FITTED KITCHEN
- TOWN CENTRE LOCATION

This floor plan is for illustration purposes only and may not be representative of the property. The position and size of doors, windows and other features are approximate. Unauthorized reproduction prohibited. © PropertyBOX

## **ENTRANCE HALL**

Entry system.

#### **LOUNGE**

15' 8"  $\times$  13' 8" (4.78m  $\times$  4.17m) Double glazed rear window overlooking the communal gardens, electric heater, walk-in storage cupboard.

## **KITCHEN**

7' 10" x 6' 7" (2.39m x 2.01m) Double glazed window to the rear overlooking the gardens. Refitted kitchen with a range of wall and base units, integrated fridge/freezer, inset hob with oven below, integrated dishwasher.

## **BEDROOM**

14' 10" x 8' 7" (4.52m x 2.62m) Double glazed window to the rear aspect, double wardrobe.

#### **SHOWER ROOM**

Oversized shower cubicle, low level w.c. and wash hand basin, tiled walls, extractor.