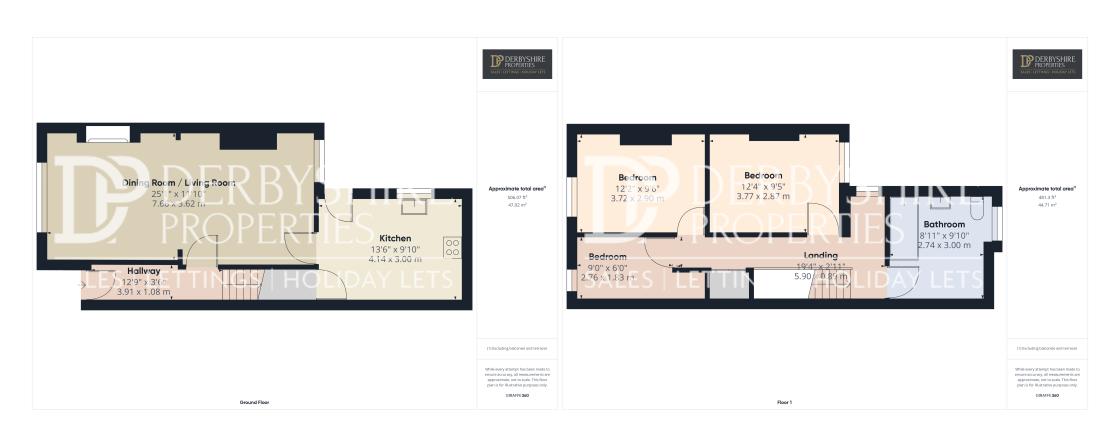

## PROPERTY DESCRIPTION

Derbyshire Properties are pleased to present this spacious period semi detached house located in residential area. The property benefits from a number of original features throughout that create a charming environment and the substantial rear garden is ideal for children. The property briefly comprises of entrance hallway, lounge, dining room and kitchen. To the first floor there is a landing, three bedrooms and sizable family bathroom. Externally the property offers a low maintenance elevated frontage and large rear garden offering high degrees of privacy.