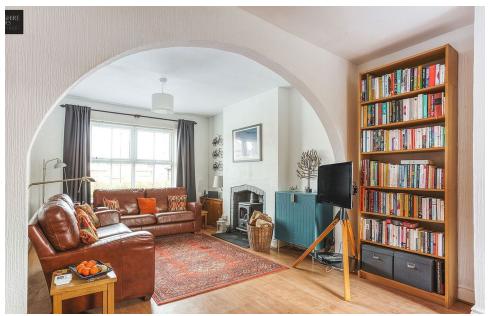

## PROPERTY DESCRIPTION

Derbyshire Properties are pleased to present this spacious period semi detached house located in residential area. The property benefits from a number of original features throughout that create a charming environment and the substantial rear garden is ideal for children. The property briefly comprises of entrance hallway, lounge, dining room and kitchen. To the first floor there is a landing, three bedrooms and sizable family bathroom. Externally the property offers a low maintenance elevated frontage and large rear garden offering high degrees of privacy.

## **POINTS OF INTEREST**

- Period Semi Detached Property
- 3 Bedrooms
- Beautiful Modern Bathroom
- Large Landscaped Rear Garden
- Through Lounge/Diner

- Charm & Character Throughout
- Village Location
- Ideal Family Home
- View Essential
- COUNCIL TAX BAND B