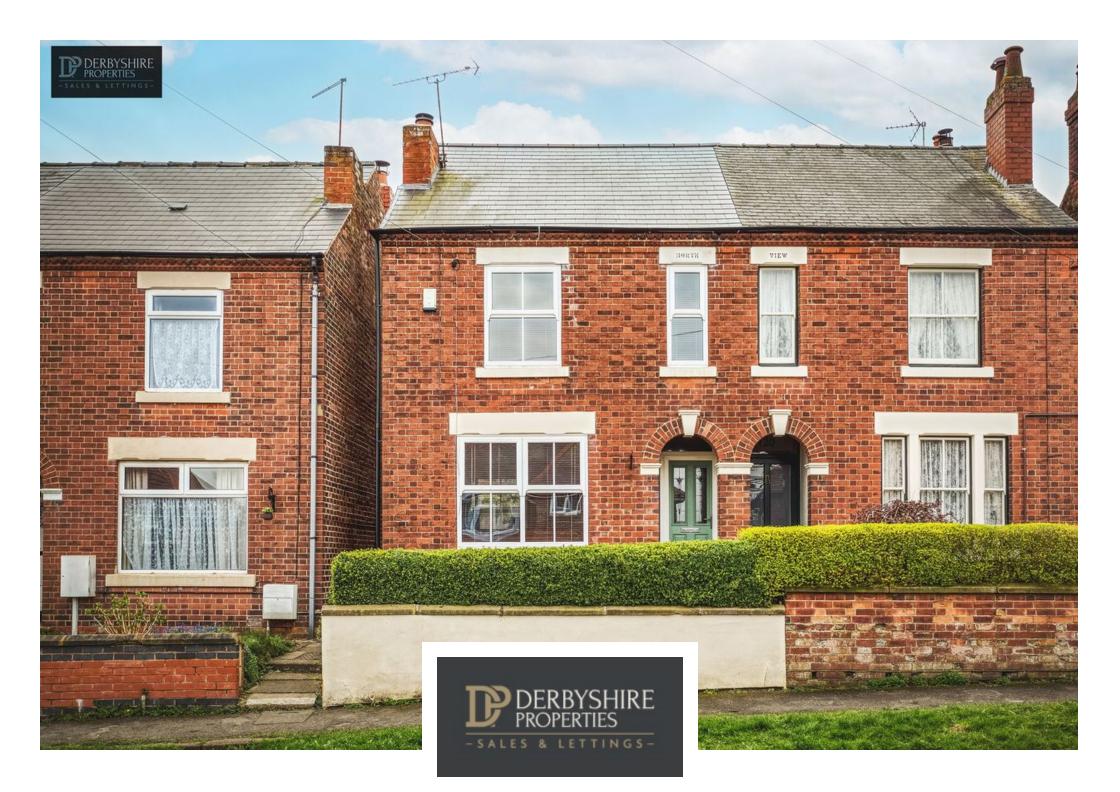

Chapel Street, Kilburn, Kilburn, Derbyshire DE56 0NT £250,000 - Freehold

## PROPERTY DESCRIPTION

Derbyshire Properties are pleased to present this spacious period semi detached house located in residential area. The property benefits from a number of original features throughout that create a charming environment and the substantial rear garden is ideal for children. The property briefly comprises of entrance hallway, lounge, dining room and kitchen. To the first floor there is a landing, three bedrooms and sizable family bathroom. Externally the property offers a low maintenance elevated frontage and large rear garden offering high degrees of privacy.

## **POINTS OF INTEREST**

- Period Semi Detached Property
- 3 Bedrooms
- Beautiful Modern Bathroom
- Large Landscaped Rear Garden
- Through Lounge/Diner

- Charm & Character Throughout
- Village Location
- Ideal Family Home
- View Essential
- COUNCIL TAX BAND B