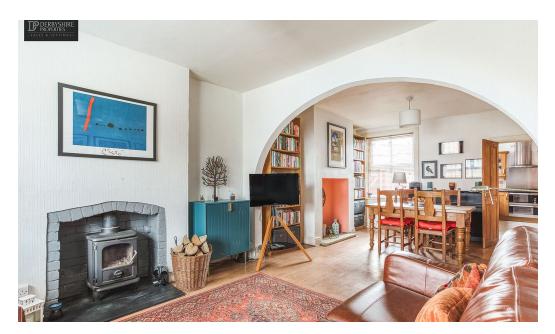

## PROPERTY DESCRIPTION

Derbyshire Properties are pleased to present this spacious period semi detached house located in residential area. The property benefits from a number of original features throughout that create a charming environment and the substantial rear garden is ideal for children. The property briefly comprises of entrance hallway, lounge, dining room and kitchen. To the first floor there is a landing, three bedrooms and sizable family bathroom. Externally the property offers a low maintenance elevated frontage and large rear garden offering high degrees of privacy.

## **POINTS OF INTEREST**

- Period Semi Detached Property
- 3 Bedrooms
- Beautiful Modern Bathroom
- Large Landscaped Rear Garden
- Through Lounge/Diner

- Charm & Character Throughout
- Village Location
- Ideal Family Home
- View Essential
- COUNCIL TAX BAND B