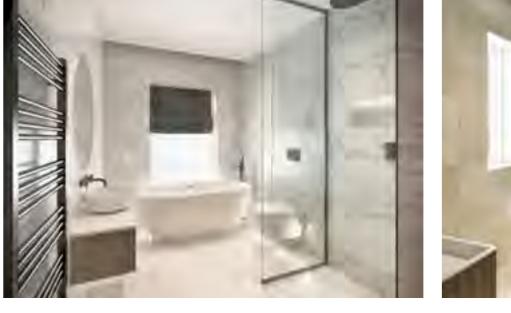

### CATALINA FIRST FLOOR

Ascend to a wide landing, well-equipped with large storage cupboards, to find three individualised double bedrooms, one with ensuite, and a further bathroom, beautifully appointed by Porcelanosa with a unique 'egg-shaped' bath and sumptuous rain effect shower.

#### Bathrooms

- Beautifully appointed by Porcelanosa, comprising.
- Concedied Hush WC
- Egg-snaped bat
- Rain effect showe
- His and hers basins (ensuites only)
- Large format Porcelanosa til
- intelligent underhoor nedting
- lailored shelving, alcoves and vanity units