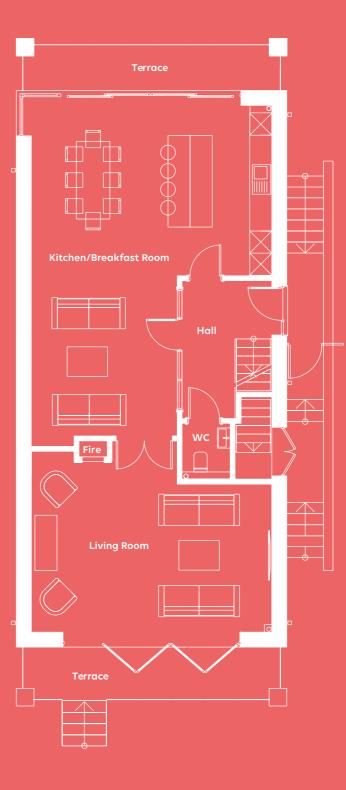

#### Climb the steps up to a broad side terrace and open the door to your new world.

You enter onto a large hallway, with access to a downstairs cloakroom, the main stairs, and doors out to a side terrace and the aarden beyond.