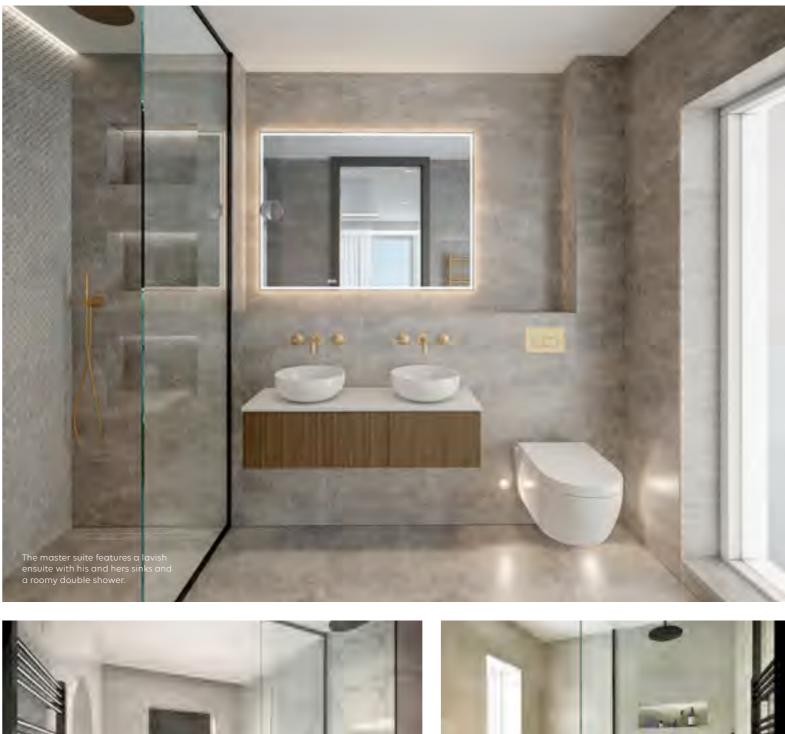

Light pervades every element of the impressive master suite to the front of the property, with a wall of glass and doors leading onto a balcony, where you can step out into the sea-fresh air. Built in wardrobes cover one wall, and the lavish ensuite has his and hers sinks and a roomy double shower.