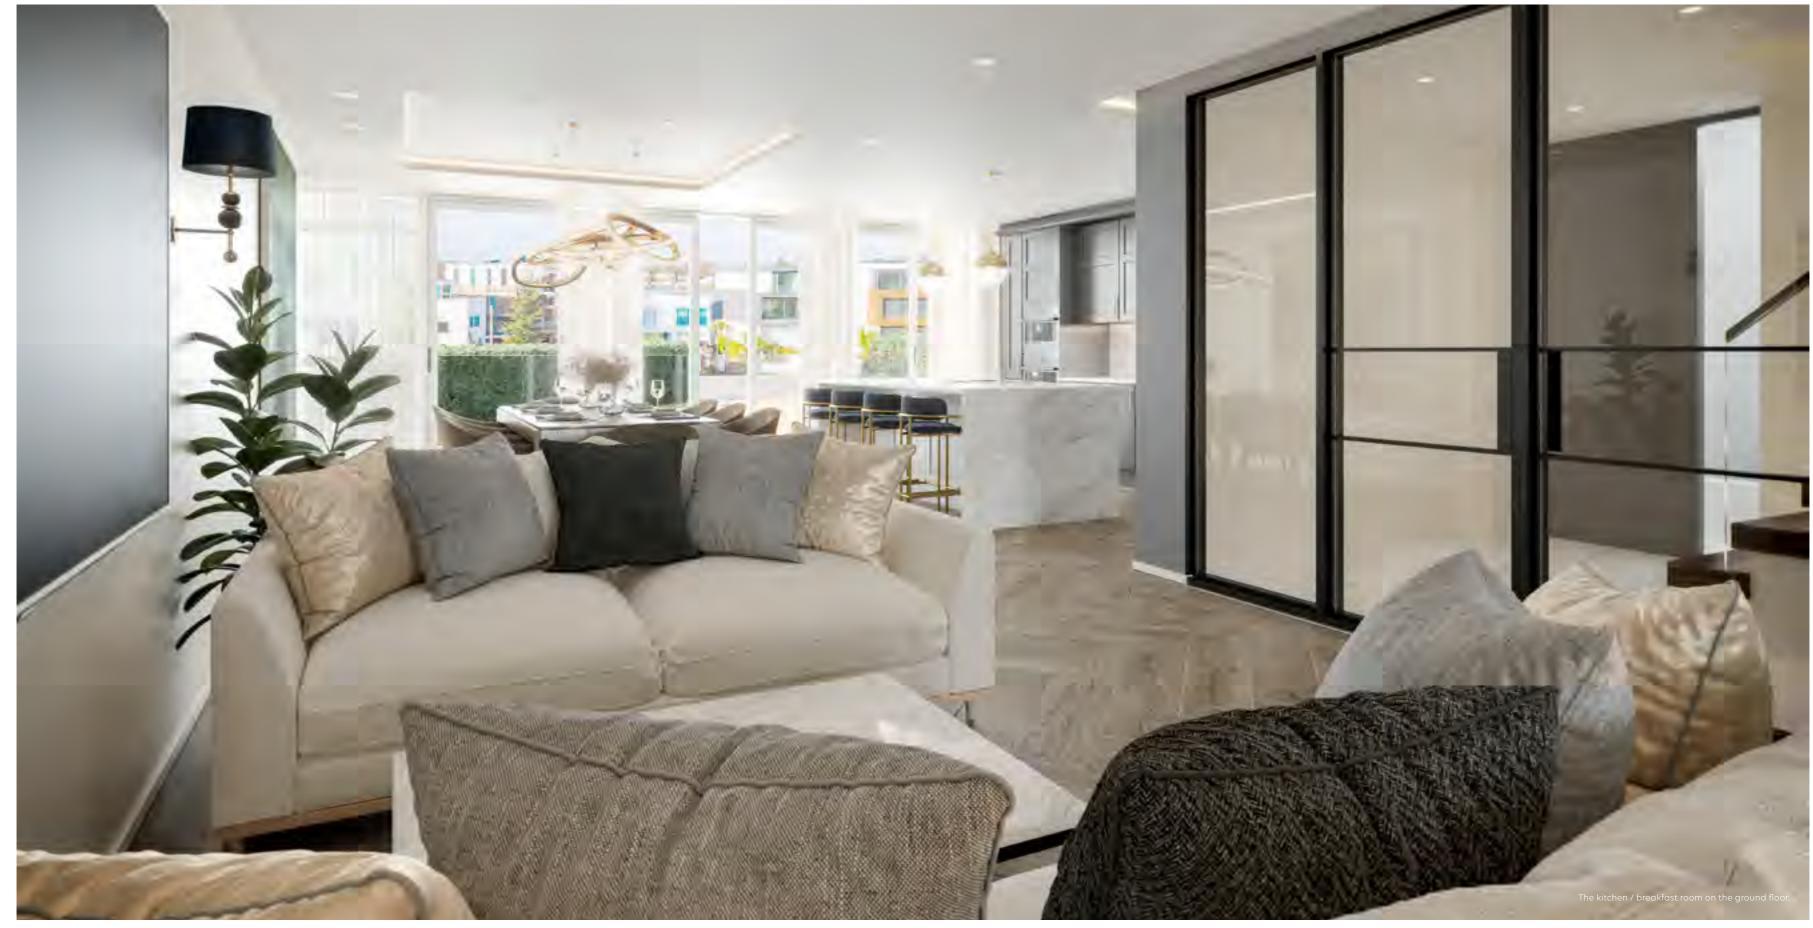

From here two wide doors open out onto different parts of the expansive kitchen, dining and living room. From its opulent polished quartz surfaces to the luxury Gaggenau appliances, the bespoke kitchen offers sleek and beautiful functionality. Here, clever design features, high-end gadgets and quality materials make it an effortless pleasure to use, whether you're pulling a quick espresso or taking your time over an elaborate supper.

A large kitchen island provides plenty of preparation space and informal seating, while the dining area easily accommodates a generous table for eight, still leaving ample floor space to mill and mingle over cocktails or coffee with friends. Sliding glass doors at one end lead out onto a front terrace, and towards the back of the room is a living area, perfect for a cosy chill out zone for family, or an elegant addition to your entertaining space.

Beyond this, step through sliding doors into a living room, flooded with light and offering abundant space to furnish discrete seating zones, so you can design a room to fit the many ways in which you'll want to spend your time there.