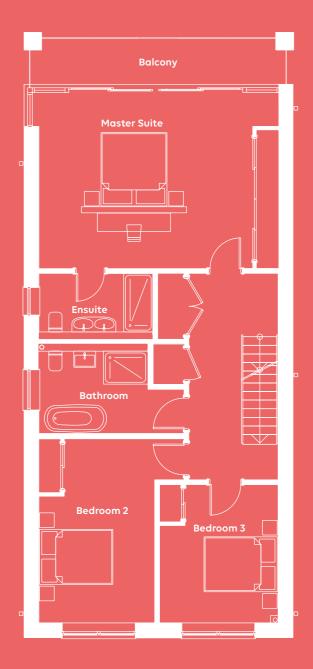

### CATALINA GROUND FLOOR

ALINA | SANDBANKS

**Kitchen / Breakfast Room** 21'5" x 15'3" (6.55m x 4.66m) **Living Area** 14'4" x 13'1" (4.40m x 4.00 **Living Room** 21'5" x 13'3" (6.55m x 4.05m)

### CATALINA FIRST FLOOR

Ascend to a wide landing, well-equipped with large storage cupboards, to find three individualised double bedrooms, one with ensuite, and a further bathroom, beautifully appointed by Porcelanosa with a unique 'egg-shaped' bath and sumptuous rain effect shower.

Light pervades every element of the impressive master suite to the front of the property, with a wall of glass and doors leading onto a balcony, where you can step out into the sea-fresh air. Built in wardrobes cover one wall, and the lavish ensuite has his and hers sinks and a roomy double shower.

ne wall, and the lavish ensuite has his c double shower.

**Master Suite** 21'5" x 15'3" (6 55m x 4 6

Ensuite

Bedroom 2 15'6" x 10'5" (4.75m x 3.20m)

Bedroom 3

**Bathroom** 0m) 9'8" x 8'6" (3.00m x 2 VA T SANDBANKS