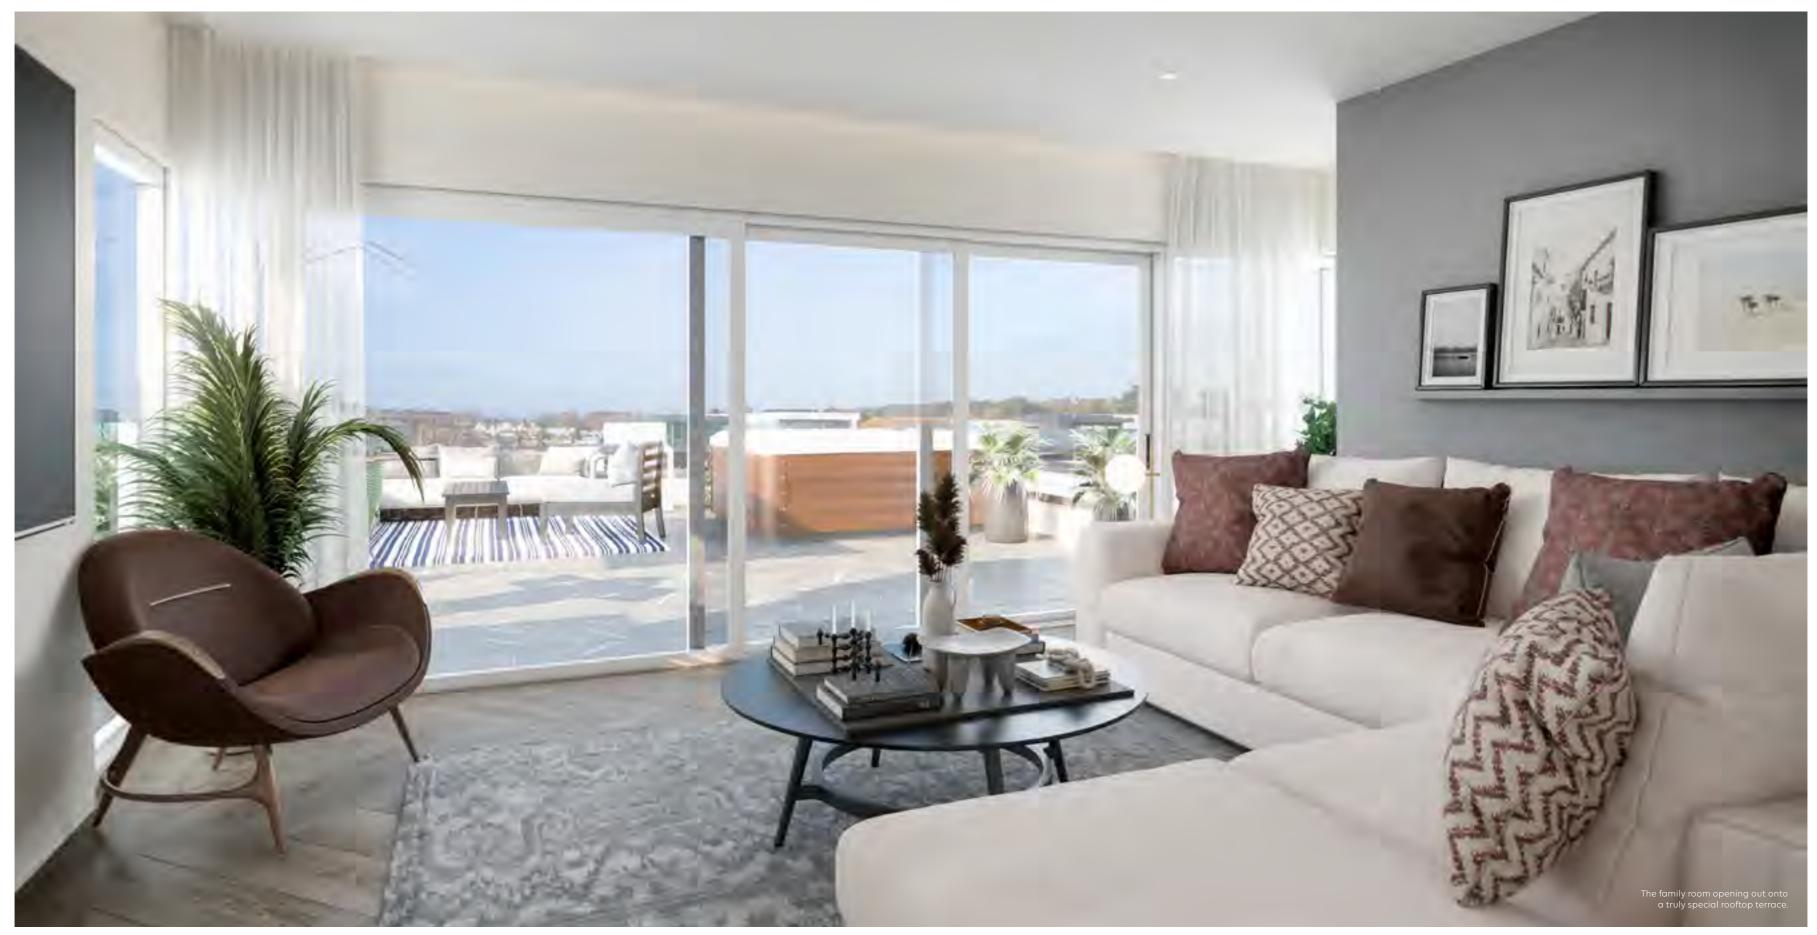

Beyond this, step through sliding doors into a living room, flooded with light and offering abundant space to furnish discrete seating zones, so you can design a room to fit the many ways in which you'll want to spend your time there.

Bi-folding glass doors stretching almost across the width of the property at the rear bring the outside in and lead out onto a large terrace. A short flight of steps takes you down to an attractive private garden area, planted with sea-air hardy trees and shrubs.