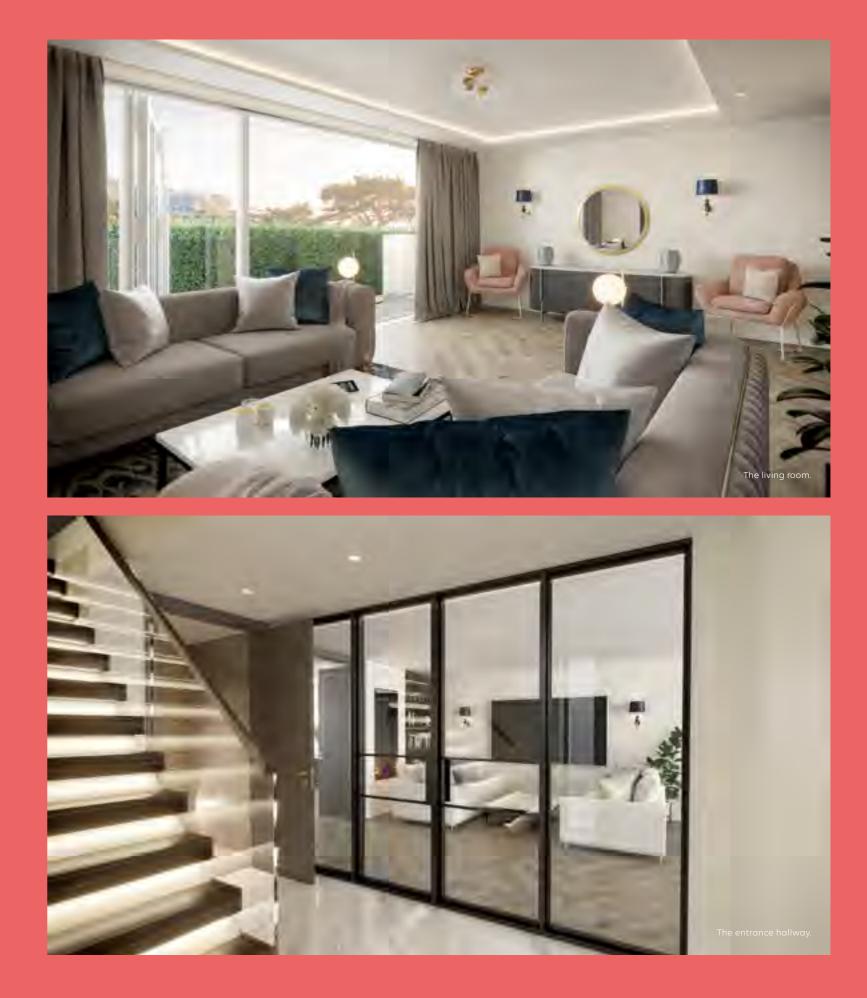

Beyond this, step through sliding doors into a living room, flooded with light and offering abundant space to furnish discrete seating zones, so you can design a room to fit the many ways in which you'll want to spend your time there.

Bi-folding glass doors stretching almost across the width of the property at the rear bring the outside in and lead out onto a large terrace. A short flight of steps takes you down to an attractive private garden area, planted with sea-air hardy trees and shrubs.