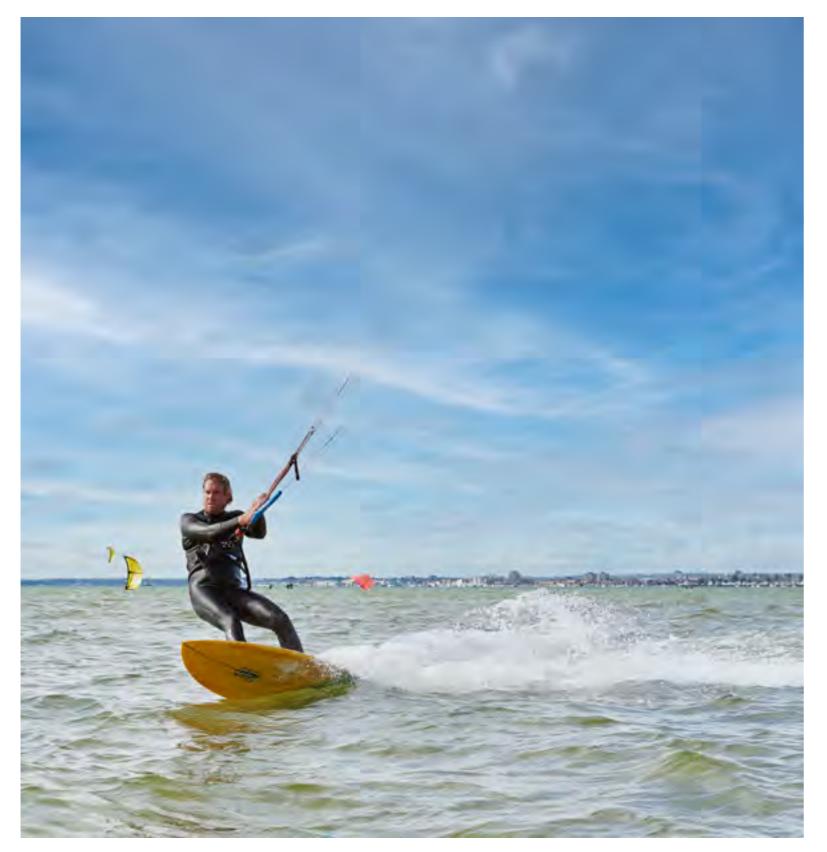

The great outdoors awaits.

Kitesurfing in Sandbanks bay

Left: The idyllic location of Shell Bay Restaurant.

Below: The Boatyard Café & Bar at Sandbanks Yacht Co. Bottom: Get your adrenaline fix at The Watersports Academy in Sandbanks

# ON THE WATER

Every water sport imaginable is practised here, with paddleboarding, wakeboarding, kitesurfing, jet-skiing, and foiling among the top choices for an adrenaline fix and test of athleticism.