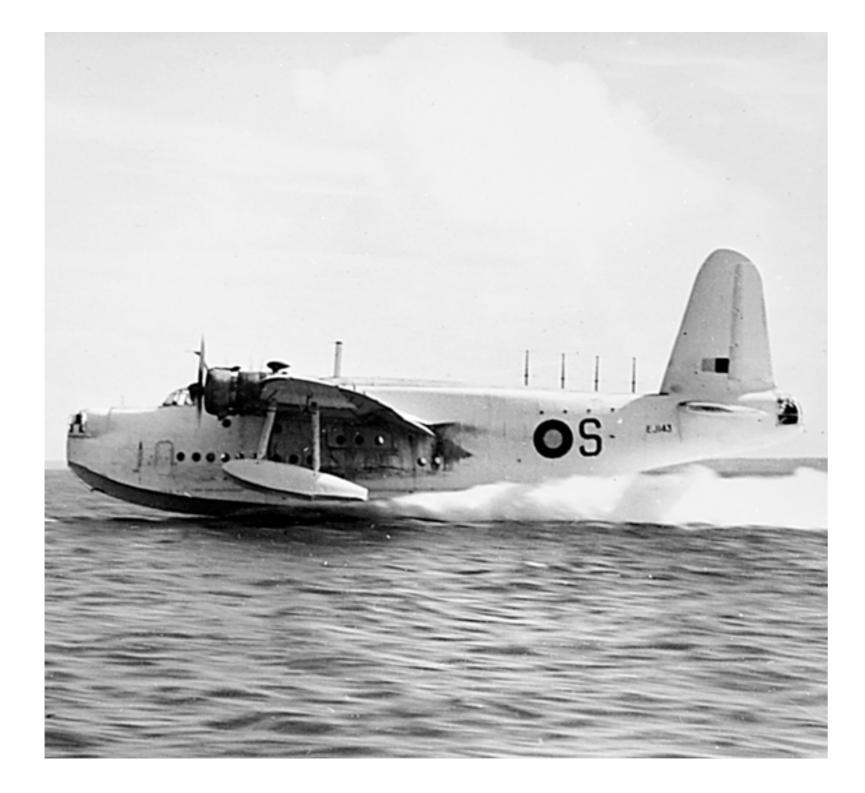

Combining extraordinary design and quality with an unsurpassed location, this is the pinnacle of lavish waterside living.

It's time to discover a better life.

RAF Short Sunderland flying boat, in service with 230 Squadron from December 1942 until March 1945.

### A NAME, A HISTORY, AN IDENTITY

Catalina, Sandringham and Sunderland are named after three majestic flying boats which would once have been moored in the harbour waters in view of this location. For a few years during and after World War II, Poole Harbour was the worldwide centre for flying boat travel. Here VIP travellers, including Hollywood stars, Royalty, and the political elite, took flight from the water to journey in opulent luxury to Europe, Africa and Australia.

Many even consider Poole the birthplace of British Airways, its forerunner the British Overseas Airways Corporation having been established during its time based in the harbour.

During the war, it was also a base for dozens of military seaplanes. The brave crews must have felt their spirits surge when they saw that familiar sweep of the harbour on their return from missions, as their impressive craft captured the imaginations of those watching from below.