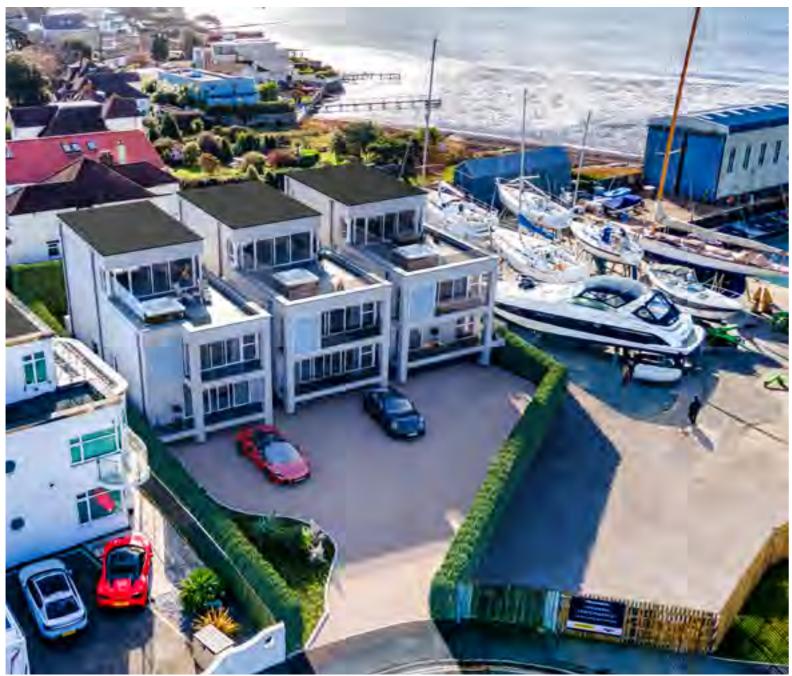

Aerial view of the prestigious Salterns Marina which overlooks the expansive blue waters of Poole Harbour.

Sunset at Durdle Door along the Jurassic Coast.

ANATURAL PARADISE

Above: Golden sandy beaches stretching down to Sandbanks. Right: Aerial views of Old Harry Rocks and the chalk Purbeck coastline.

31

CATALINA | SANDBANKS

Aerial view of Sunderland, Catalina and Sandringham.

An exterior CGI of Sunderland, Catalina and Sandringham.

e purposes only and should be treated as general guidance only.

images and photography are intended for illustrative purposes only and should be treated as general guidance only.