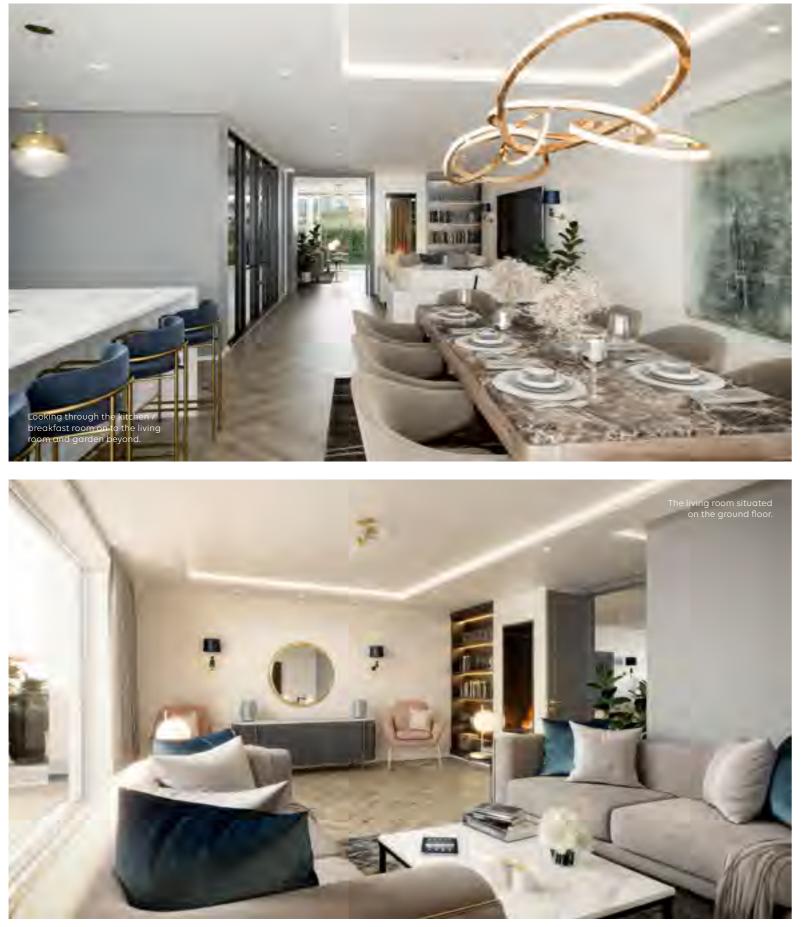

From here two wide doors open out onto different parts of the expansive kitchen, dining and living room. From its opulent polished quartz surfaces to the luxury Gaggenau appliances, the bespoke kitchen offers sleek and beautiful functionality. Here, clever design features, high-end gadgets and quality materials make it an effortless pleasure to use, whether you're pulling a quick espresso or taking your time over an elaborate supper.

A large kitchen island provides plenty of preparation space and informal seating, while the dining area easily accommodates a generous table for eight, still leaving ample floor space to mill and mingle over cocktails or coffee with friends. Sliding glass doors at one end lead out onto a front terrace, and towards the back of the room is a living area, perfect for a cosy chill out zone for family, or an elegant addition to your entertaining space.

Beyond this, step through sliding doors into a living room, flooded with light and offering abundant space to furnish discrete seating zones, so you can design a room to fit the many ways in which you'll want to spend your time there.