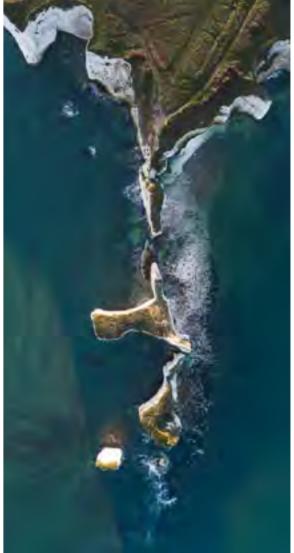

Aerial view of the prestigious Salterns Marina which overlooks the expansive blue waters of Poole Harbour.

Sunset at Durdle Door along the Jurassic Coast.

ANATURAL PARADISE

Above: Golden sandy beaches stretching down to Sandbanks. Right: Aerial views of Old Harry Rocks and the chalk Purbeck coastline.

A stone's throw across the water is treasured naturehaven Brownsea Island, flanked by Studland and the rolling Purbeck Hills, with the stunning Jurassic Coast and its iconic views within easy reach further west, while to the east lies the idyllic New Forest.