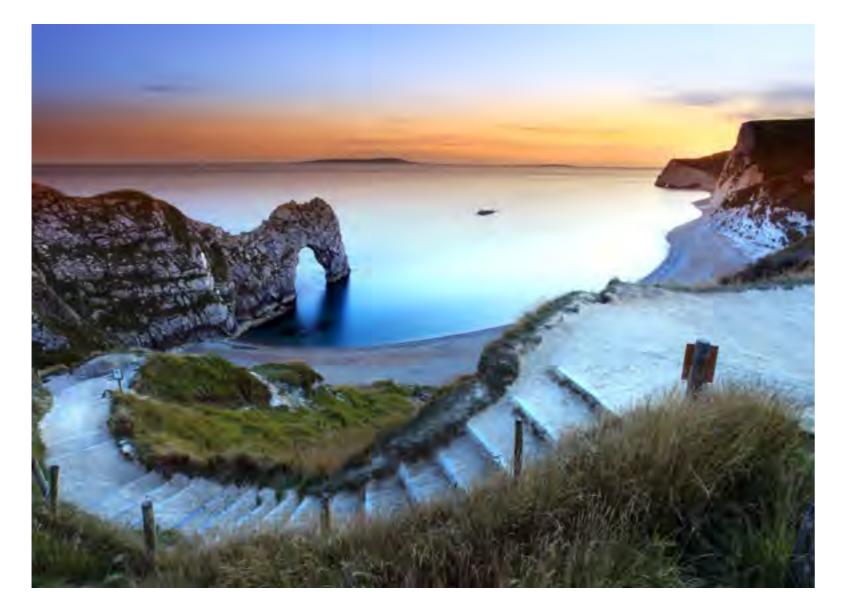

Aerial view of the prestigious Salterns Marina which overlooks the expansive blue waters of Poole Harbour.

Sunset at Durdle Door along the Jurassic Coast.

ANATURAL PARADISE

Above: Golden sandy beaches stretching down to Sandbanks. Right: Aerial views of Old Harry Rocks and the chalk Purbeck coastline.

A stone's throw across the water is treasured naturehaven Brownsea Island, flanked by Studland and the rolling Purbeck Hills, with the stunning Jurassic Coast and its iconic views within easy reach further west, while to the east lies the idyllic New Forest.