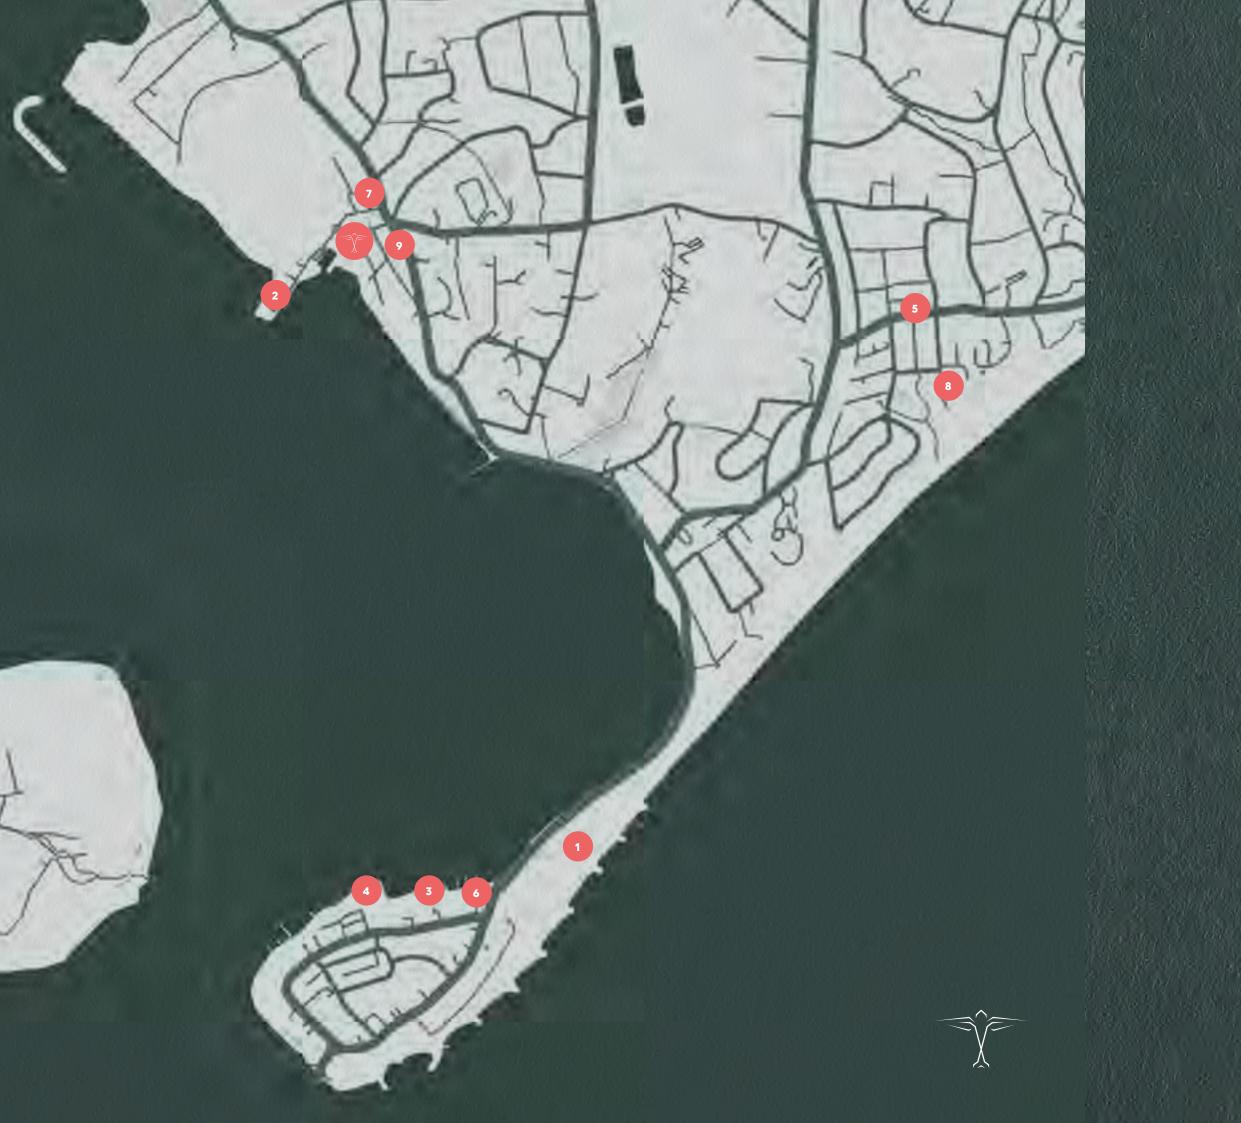

### LOCATION IS EVERYTHING

Sitting alongside prestigious Salterns Marina and overlooking the expansive blue waters of Poole Harbour, this location has it all.

> The area, which includes globallyrenowned Sandbanks, is one of the most sought-after and exclusive places to live in the world – for good reason. It boasts every possible advantage, from its striking natural features to its offer of fine dining and leisure pursuits. The superior lifestyle on offer is second to none.

Lilliput itself, where Catalina, Sandringham and Sunderland are situated, offers a relaxed 'costal village' vibe, with a handful of high-end eateries and shops, and of course Salterns Marina, an important part of Sandbanks and Poole Harbour history for more than 200 years. Here you will find a yacht brokerage, bespoke boat services, and exclusive private berthing, offering outstanding access to the harbour and some of the most beautiful coastlines in the UK.

As well as the vibrant community and strong sailing heritage, Lilliput is most notable for its incredible location overlooking the stunning Sandbanks peninsula and the sweeping curve of the harbour, all of which opens before you as you descend Evening Hill, a famed beauty spot on your doorstep. "SALTERNS MARINA HAS BEEN AN IMPORTANT PART OF SANDBANKS AND POOLE HARBOUR HISTORY FOR MORE THAN 200 YEARS.