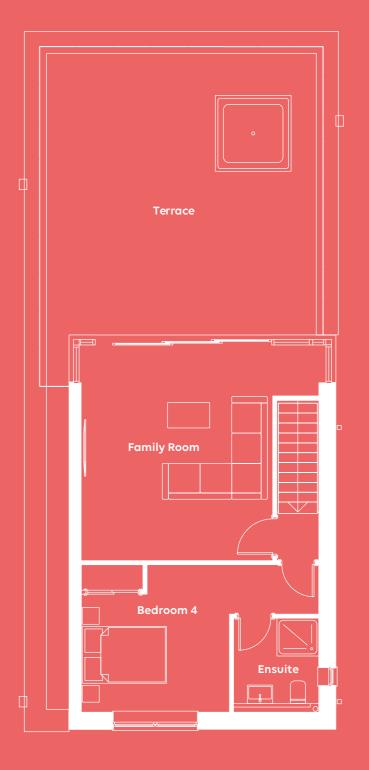

### CATALINA SECOND FLOOR

#### Family Room

Bedroom 4

Terrace

Ensuite

The ensuite of bedroom 4 on the second floor.

Computer generated images and photography are intended for illustrative purposes only and should be treated as general guidance only.

Computer generated images and photography are intended for illustrative purposes only and should be treated as general guidance only.