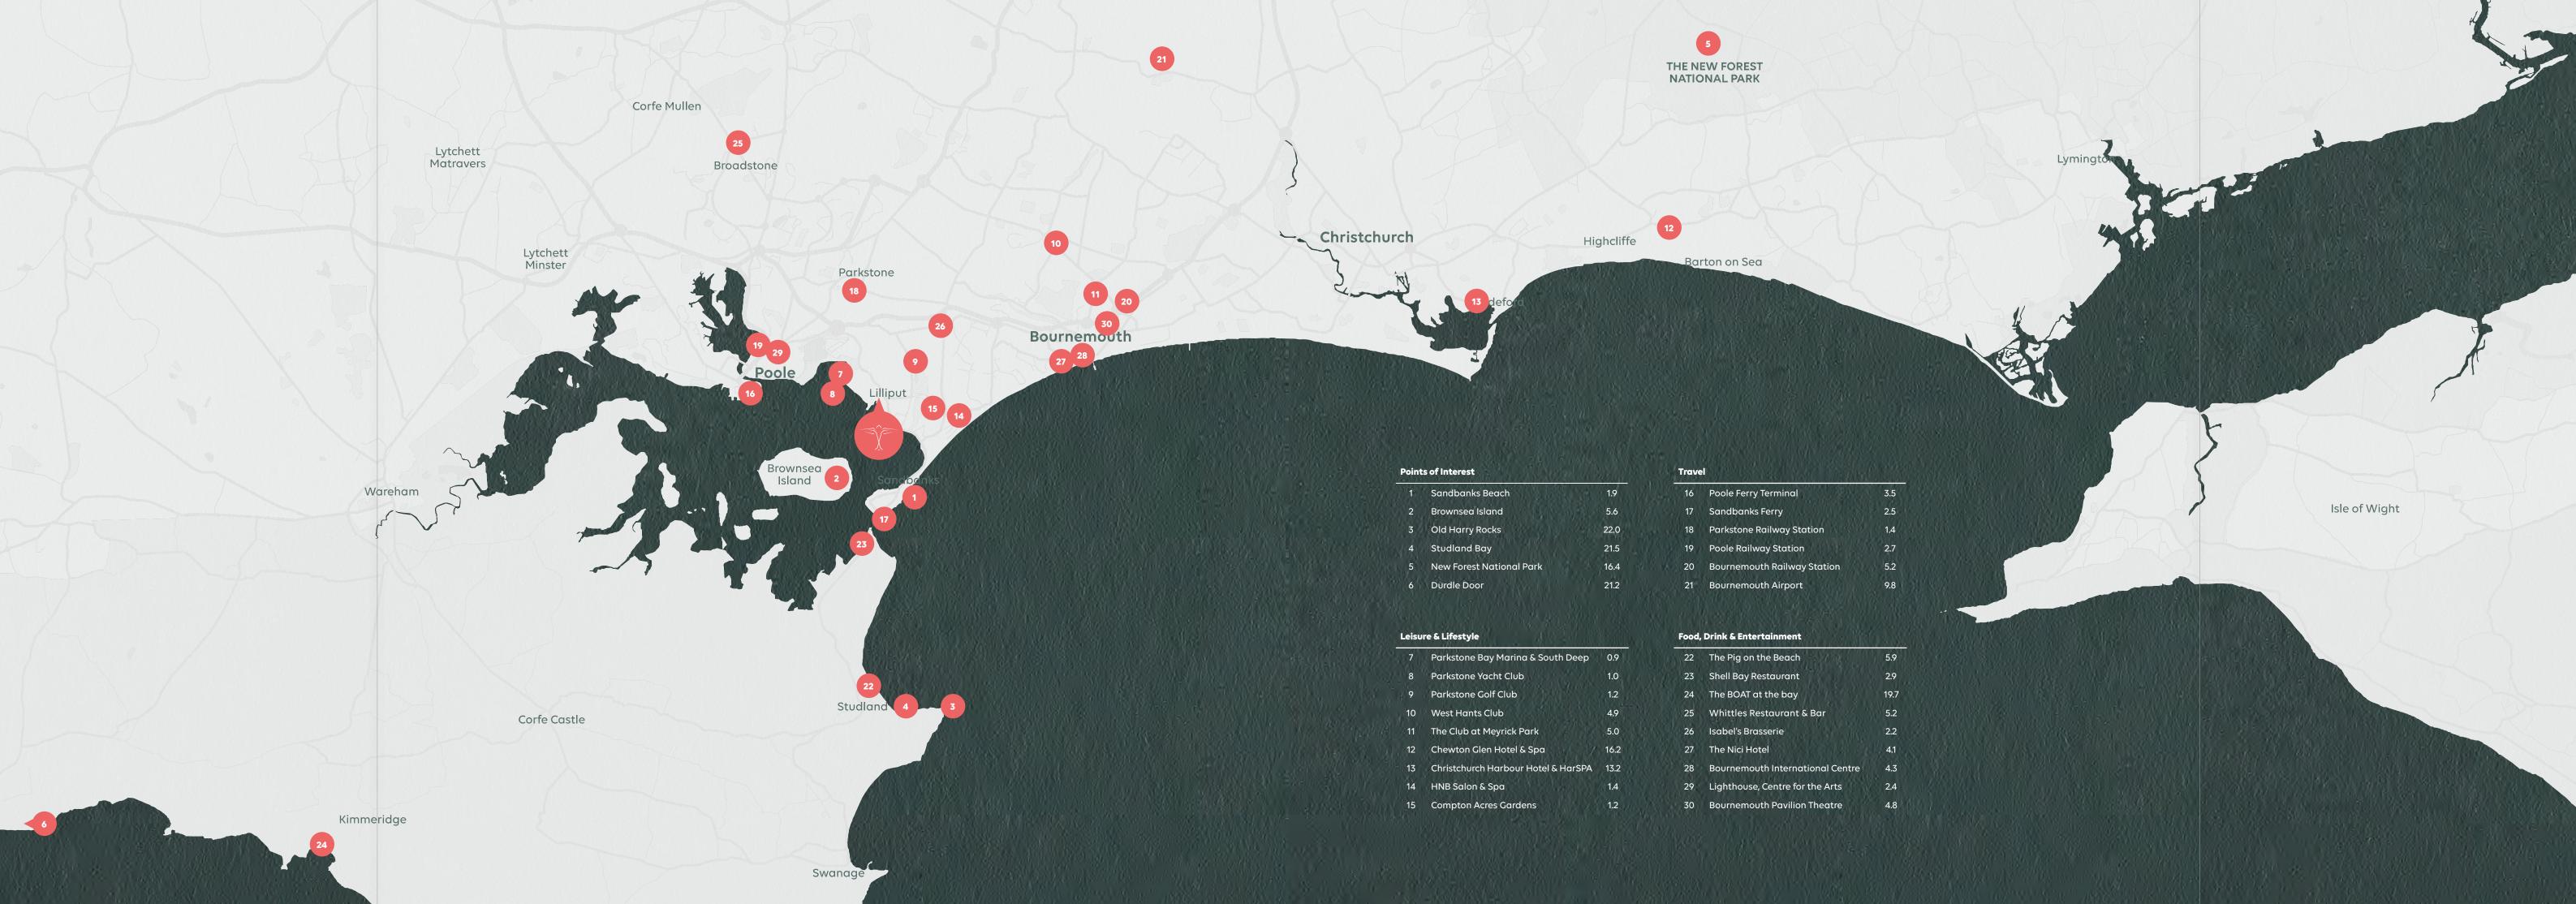

# ON YOUR DOORSTEP

| Points of Interest |                          |      |  |  |
|--------------------|--------------------------|------|--|--|
| 1                  | Sandbanks Beach          | 1.9  |  |  |
| 2                  | Brownsea Island          | 5.6  |  |  |
| 3                  | Old Harry Rocks          | 22.0 |  |  |
| 4                  | Studland Bay             | 21.5 |  |  |
| 5                  | New Forest National Park | 16.4 |  |  |
| 6                  | Durdle Door              | 21.2 |  |  |
|                    |                          |      |  |  |

| 6  | Poole Ferry Terminal        | 3.5 |
|----|-----------------------------|-----|
| 7  | Sandbanks Ferry             | 2.5 |
| 8  | Parkstone Railway Station   | 1.4 |
| 9  | Poole Railway Station       | 2.7 |
| 0  | Bournemouth Railway Station | 5.2 |
| 21 | Bournemouth Airport         | 9.8 |

|    |                                     | 1.1  |
|----|-------------------------------------|------|
| 7  | Parkstone Bay Marina & South Deep   | 0.9  |
| 8  | Parkstone Yacht Club                | 1.0  |
| 9  | Parkstone Golf Club                 | 1.2  |
| 10 | West Hants Club                     | 4.9  |
| 11 | The Club at Meyrick Park            | 5.0  |
| 12 | Chewton Glen Hotel & Spa            | 16.2 |
| 13 | Christchurch Harbour Hotel & HarSPA | 13.2 |
| 14 | HNB Salon & Spa                     | 1.4  |
| 15 | Compton Acres Gardens               | 12   |

|   | The factor of the second |      |
|---|-----------------------------------------------------------------------------------------------------------------------------------------------------------------------------------------------------------------------------------------------------------------------------------------------------------------------------------------------------------------------------------------------------------------------------------------------------------------------------------------------------------------------------------------------------------------------------------------------------------------------------------------------------------------------------------------------------------------------------------------------------------------------------------------------------------------------------------------------------------------------------------------------------------------------------------------------------------------------------------------------------------------------------------------------------------------------------------------------------------------------------------------------------------------------------------------------------------------------------------------------------------------------------------------------------------------------------------------------------------------------------------------------------------------------------------------------------------------------------------------------------------------------------------------------------------------------------------------------------------------------------------------------------------------------------------------------------------------------------------------------------------------------------------------------------------------------------------------------------------------------------------|------|
| 2 | The Pig on the Beach                                                                                                                                                                                                                                                                                                                                                                                                                                                                                                                                                                                                                                                                                                                                                                                                                                                                                                                                                                                                                                                                                                                                                                                                                                                                                                                                                                                                                                                                                                                                                                                                                                                                                                                                                                                                                                                              | 5.9  |
| 3 | Shell Bay Restaurant                                                                                                                                                                                                                                                                                                                                                                                                                                                                                                                                                                                                                                                                                                                                                                                                                                                                                                                                                                                                                                                                                                                                                                                                                                                                                                                                                                                                                                                                                                                                                                                                                                                                                                                                                                                                                                                              | 2.9  |
| 4 | The BOAT at the bay                                                                                                                                                                                                                                                                                                                                                                                                                                                                                                                                                                                                                                                                                                                                                                                                                                                                                                                                                                                                                                                                                                                                                                                                                                                                                                                                                                                                                                                                                                                                                                                                                                                                                                                                                                                                                                                               | 19.7 |
| 5 | Whittles Restaurant & Bar                                                                                                                                                                                                                                                                                                                                                                                                                                                                                                                                                                                                                                                                                                                                                                                                                                                                                                                                                                                                                                                                                                                                                                                                                                                                                                                                                                                                                                                                                                                                                                                                                                                                                                                                                                                                                                                         | 5.2  |
| 6 | Isabel's Brasserie                                                                                                                                                                                                                                                                                                                                                                                                                                                                                                                                                                                                                                                                                                                                                                                                                                                                                                                                                                                                                                                                                                                                                                                                                                                                                                                                                                                                                                                                                                                                                                                                                                                                                                                                                                                                                                                                | 2.2  |
| 7 | The Nici Hotel                                                                                                                                                                                                                                                                                                                                                                                                                                                                                                                                                                                                                                                                                                                                                                                                                                                                                                                                                                                                                                                                                                                                                                                                                                                                                                                                                                                                                                                                                                                                                                                                                                                                                                                                                                                                                                                                    | 4.1  |
| 8 | Bournemouth International Centre                                                                                                                                                                                                                                                                                                                                                                                                                                                                                                                                                                                                                                                                                                                                                                                                                                                                                                                                                                                                                                                                                                                                                                                                                                                                                                                                                                                                                                                                                                                                                                                                                                                                                                                                                                                                                                                  | 4.3  |
| 9 | Lighthouse, Centre for the Arts                                                                                                                                                                                                                                                                                                                                                                                                                                                                                                                                                                                                                                                                                                                                                                                                                                                                                                                                                                                                                                                                                                                                                                                                                                                                                                                                                                                                                                                                                                                                                                                                                                                                                                                                                                                                                                                   | 2.4  |
| 0 | Bournemouth Pavilion Theatre                                                                                                                                                                                                                                                                                                                                                                                                                                                                                                                                                                                                                                                                                                                                                                                                                                                                                                                                                                                                                                                                                                                                                                                                                                                                                                                                                                                                                                                                                                                                                                                                                                                                                                                                                                                                                                                      | 4.8  |