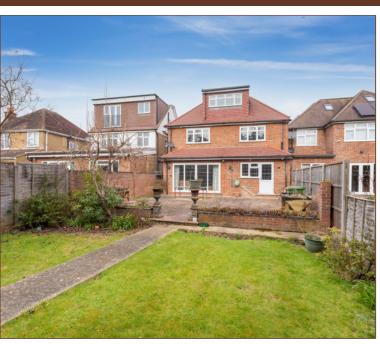

The garden faces south-east and enjoys a high degree of sunlight throughout the day as well as tall trees that provide lots of privacy. The rest of the garden is mostly laid to a well-manicured lawn, with mature shrubs, patio area suitable for outdoor furniture, and gate for side access. A brick-built outbuilding supplies power and light with potential uses including gym/home office. There is off-street parking for three car at the front of the house.

SOUTH-EAST FACING GARDEN WITH LOTS OF PRIVACY

OUTBUILDING SUITABLE FOR GYM / OFFICE