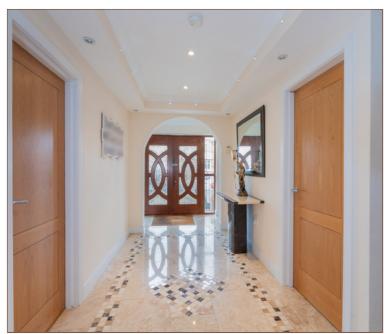

A grand entrance hallway features tall ceilings and elegant tiles with the benefit of underfloor heating, creating a warm welcome into the home. The original garage has been converted and now acts as a 13ft study. The original bay-fronted living room stretches 14ft, offering a cosy space for the family, whilst the rear of the property has been extended to a very high standard, providing two additional reception rooms suitable for both entertaining and dining. A downstairs cloakroom and kitchen are also located on the ground floor.