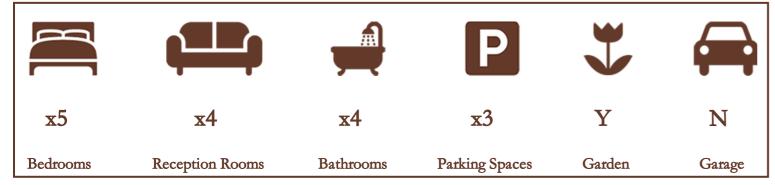

This largely extended five bedroom property is located a two minute walk from Upton Court Grammar School boasting the idyllic location for a family. The property also lies a short distance from multiple other nearby schools, as well as being within easy reach of many convenient amenities including Slough High Street and Upton Hospital.

A grand entrance hallway features tall ceilings and elegant tiles with the benefit of underfloor heating, creating a warm welcome into the home. The original garage has been converted and now acts as a 13ft study. The original bay-fronted living room stretches 14ft, offering a cosy space for the family, whilst the rear of the property has been extended to a very high standard, providing two additional reception rooms suitable for both entertaining and dining. A downstairs cloakroom and kitchen are also located on the ground floor.

The modern kitchen is fully fitted with Miele appliances and offers stylish granite worktops complemented by high-gloss grey units and a breakfast bar.

The first floor features four fantastic size double bedrooms with a range of fitted wardrobes, one en-suite shower room and a large family bathroom. The contemporary loft conversion provides space for the master bedroom, a spectacular 21ft room with large windows, eaves storage, walk-in dressing room, and an unmatched luxurious en-suite bathroom featuring a double-width tub.

The garden faces south-east and enjoys a high degree of sunlight throughout the day as well as tall trees that provide lots of privacy. The rest of the garden is mostly laid to a well-manicured lawn, with mature shrubs, patio area suitable for outdoor furniture, and gate for side access. A brick-built outbuilding supplies power and light with potential uses including gym/home office. There is off-street parking for three car at the front of the house.

FOUR BATHROOMS INCLUDING DOWNSTAIRS WC AND TWO EN-SUITES

ADJACENT TO UPTON COURT GRAMMAR SCHOOL

LUXURIOUS 21FT LOFT ROOM WITH DRESSING ROOM AND EN-SUITE BATHROOM

FOUR ADDITIONAL DOUBLE ROOMS WITH FITTED WARDROBES