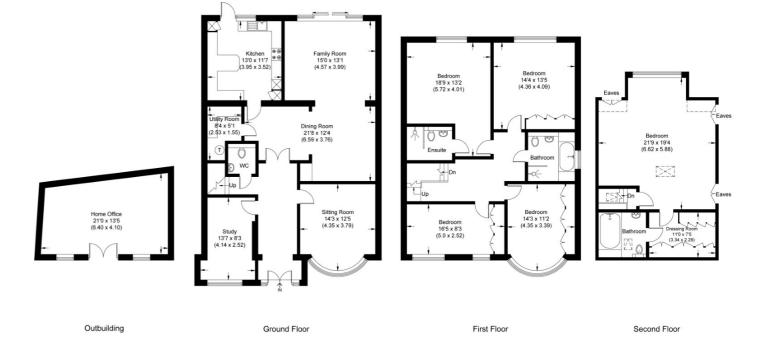

A grand entrance hallway features tall ceilings and elegant tiles with the benefit of underfloor heating, creating a warm welcome into the home. The original garage has been converted and now acts as a 13ft study. The original bay-fronted living room stretches 14ft, offering a cosy space for the family, whilst the rear of the property has been extended to a very high standard, providing two additional reception rooms suitable for both entertaining and dining. A downstairs cloakroom and kitchen are also located on the ground floor.

The modern kitchen is fully fitted with Miele appliances and offers stylish granite worktops complemented by high-gloss grey units and a breakfast bar.

The first floor features four fantastic size double bedrooms with a range of fitted wardrobes, one en-suite shower room and a large family bathroom. The contemporary loft conversion provides space for the master bedroom, a spectacular 21ft room with large windows, eaves storage, walk-in dressing room, and an unmatched luxurious en-suite bathroom featuring a double-width tub.

The garden faces south-east and enjoys a high degree of sunlight throughout the day as well as tall trees that provide lots of privacy. The rest of the garden is mostly laid to a well-manicured lawn, with mature shrubs, patio area suitable for outdoor furniture, and gate for side access. A brick-built outbuilding supplies power and light with potential uses including gym/home office. There is off-street parking for three car at the front of the house.

## **Buckland Avenue**

Approximate Gross Internal Area 248.57 sq m / 2675.58 sq ft (Excluding Outbuilding)

Outbuilding Area 23.36 sq m / 251.44 sq ft

Illustration for identification purposes only, measurements are approximate, not to scale.