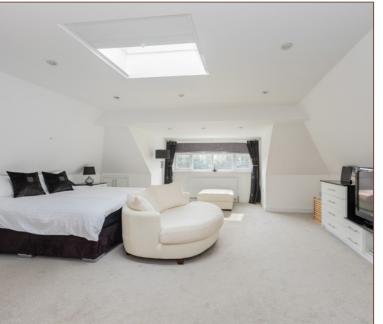

The modern kitchen is fully fitted with Miele appliances and offers stylish granite worktops complemented by high-gloss grey units and a breakfast bar.

The first floor features four fantastic size double bedrooms with a range of fitted wardrobes, one en-suite shower room and a large family bathroom. The contemporary loft conversion provides space for the master bedroom, a spectacular 21ft room with large windows, eaves storage, walk-in dressing room, and an unmatched luxurious en-suite bathroom featuring a double-width tub.