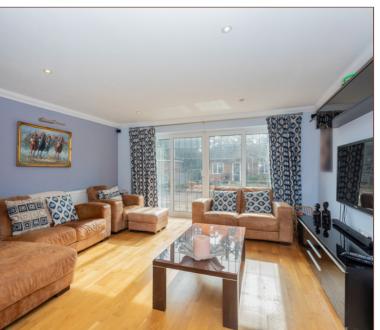

A grand entrance hallway features tall ceilings and elegant tiles with the benefit of underfloor heating, creating a warm welcome into the home. The original garage has been converted and now acts as a 13ft study. The original bay-fronted living room stretches 14ft, offering a cosy space for the family, whilst the rear of the property has been extended to a very high standard, providing two additional reception rooms suitable for both entertaining and dining. A downstairs cloakroom and kitchen are also located on the ground floor.