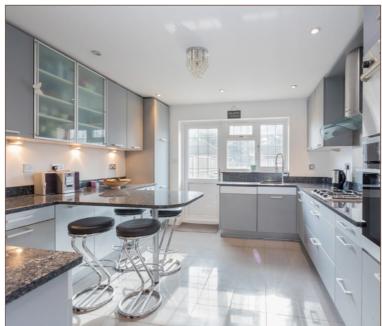

The modern kitchen is fully fitted with Miele appliances and offers stylish granite worktops complemented by high-gloss grey units and a breakfast bar.

The first floor features four fantastic size double bedrooms with a range of fitted wardrobes, one en-suite shower room and a large family bathroom. The contemporary loft conversion provides space for the master bedroom, a spectacular 21ft room with large windows, eaves storage, walk-in dressing room, and an unmatched luxurious en-suite bathroom featuring a double-width tub.

## Property Information Floor Plan

LARGELY EXTENDED FIVE BEDROOM DETACHED PROPERTY

GRAND ENTRANCE HALL WITH UNDERFLOOR HEATING

FOUR RECEPTION ROOMS INCLUDING HOME OFFICE

FULLY MIELE FITTED KITCHEN WITH GRANITE WORKTOPS