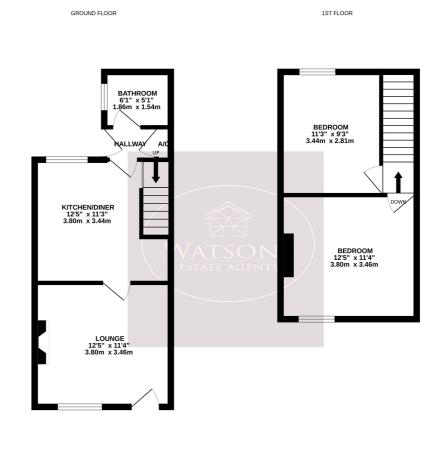

#### **Ground Floor**

## Lounge

3.81m x 3.46m (12' 6" x 11' 4") UPVC double glazed window and door to the front, fire place with real flame gas fire, radiator and door to the dining kitchen.

# **Dining Kitchen**

3.344m x 2.81m (11' 0" x 9' 3") A range of matching wall & base units, work surfaces incorporating an inset one & a half bowl stainless steel sink & drainer unit. Integrated electric oven & gas hob with extractor over. Plumbing for washing machine, tiled flooring, radiator, under stairs recess, uPVC double glazed window to the rear, doors to the stairs and rear hall.

## **Rear Hall**

Airing cupboard housing the combination boiler and doors to the bathroom and rear garden.

## **Bathroom**

3 piece suite in white comprising concealed cistern WC, wall mounted sink and bath with electric shower over. Obscured uPVC double glazed window to the side and radiator.

### **First Floor**

# **Bedroom 1**

3.8m x 3.48m (12' 6" x 11' 5") UPVC double glazed window to the front, access to the attic (partly boarded with drop down ladder), radiator.

#### **Bedroom 2**

3.4m x 2.8m (11' 2" x 9' 2") UPVC double glazed window to the rear and radiator.