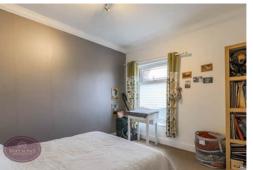

#### **Bedroom 2**

3.4m x 2.8m (11' 2" x 9' 2") UPVC double glazed window to the rear and radiator.