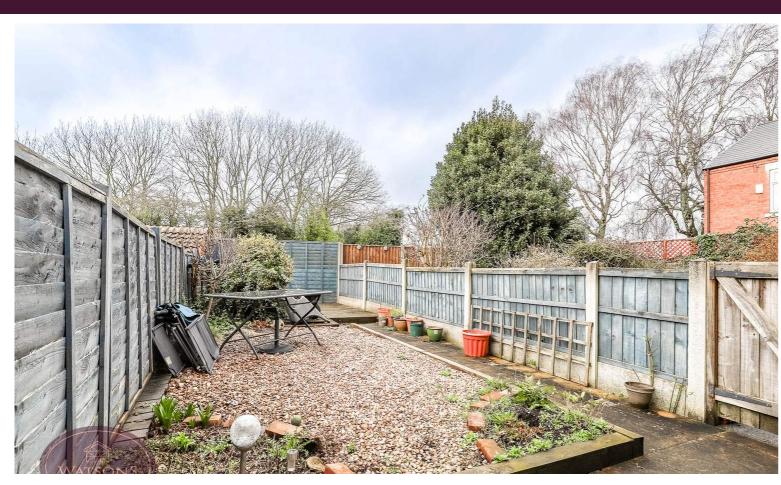

#### **Outside**

The West facing rear garden offers a good level of privacy and comprises a paved patio, gravel and bark section and a timber decking seating area to the bottom of the garden. The garden is enclosed by timber fencing to the perimeter with gated access to the side.