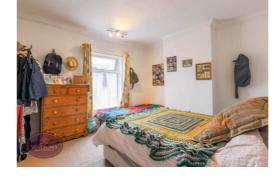

# **Bedroom 1**

3.8m x 3.48m (12' 6" x 11' 5") UPVC double glazed window to the front, access to the attic (partly boarded with drop down ladder), radiator.