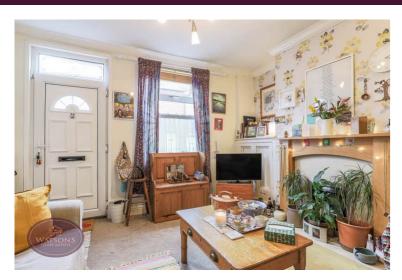

## Lounge

3.81m x 3.46m (12' 6" x 11' 4") UPVC double glazed window and door to the front, fire place with real flame gas fire, radiator and door to the dining kitchen.