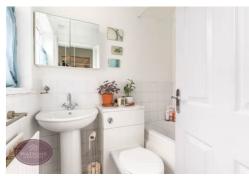

## **Bathroom**

3 piece suite in white comprising concealed cistern WC, wall mounted sink and bath with electric shower over. Obscured uPVC double glazed window to the side and radiator.