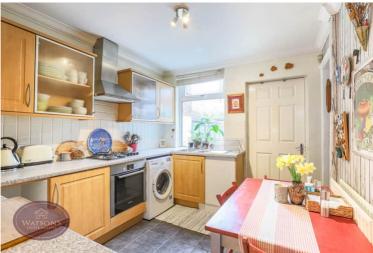

# **Dining Kitchen**

3.344m x 2.81m (11' 0" x 9' 3") A range of matching wall & base units, work surfaces incorporating an inset one & a half bowl stainless steel sink & drainer unit. Integrated electric oven & gas hob with extractor over. Plumbing for washing machine, tiled flooring, radiator, under stairs recess, uPVC double glazed window to the rear, doors to the stairs and rear hall.