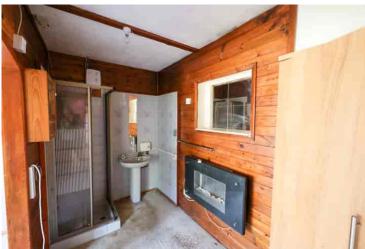

#### **Shower Room**

7' 8" x 3' 0" (2.34m x 0.91m)

#### Bedroom

10' 1" x 9' 1" (3.07m x 2.77m) Plus shower area 5' 4" x 9' 1" (1.63m x 2.77m)