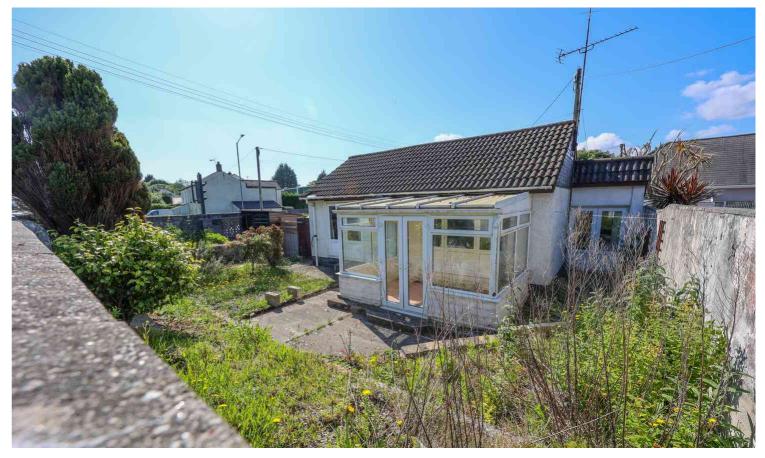

# HOLMBUSH ROAD, ST AUSTELL PRICE £99,950

FOR SALE AND CHAIN FREE IS THIS DETACHED BUNGALOW WHICH IS ONLY SUITABLE FOR CASH BUYERS CONVENIENTLY SITUATED ON THE LEVEL CLOSE TO ALL THE SHOPS WITHIN THE POPULAR HOLMBUSH AREA OF ST AUSTELL. IN BRIEF THE ACCOMMODATION COMPRISES OF LOUNGE/DINING ROOM, KITCHEN, SHOWER ROOM, SEPARATE W.C. DOUBLE BEDROOM, AND A FURTHER ROOM SUITABLE FOR A VARIETY OF USES. OUTSIDE PARKING, ENCLOSED LEVEL FRONT GARDEN.

#### The Property

For sale and chain free is this detached bungalow which is only suitable for cash buyers conveniently situated on the level close to all the shops within the popular Holmbush area of St Austell. In brief the accommodation comprises of Lounge/dining room, kitchen, shower room, separate W.C. double bedroom, and a further room suitable for a variety of uses. Outside parking, enclosed level front garden.

### Conservatory

11' 0" x 9' 0" (3.35m x 2.74m)