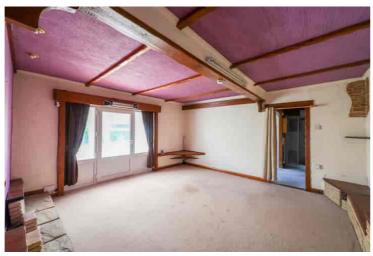

#### Lounge

15' 0" x 14' 3" (4.57m x 4.34m) With door leading to the conservatory.