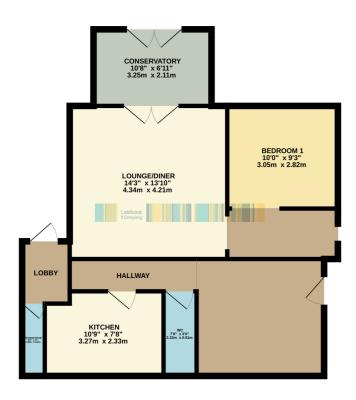

Liddicoat © Company

> GROUND FLOOR 703 sq.ft. (65.3 sq.m.) approx.

TOTAL FLOOR AREA: "TOT sq. ftt. (65.3 sq. ft.) approx.

White very attempt fab been made to ensure the excussing of the foregian contained here, measurement of doors, windows, comis and any other terms are approximate and or singundiality is taken for any error moission or mis-statement. This pain is for flustratine purposes only and should be used as such by any cospective purchaser. The services, systems and appliances shown have not been tested and no guarant as to their operability or efficiency can be given.

#### Lounge

15' 0" x 14' 3" (4.57m x 4.34m) With door leading to the conservatory.

#### Kitchen

10' 9" x 9' 5" (3.28m x 2.87m)

### Conservatory

11' 0" x 9' 0" (3.35m x 2.74m)

#### Bedroom

10' 1" x 9' 1" (3.07m x 2.77m) Plus shower area 5' 4" x 9' 1" (1.63m x 2.77m)

#### Room

10' 7" x 11' 6" (3.23m x 3.51m) Door to the side entrance.

## Side Lobby

8' 5" x 4' 3" (2.57m x 1.30m)

Separate W.C.