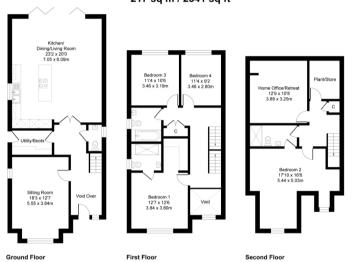

With accommodation extending to 4/5 bedrooms, 3 bathrooms, ample living spaces including a stunning open-plan kitchen/dining/living space the plots are ready to reserve now and due for completion in

## Approximate Gross Internal Area 217 sq m / 2341 sq ft