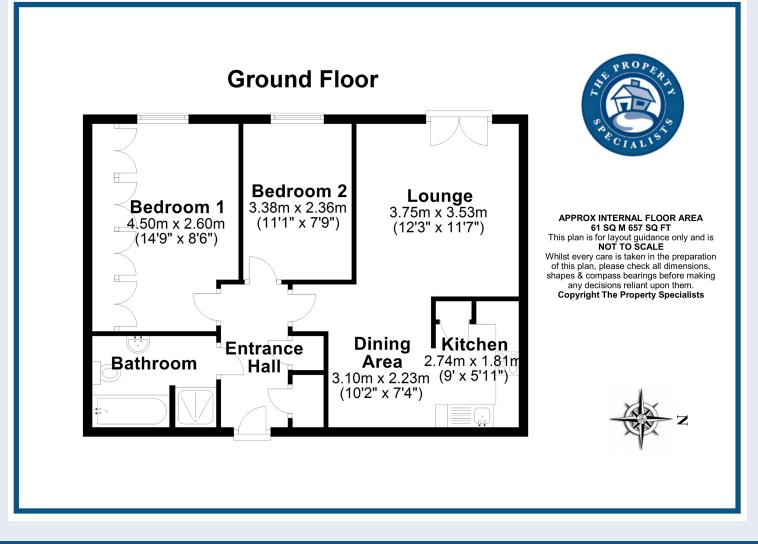

Upon entering the flat you are met by a spacious entrance hallway leading to all accommodation, this hallway also offers a good sized storage cupboard alongside an airing cupboard. To your left you find the great sized four piece bathroom, offering a stand alone shower and bath tub, and is finished off by a lovely grey hard wood effect floor with detailed tiling to the walls. Continuing through the property on the freshly laid carpets you soon find the bedrooms. Both of these rooms allow space for double beds, with the master benefitting from large fitted wardrobes.

The wow factor of this property comes from the open plan kitchen/living area which is consumed by natural light from the French doors giving access to a private patio area. The kitchen comprises of a range of integrated appliances including a fridge freezer and dishwasher, and is finished off with base and eye level units and a wood effect worksurface. This Room also offers ample space for a dining table or extra storage units. To the rear of the property you have French doors leading to a sunny west facing patio area giving you your own outside space to enjoy on the sunny days. Residents also have access to communal lounges, kitchen, a games room and there are lifts to all floors.