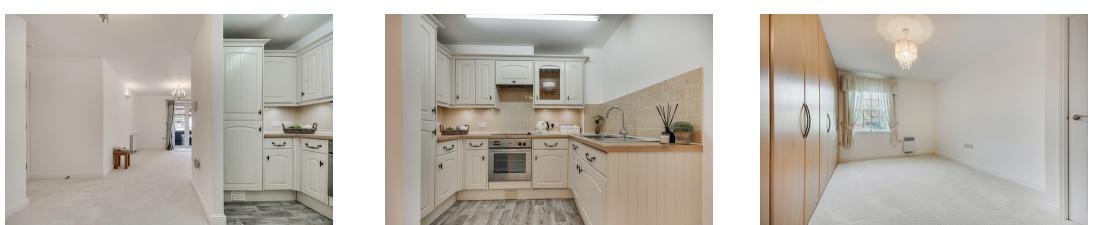

Upon entering the flat you are met by a spacious entrance hallway leading to all accommodation, this hallway also offers a good sized storage cupboard alongside an airing cupboard. To your left you find the great sized four piece bathroom, offering a stand alone shower and bath tub, and is finished off by a lovely grey hard wood effect floor with detailed tiling to the walls. Continuing through the property on the freshly laid carpets you soon find the bedrooms. Both of these rooms allow space for double beds, with the master benefitting from large fitted wardrobes.

The wow factor of this property comes from the open plan kitchen/living area which is consumed by natural light from the French doors giving access to a private patio area. The kitchen comprises of a range of integrated appliances including a fridge freezer and dishwasher, and is finished off with base and eye level units and a wood effect worksurface. This Room also offers ample space for a dining table or extra storage units. To the rear of the property you have French doors leading to a sunny west facing patio area giving you your own outside space to enjoy on the sunny days. Residents also have access to communal lounges, kitchen, a games room and there are lifts to all floors.