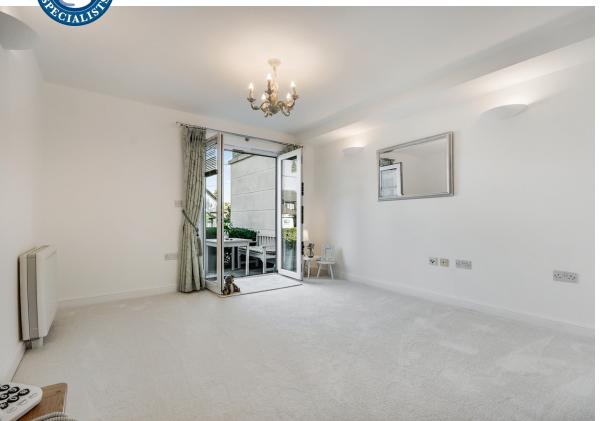

The wow factor of this property comes from the open plan kitchen/living area which is consumed by natural light from the French doors giving access to a private patio area. The kitchen comprises of a range of integrated appliances including a fridge freezer and dishwasher, and is finished off with base and eye level units and a wood effect worksurface. This Room also offers ample space for a dining table or extra storage units. To the rear of the property you have French doors leading to a sunny west facing patio area giving you your own outside space to enjoy on the sunny days. Residents also have access to communal lounges, kitchen, a games room and there are lifts to all floors.