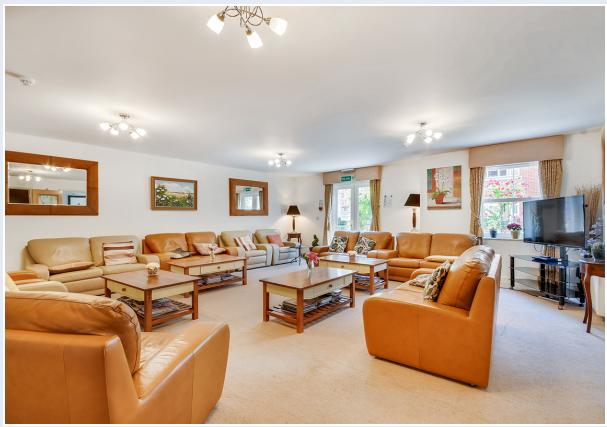

The wow factor of this property comes from the open plan kitchen/living area which is consumed by natural light from the French doors giving access to a private patio area. The kitchen comprises of a range of integrated appliances including a fridge freezer and dishwasher, and is finished off with base and eye level units and a wood effect worksurface. This Room also offers ample space for a dining table or extra storage units. To the rear of the property you have French doors leading to a sunny west facing patio area giving you your own outside space to enjoy on the sunny days. Residents also have access to communal lounges, kitchen, a games room and there are lifts to all floors.