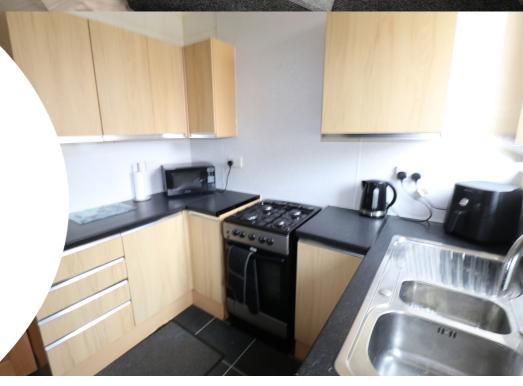

#### Kitchen

#### 2.25m x 2.34m (7' 5" x 7' 8")

The kitchen enjoys a supply of beechwood finished floor and wall storage units, drawer units, marble effect wipe clean work surfaces with inset one and a half sink, drainer and mixer taps, wet walled and tiled splash backs. Plumbing for automatic washing machine, Space for slot in cooker. External door and window exits to the rear garden area.