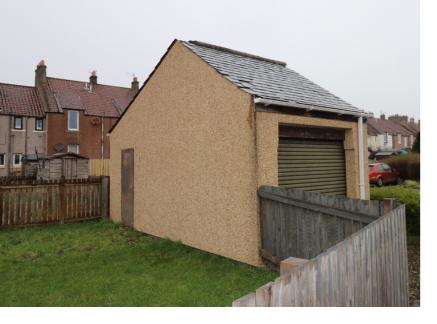

#### Garage

A brick built garage with slate tile roof is positioned within the rear garden. Vehicular door to the street, pedestrian door to the garden. Light and power.