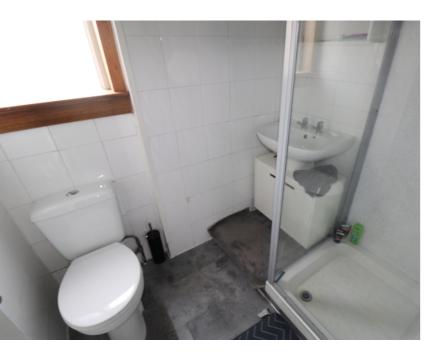

# Shower Room

The shower room has a three piece suite comprising low flush WC, pedestal wash hand basin and shower compartment. Opaque glazed window.