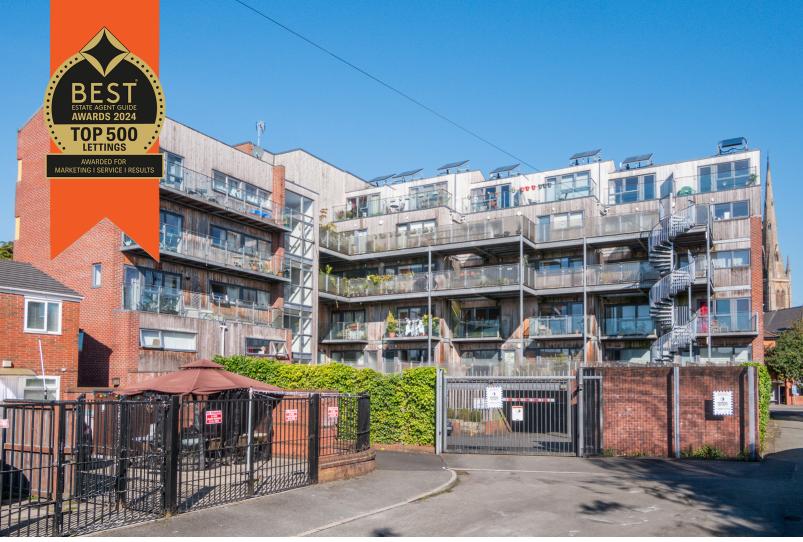

## Alexandra Road, Hulme, M16 7BU

## **PROPERTY DETAILS**

\*\*AVAILABLE NOW\*\* - VITALSPACE ESTATE AGENTS are pleased to offer for rental this beautifully presented TWO DOUBLE BEDROOM duplex apartment situated in the heart of Hulme and close to host of local amenities. With Asda, Hulme High Street and Leisure Centre a short walk away, there area is perfect for professionals looking for easy access into the City. Upon entering this spacious apartment, there are two double bedrooms on the lower floor, accompanied by a large modern family bathroom with a shower over bath combination. A large walk out balcony can be access via the master bedroom, suitable for a table and chairs during those summer months. Stairs rise to the upper floor level where a fantastic open plan living/kitchen area with a second balcony providing impressive views of the Manchester skyline. The development has a strong brick facade facing onto the main roads mingled with cladding and art murals on ground floor concrete panels. To the rear of the development, a gated car park provides secure off road parking. Available now on an unfurnished basis, an internal inspection is highly recommended to fully appreciate this well presented home. Contact VitalSpace Estate Agents for further information.