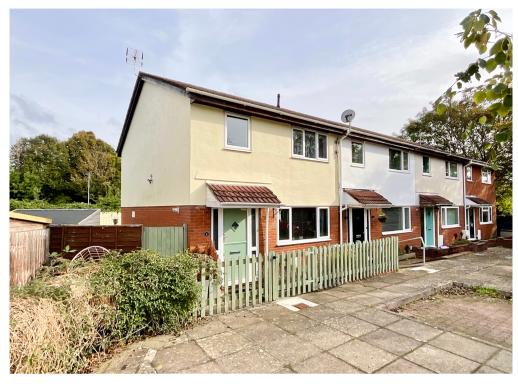

## 8 Wheatsheaf Court, Magor, Caldicot. NP26 3LD £280,000 Tenure Leasehold

- GUIDE PRICE £280,000 £290,000
- WELL PRESENTED END TERRACE HOUSE
- WALKING DISTANCE TO MAGOR
  SQUARE
- 3 BEDROOMS
- LOUNGE OPENING TO DINING ROOM •
- MODERN FIRST FLOOR BATHROOM
- LARGE EASILY MAINTAINED REAR GARDEN
- PERFECT FOR FIRST TIME BUYERS OR RETIREMENT
- NO CHAIN

A well maintained & spacious end terrace house situated in this level location, within walking distance to Magor square and its excellent range of amenities.

The property occupies a good sized easily maintained corner plot and offers good family accommodation comprising: To the ground floor: An entrance hall with stairs to the first floor. A bright lounge faces the front opening to the dining room with French doors to the rear garden. A good size kitchen is fitted with an extensive range of wall and base units with door leading to the garden. To the first floor: A landing with airing cupboard leads to 3 bedrooms, the 2nd bedroom having built in wardrobes. A modern bathroom is fitted with a white suite having a P shaped bath with shower over.

Outside: The property occupies a generous corner plot. To the front: A forecourt enclosed by picket fencing with inset flowerbeds, a gate provides access to the side. To the rear: A large easily maintained garden comprising timber decked seating area leading onto a patio extending to side all enclosed by walling and a maintenance free fencing.