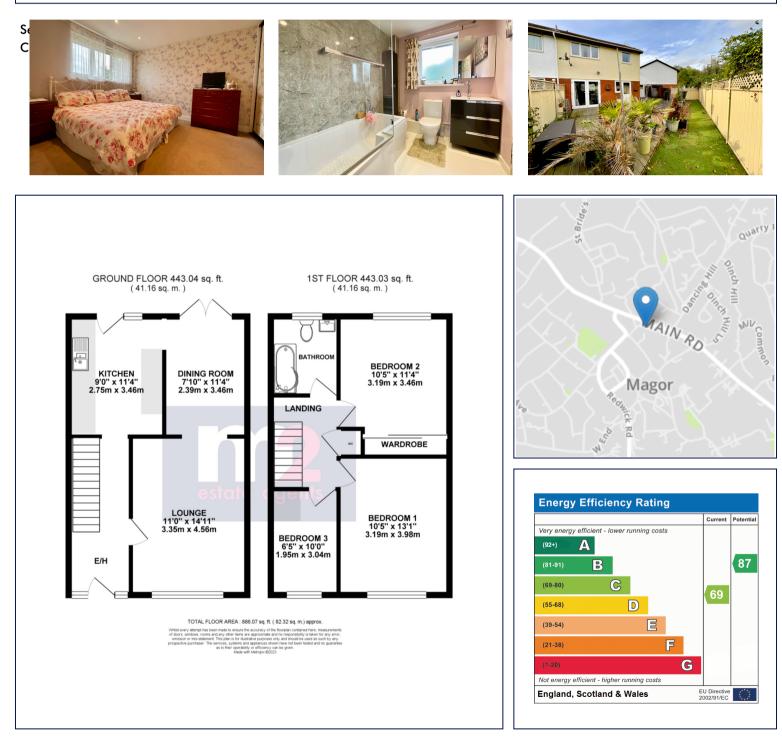

A well maintained & spacious end terrace house situated in this level location, within walking distance to Magor square and its excellent range of amenities.

The property occupies a good sized easily maintained corner plot and offers good family accommodation comprising: To the ground floor: An entrance hall with stairs to the first floor. A bright lounge faces the front opening to the dining room with French doors to the rear garden. A good size kitchen is fitted with an extensive range of wall and base units with door leading to the garden. To the first floor: A landing with airing cupboard leads to 3 bedrooms, the 2nd bedroom having built in wardrobes. A modern bathroom is fitted with a white suite having a P shaped bath with shower over.

Outside: The property occupies a generous corner plot. To the front: A forecourt enclosed by picket fencing with inset flowerbeds, a gate provides access to the side. To the rear: A large easily maintained garden comprising timber decked seating area leading onto a patio extending to side all enclosed by walling and a maintenance free fencing.