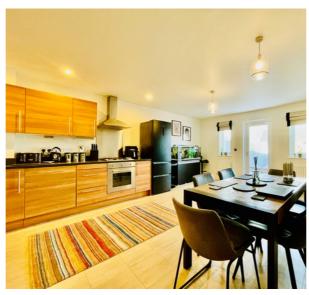

### **ENTRANCE HALL**

**CLOAKROOM** 

KITCHEN DINING ROOM

15' 2" x 20' 8" (4.62m x 6.30m) 0m x 0m (0' 0" x 0' 0")

FIRST FLOOR

SITTING ROOM

15' 1" x 10' 6" (4.60m x 3.20m)

**BEDROOM ONE** 