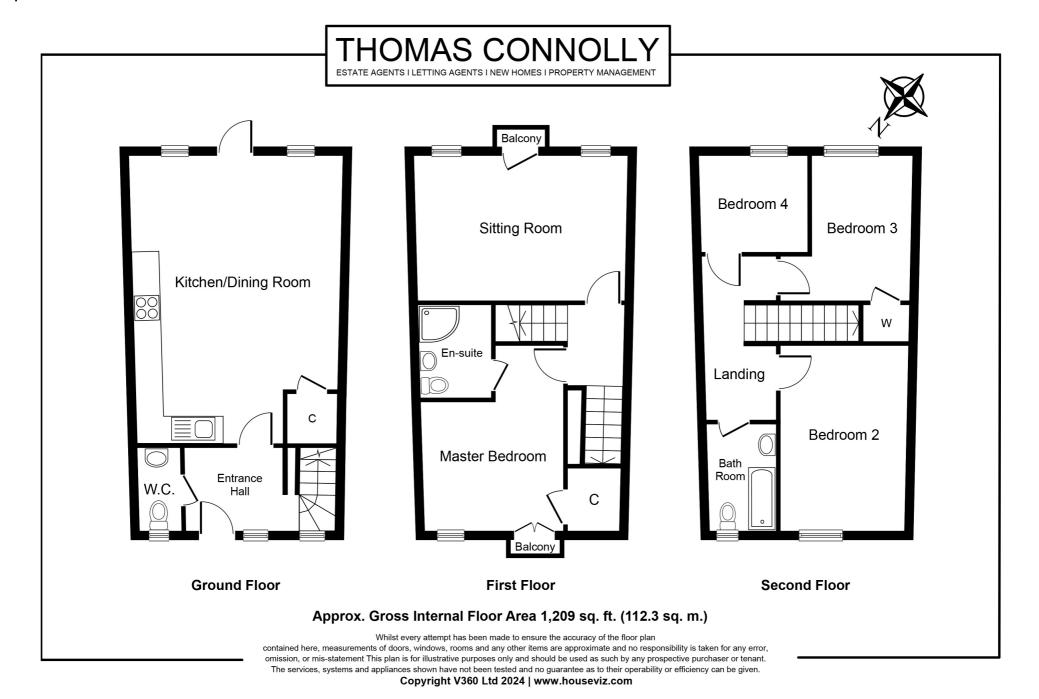

Accommodation briefly comprises; entrance hall, cloakroom, a ground floor family kitchen dining room. First floor accommodation offers; a master bedroom with an ensuite and sitting room. Second floor offers three further bedrooms and a family bathroom. Outside there is an enclosed garden to rear featuring a patio and decking area with gated access. Off road parking for two vehicles. The property further benefits from gas to radiator heating and double glazing. There is also a ground rent premium of £125 per annum

### **ENTRANCE HALL**

**CLOAKROOM** 

KITCHEN DINING ROOM

15' 2" x 20' 8" (4.62m x 6.30m) 0m x 0m (0' 0" x 0' 0")

FIRST FLOOR

SITTING ROOM

15' 1" x 10' 6" (4.60m x 3.20m)

**BEDROOM ONE** 

9' 5" x 9' 5" (2.87m x 2.87m)

**EN SUITE TO MAIN BEDROOM** 

**SECOND FLOOR** 

**BEDROOM TWO** 

8' 4" x 13' 2" (2.54m x 4.01m)

**BEDROOM THREE** 

6' 9" x 10' 7" (2.06m x 3.23m)

**BEDROOM FOUR** 

8' 0" x 6' 10" (2.44m x 2.08m)

### **FAMILY BATHROOM**

REAR GARDEN

OFF ROAD PARKING FOR TWO CARS