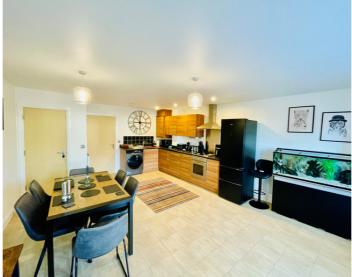

### **ENTRANCE HALL**

**CLOAKROOM** 

KITCHEN DINING ROOM

15' 2" x 20' 8" (4.62m x 6.30m) 0m x 0m (0' 0" x 0' 0")

FIRST FLOOR

SITTING ROOM

15' 1" x 10' 6" (4.60m x 3.20m)

**BEDROOM ONE** 