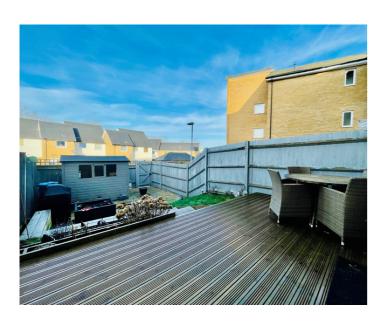

Accommodation briefly comprises; entrance hall, cloakroom, a ground floor family kitchen dining room. First floor accommodation offers; a master bedroom with an ensuite and sitting room. Second floor offers three further bedrooms and a family bathroom. Outside there is an enclosed garden to rear featuring a patio and decking area with gated access. Off road parking for two vehicles. The property further benefits from gas to radiator heating and double glazing. There is also a ground rent premium of £125 per annum

### **FAMILY BATHROOM**

REAR GARDEN

OFF ROAD PARKING FOR TWO CARS