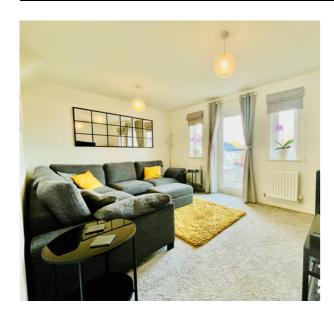

### **ENTRANCE HALL**

**CLOAKROOM** 

KITCHEN DINING ROOM

15' 2" x 20' 8" (4.62m x 6.30m) 0m x 0m (0' 0" x 0' 0")

FIRST FLOOR

SITTING ROOM

15' 1" x 10' 6" (4.60m x 3.20m)

**BEDROOM ONE** 