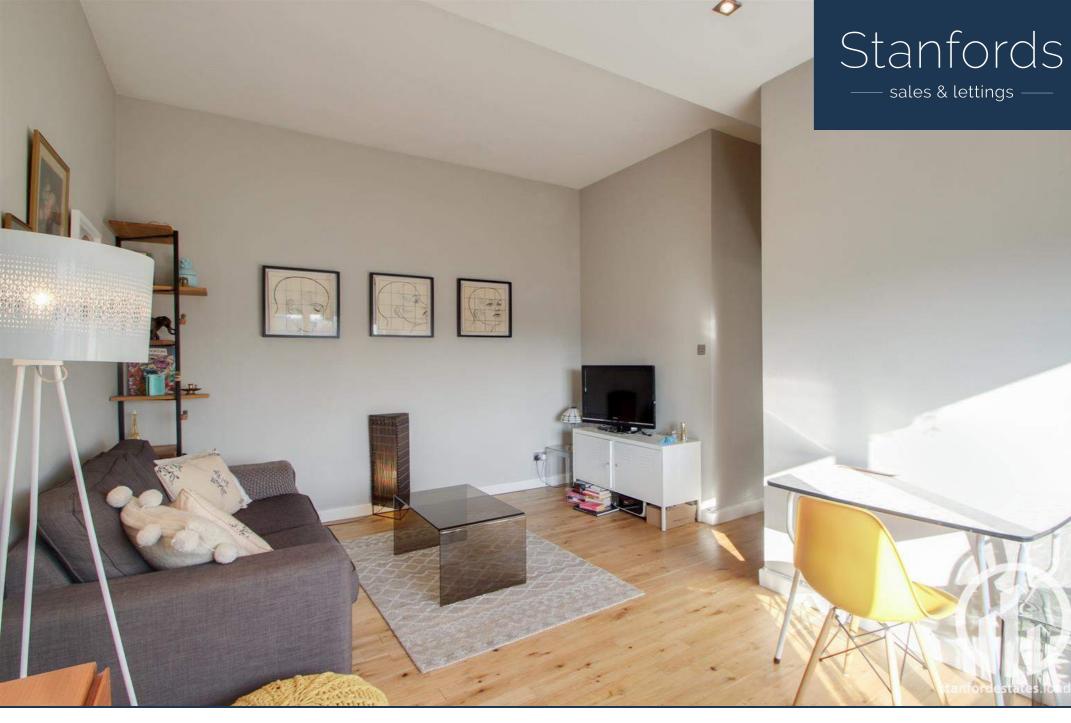

#### Lounge

16' 1" x 14' 3" (4.90m x 4.34m) Spotlights, Double glazed window to rear, radiator, solid wood flooring.

#### Kitchen

7' 4" x 6' 11" (2.24m x 2.11m) Spotlights, double glazed window to rear, matching wall & base units, stainless steel sink with drain and single mixer tap, tile splashback, integrated oven and electric hob, extractor hood, solid wood flooring.

#### Bedroom

16' 1" x 15' 3" (4.90m x 4.65m) Spotlights, double-glazed windows to rear, radiator, solid wood flooring