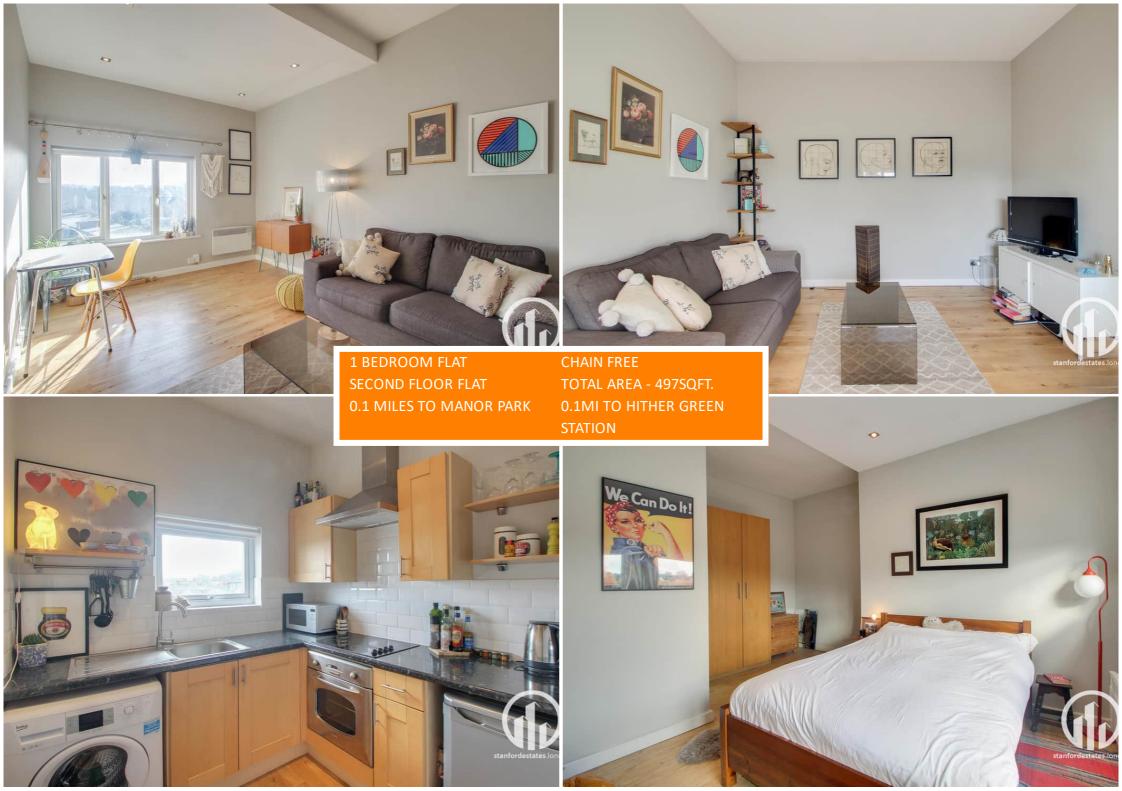

# Read all about it...

This fantastic one-bedroom, second-floor flat is situated on Staplehurst Road in the heart of Hither Green, and is ideal for first-time buyers.

Located within 0.1 miles of Hither Green Station and with local amenities being on your doorstep, the property's location really is second to none. Accessed via a gated entrance, the property sits on the second floor and comprises of a bright and airy lounge, high ceilings throughout the property, brightly fitted kitchen overlooking the rear, a spacious double bedroom and three-piece bathroom with solid wooden floors throughout. Additional benefits include a large storage cupboard within the hallway as well as secure, off-street parking.

#### Lounge

16' 1" x 14' 3" (4.90m x 4.34m) Spotlights, Double glazed window to rear, radiator, solid wood flooring.

#### Kitchen

7' 4" x 6' 11" (2.24m x 2.11m) Spotlights, double glazed window to rear, matching wall & base units, stainless steel sink with drain and single mixer tap, tile splashback, integrated oven and electric hob, extractor hood, solid wood flooring.

#### Bedroom

16' 1" x 15' 3" (4.90m x 4.65m) Spotlights, double-glazed windows to rear, radiator, solid wood flooring