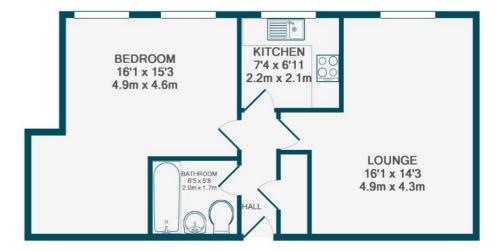

## THIRD FLOOR

#### **Entrance Hall**

Pendant light, solid wood flooring, storage cupboard.

#### Lounge

16' 1" x 14' 3" (4.90m x 4.34m) Spotlights, Double glazed window to rear, radiator, solid wood flooring.

#### Kitchen

7' 4" x 6' 11" (2.24m x 2.11m) Spotlights, double glazed window to rear, matching wall & base units, stainless steel sink with drain and single mixer tap, tile splashback, integrated oven and electric hob, extractor hood, solid wood flooring.

#### Bedroom

16' 1" x 15' 3" (4.90m x 4.65m) Spotlights, double-glazed windows to rear, radiator, solid wood flooring

### Bathroom

6' 5" x 5' 8" (1.96m x 1.73m) Spotlights, free standing wash basin, panel enclosed bath/shower, W/C, tile flooring

#### TOTAL APPROX. FLOOR AREA 497 SQ.FT. (46.2 SQ.M.)

Whilst every attempt has been made to ensure the accuracy of the floor plan contained here, measurements of doors, windows, rooms and any other items are approximate and no responsibility is taken for any error, omission, or mis-statement. This plan is for illustrative purposes only and should be used as such by any prospective purchaser. The services, systems and appliances shown have not been tested and no guarantee as to their operability or efficiency can be given Made with Metropix ©2019