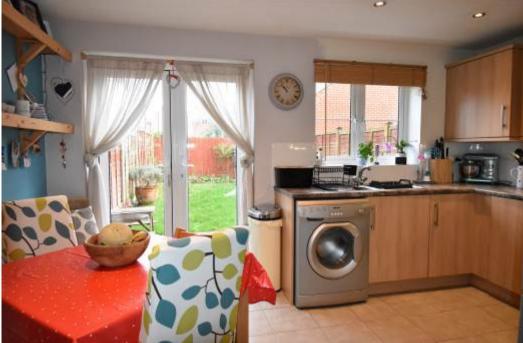

## 22 Webbs Way, Rosefields, Tewkesbury, GL20 5FR

This style of home has proved extremely popular because of its versatile and spacious layout.

Arranged over three floors the ground floor has a kitchen/breakfast room which is large enough for a dining table, with patio doors out into the garden. Fitted with a range of modern wall and base units the kitchen has integrated gas hob and electric oven with space and plumbing for a washing machine.