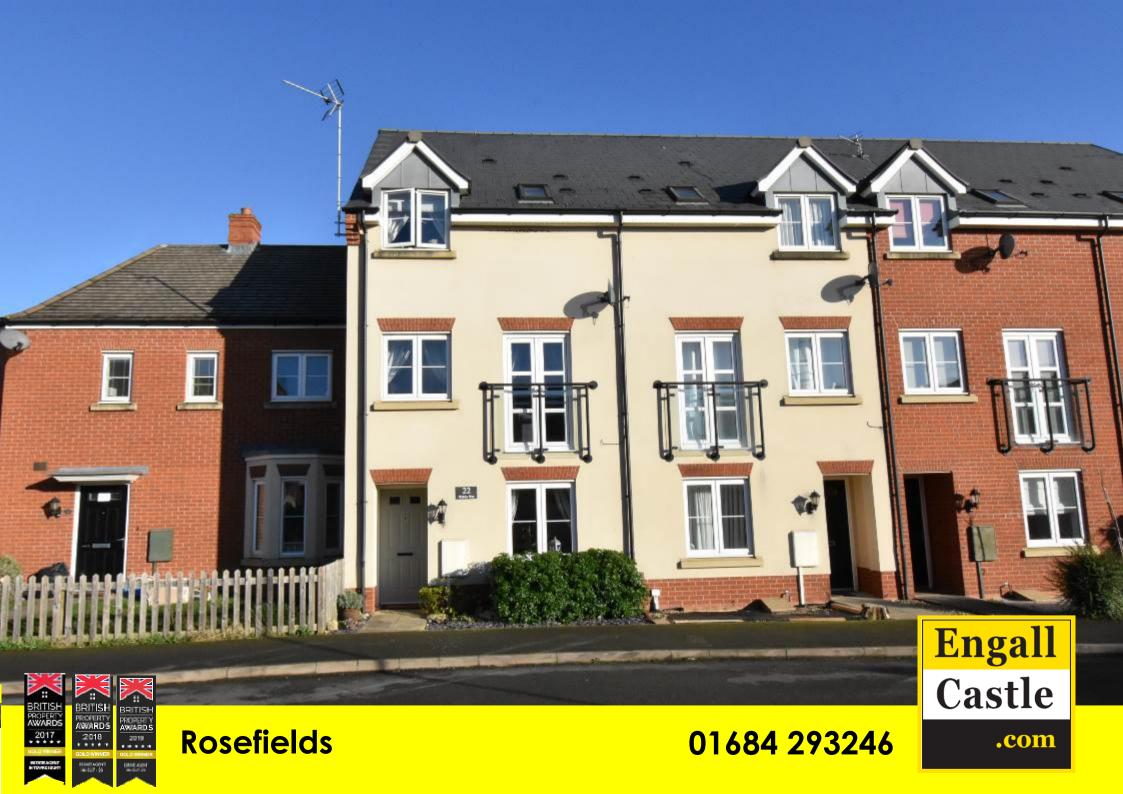

## 22 Webbs Way, Rosefields, Tewkesbury, GL20 5FR

This style of home has proved extremely popular because of its versatile and spacious layout.

Arranged over three floors the ground floor has a kitchen/breakfast room which is large enough for a dining table, with patio doors out into the garden. Fitted with a range of modern wall and base units the kitchen has integrated gas hob and electric oven with space and plumbing for a washing machine.