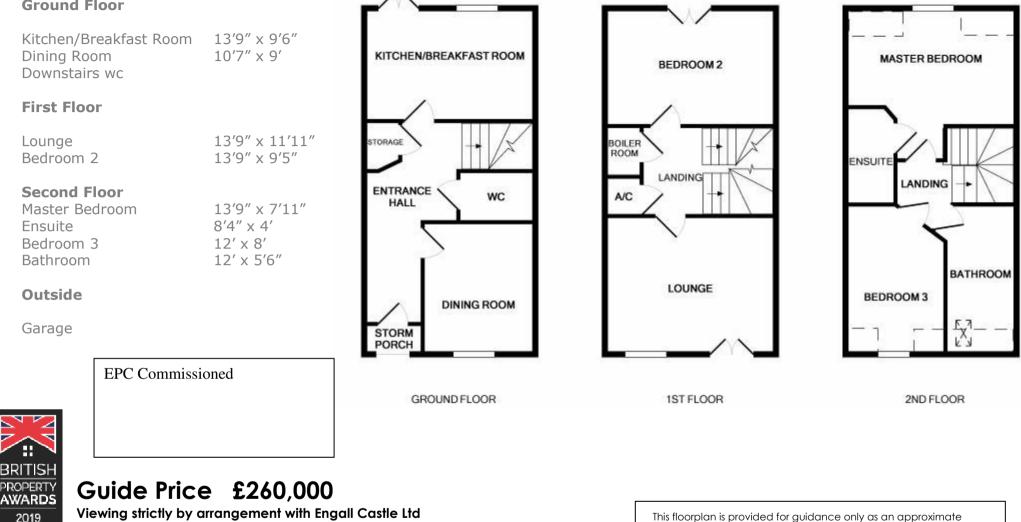

## **Ground Floor**

\* \* \* \* \*

GOLD WINNER

IESTATE AGENT IN GIL17-20

01684 293 246

www.engallcastle.com

155 High Street Tewkesbury Gloucestershire GL20 5JP Office hours: Mon – Fri 9am to 6pm, Sat 9am to 4pm email: sales@engallcastle.com

This floorplan is provided for guidance only as an approximate layout of the property and should not be relied upon as a statement of fact.