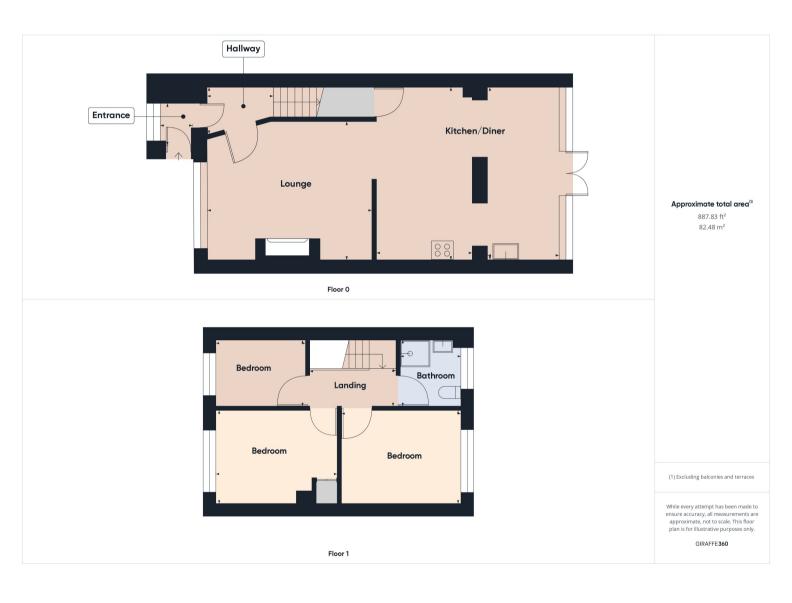

# **Entrance Porch:**

Upvc double glazed door to side and Upvc double glazed window to front. Tiled walls and floor. Door to:

## Hallway:

Stairs to first floor. Radiator. Tiled floor.

# Lounge:

15' 2" x 12' 10" (4.62m x 3.91m)(Reducing to 10'11) Double glazed window to front aspect. Spot light ceiling. Radiator. Tiled floor.

Inset Tv area with space for sound bar. Electric fire place.

## Kitchen/Diner:

16' 11" x 16' 3" (5.16m x 4.95m) Double glazed window and french doors to rear. Two roof velux windows. Under stairs storage cupboard. Range of wall and base level units with work top services, fitted fridge/freezer. Electric oven with slide and hide door, microwave and grill. Electric Neff hob with extractor above. Space and plumbing for appliances. Stainless steel sink and drainer unit with mixer tap. Tiled splash back and tiled floor. Radiator.

# Landing:

Access to loft space. Fitted carpet.

#### Shower Room/WC:

6' 7" x 6' 2" (2.01m x 1.88m) Obscured double glazed window to rear. Corner shower cubicle with electric shower. Pedestal wash hand basin with mixer tap. Low level WC. Tiled walls and floor.

#### **Bedroom One:**

12' 2" x 9' 2" (3.71m x 2.79m) Double glazed window to rear aspect. Radiator.

## **Bedroom Two:**

12' 3" x 9' 2" (3.73m x 2.79m) Double glazed window to rear aspect. Storage cupboard. Radiator.

#### **Bedroom Three:**

9' 3" x 6' 9" (2.82m x 2.06m) Double glazed window to front aspect. Storage cupboard. Radiator.