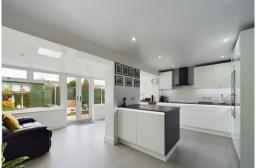

## Kitchen/Diner:

16' 11" x 16' 3" (5.16m x 4.95m) Double glazed window and french doors to rear. Two roof velux windows. Under stairs storage cupboard. Range of wall and base level units with work top services, fitted fridge/freezer. Electric oven with slide and hide door, microwave and grill. Electric Neff hob with extractor above. Space and plumbing for appliances. Stainless steel sink and drainer unit with mixer tap. Tiled splash back and tiled floor. Radiator.