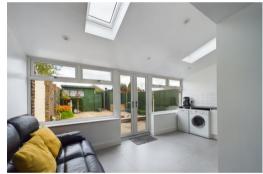

## Kitchen/Diner:

16' 11" x 16' 3" (5.16m x 4.95m) Double glazed window and french doors to rear. Two roof velux windows. Under stairs storage cupboard. Range of wall and base level units with work top services, fitted fridge/freezer. Electric oven with slide and hide door, microwave and grill. Electric Neff hob with extractor above. Space and plumbing for appliances. Stainless steel sink and drainer unit with mixer tap. Tiled splash back and tiled floor. Radiator.

## Rear garden:

Paved patio with crazy paved area approximately 30'. Shed with power connected. Rear pedestrian access. Outside tap.