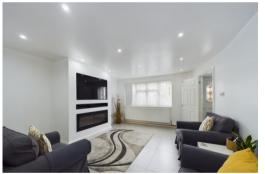

# Lounge:

15' 2" x 12' 10" (4.62m x 3.91m)(Reducing to 10'11) Double glazed window to front aspect. Spot light ceiling. Radiator. Tiled floor.

Inset Tv area with space for sound bar. Electric fire place.