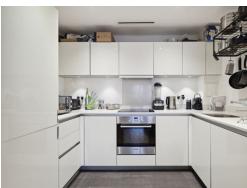

## **KEATS APARTMENTS, SAFFRON CENTRAL** SQUARE, CROYDON, SURREY CRO 2FT

Stunning and very spacious two bedroom, two bath apartment in the highly sought after Saffron Central Square. Comprising a sleek gloss kitchen with superb quality integrated appliances, luxury tiled, fitted wardrobes in both bedrooms, oak flooring and chic contemporary décor. Every aspect of this interior has been carefully selected to create stylish, elegant spaces inspired by modern living. Further benefits to the development are 24 hour concierge, residents only gym, café and onsite Tesco. No Parking Available.

## APARTMENT

 Living Room
 3.17m x 6.40m
 10'5" x 21'0"

 Kitchen
 1.80m x 2.97m
 5'11" x 9'9"

 Master Bedroom
 2.88m x 4.78m
 9'5" x 15'8"

 Bedroom 02
 3.76m x 3.20m
 12'4" x 10'6"

 TOTAL
 71.3 SQM
 767 SQFT