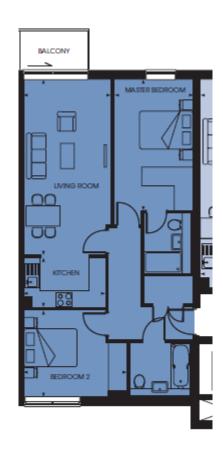

## APARTMENT

 Living Room
 3.17m x 6.40m
 10'5" x 21'0"

 Kitchen
 1.80m x 2.97m
 5'11" x 9'9"

 Master Bedroom
 2.88m x 4.78m
 9'5" x 15'8"

 Bedroom 02
 3.76m x 3.20m
 12'4" x 10'6"

 TOTAL
 71.3 SQM
 767 SQFT

 BALCONY
 3.5 SQM
 38 SQFT

VIEWING BY APPOINTMENT WITH 1ST AVENUE.

CALL: 020 8603 7107