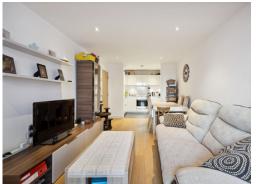

## **KEATS APARTMENTS, SAFFRON CENTRAL** SQUARE, CROYDON, SURREY CRO 2FT

Stunning and very spacious two bedroom, two bath apartment in the highly sought after Saffron Central Square. Comprising a sleek gloss kitchen with superb quality integrated appliances, luxury tiled, fitted wardrobes in both bedrooms, oak flooring and chic contemporary décor. Every aspect of this interior has been carefully selected to create stylish, elegant spaces inspired by modern living. Further benefits to the development are 24 hour concierge, residents only gym, café and onsite Tesco. No Parking Available.

## APARTMENT

 Living Room
 3.17m x 6.40m
 10'5" x 21'0"

 Kitchen
 1.80m x 2.97m
 5'11" x 9'9"

 Master Bedroom
 2.88m x 4.78m
 9'5" x 15'8"

 Bedroom 02
 3.76m x 3.20m
 12'4" x 10'6"

 TOTAL
 71.3 SQM
 767 SQFT