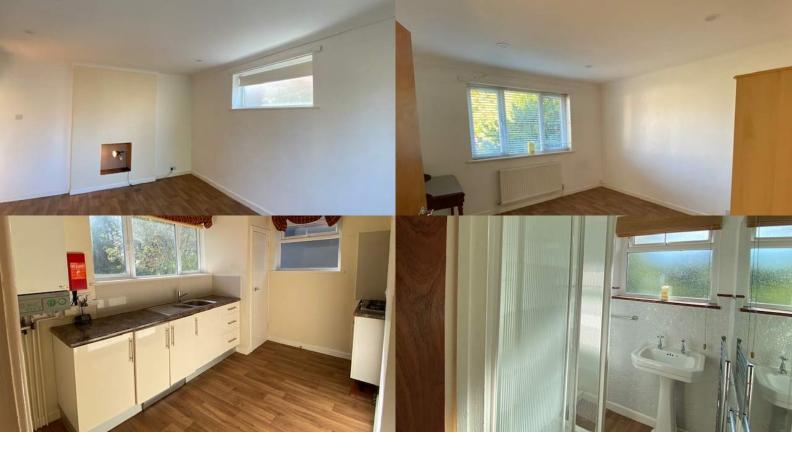

## ABOUT THIS PROPERTY

Two bedroom well presented first and second floor duplex apartment. The apartment is situated within easy reach of both Penn Hill and Ashley Cross, the accommodation comprises first floor entrance hall, lounge, kitchen, two bedrooms, shower room, separate wc and en suite bathroom.

The first floor entrance hall gives access to all rooms with stairs leading up to the second floor. The good sized lounge has a dual aspect, the kitchen is fitted with a range of modern units, has a seperate lader cupboard and has space for table & chairs. On this floor you have a bedroom, shower room with wash hand basin and separate wc. On the second floor there is a further bedroom and bathroom, both of which have character sloping ceilings.