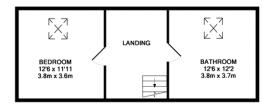

The first floor entrance hall gives access to all rooms with stairs leading up to the second floor. The good sized lounge has a dual aspect, the kitchen is fitted with a range of modern units, has a seperate lader cupboard and has space for table & chairs. On this floor you have a bedroom, shower room with wash hand basin and separate wc. On the second floor there is a further bedroom and bathroom, both of which have character sloping ceilings.