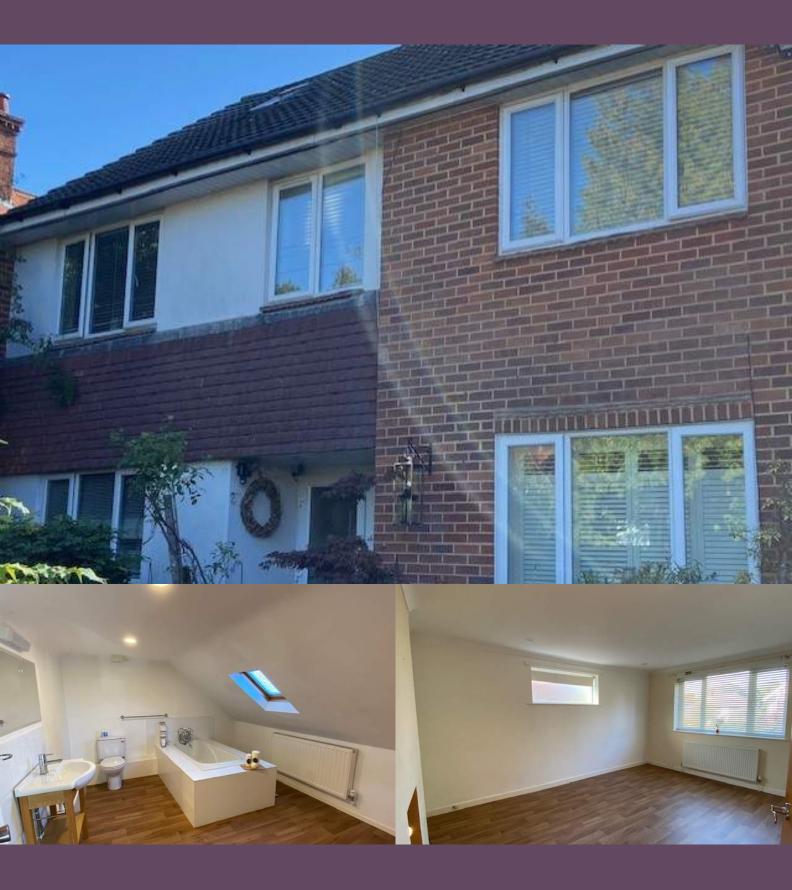

## ABOUT THIS PROPERTY

Two bedroom well presented first and second floor duplex apartment. The apartment is situated within easy reach of both Penn Hill and Ashley Cross, the accommodation comprises first floor entrance hall, lounge, kitchen, two bedrooms, shower room, separate wc and en suite bathroom.

The first floor entrance hall gives access to all rooms with stairs leading up to the second floor. The good sized lounge has a dual aspect, the kitchen is fitted with a range of modern units, has a seperate lader cupboard and has space for table & chairs. On this floor you have a bedroom, shower room with wash hand basin and separate wc. On the second floor there is a further bedroom and bathroom, both of which have character sloping ceilings.