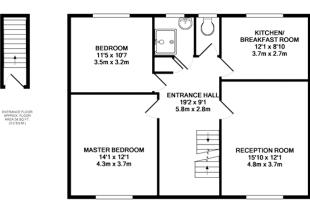

Penn Hill Village is a short walk away with a variety of shops, restaurants and bars, with Bournemouth and Poole town centres also nearby with a more diverse range of high street shops.

2ND FLOOR
APPROX. FLOOR
AREA 407 SQ FT.
(37.8 SQ M.)
TOTAL APPROX. FLOOR AREA 1244 SQ.FT. (115.6 SQ.M.)
TOTAL APPROX. FLOOR AREA 1244 SQ.FT. (115.6 SQ.M.)
were windows, rooms and any other tense are approximate and no responsibility staken for any entr.
windows, rooms and any other tense are approximate and no responsibility staken for any entr.
chive purchase. The services, systems and applicances shown have not been tested and no guarantee
as to the responsibility or efficiency can be given
Made with Metropix ©2011