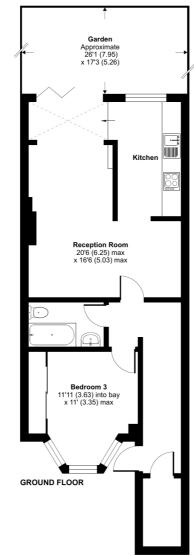

## Adelaide Grove, London, W12

Approximate Area = 621 sq ft / 57.6 sq m
For identification only - Not to scale

Floor plan produced in accordance with RICS Property Measurement Standards incorporating International Property Measurement Standards (IPMS2 Residential). © richecom 2023. Produced for Cow & Co Properties Ltd. REF: 955760