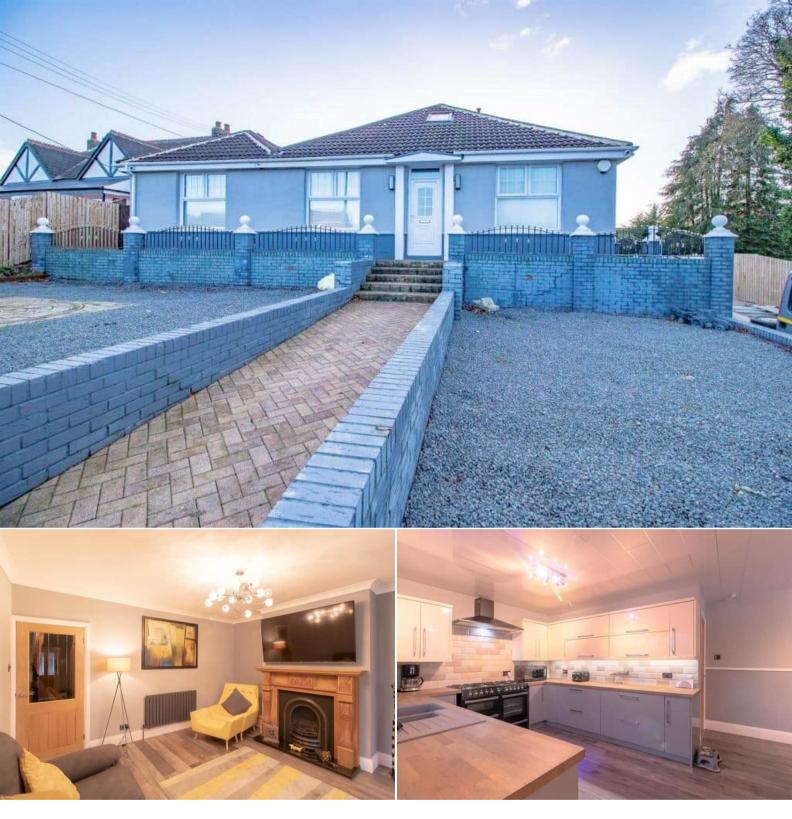

## Broomhill Houghton le Spring

Bettermove are proud to present this 3 bedroom detached bungalow in Hetton-le-hole available with no forward chain.

The property benefits from double glazing, gas central heating throughout and has off street parking available via the large driveway with electric gates and a detached garage. The council tax band is D.

The interior of this well presented property comprises a spacious living room, utility room, dining room, fitted kitchen, modern 30-footlong conservatory with an indoor Jacuzzi, 3 spacious bedrooms including the master bedroom with a dressing room. The loft has also been converted into an additional bedroom with further storage space. The exterior boasts a private large lawned garden with mature trees and views over Hetton Burn and local countryside with a raised decked area perfect for enjoying the summer months. This property also benefits from the adjoining plot of land which can be used for further development subject to relevant planning permissions.

Located in the popular town of Hetton-le-Hole, the property is close to a range of amenities, including shops, supermarkets, restaurants and pubs. Excellent transport connections can be found from the A1(M), the A19 and many local buses.