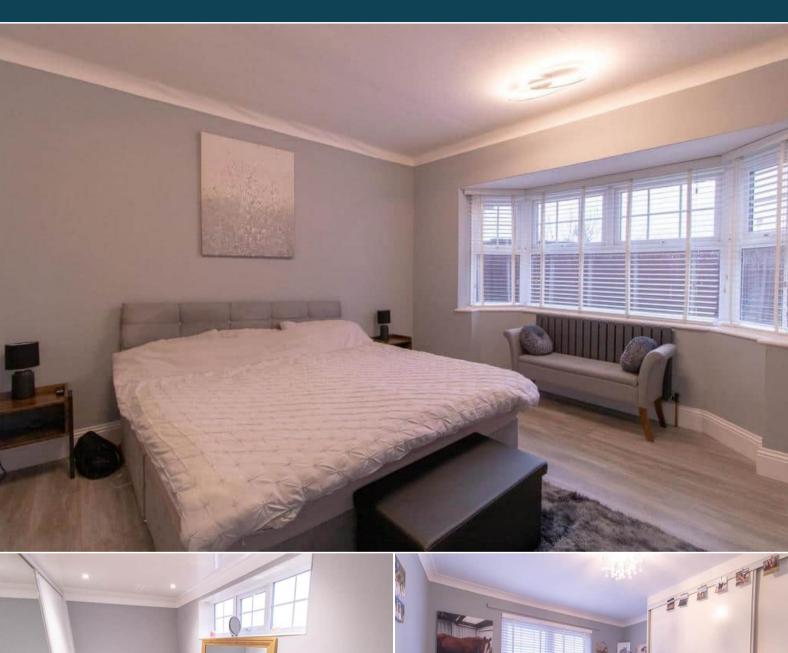

The interior of this well presented property comprises a spacious living room, utility room, dining room, fitted kitchen, modern 30-footlong conservatory with an indoor Jacuzzi, 3 spacious bedrooms including the master bedroom with a dressing room. The loft has also been converted into an additional bedroom with further storage space. The exterior boasts a private large lawned garden with mature trees and views over Hetton Burn and local countryside with a raised decked area perfect for enjoying the summer months. This property also benefits from the adjoining plot of land which can be used for further development subject to relevant planning permissions.