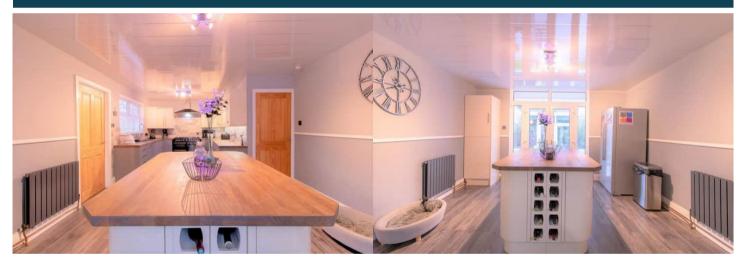

The interior of this well presented property comprises a spacious living room, utility room, dining room, fitted kitchen, modern 30-footlong conservatory with an indoor Jacuzzi, 3 spacious bedrooms including the master bedroom with a dressing room. The loft has also been converted into an additional bedroom with further storage space. The exterior boasts a private large lawned garden with mature trees and views over Hetton Burn and local countryside with a raised decked area perfect for enjoying the summer months. This property also benefits from the adjoining plot of land which can be used for further development subject to relevant planning permissions.