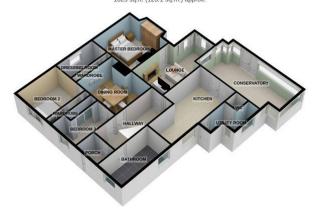

## GROUND FLOOR 1325 sq.ft. (123.1 sq.m.) approx.

1ST FLOOR 255 sq.ft. (23.7 sq.m.) approx.

For illustrative purposes only, Decorative finishes, fixtures, fittings and furnishings do not represent the current state of the property, Measurements are approximate. Not to scale. Made with Metropix © 2023