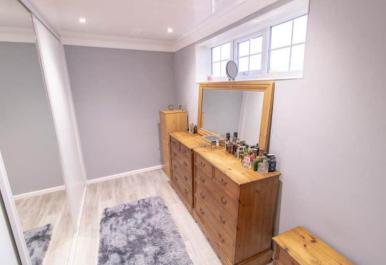

The interior of this well presented property comprises a spacious living room, utility room, dining room, fitted kitchen, modern 30-footlong conservatory with an indoor Jacuzzi, 3 spacious bedrooms including the master bedroom with a dressing room. The loft has also been converted into an additional bedroom with further storage space. The exterior boasts a private large lawned garden with mature trees and views over Hetton Burn and local countryside with a raised decked area perfect for enjoying the summer months. This property also benefits from the adjoining plot of land which can be used for further development subject to relevant planning permissions.