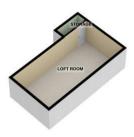

The interior of this well presented property comprises a spacious living room, utility room, dining room, fitted kitchen, modern 30-footlong conservatory with an indoor Jacuzzi, 3 spacious bedrooms including the master bedroom with a dressing room. The loft has also been converted into an additional bedroom with further storage space. The exterior boasts a private large lawned garden with mature trees and views over Hetton Burn and local countryside with a raised decked area perfect for enjoying the summer months. This property also benefits from the adjoining plot of land which can be used for further development subject to relevant planning permissions.

## GROUND FLOOR 1325 sq.ft. (123.1 sq.m.) approx.

1ST FLOOR 255 sq.ft. (23.7 sq.m.) approx.

For illustrative purposes only, Decorative finishes, fixtures, fittings and furnishings do not represent the current state of the property, Measurements are approximate. Not to scale. Made with Metropix © 2023