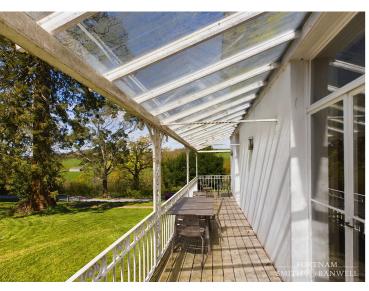

Open plan dining area with a fireplace and large sash window with original shutters. A stunning living room with fireplace between arched alcoves and cupboards below. Tall French windows lead out to a wide long glazed balcony

framed by scrolled white ironwork with views out to the gardens.

Main bedroom with tall French windows and fireplace. En suite shower room with WC and hand basin. Second double bedroom with large sash window and original shutters.