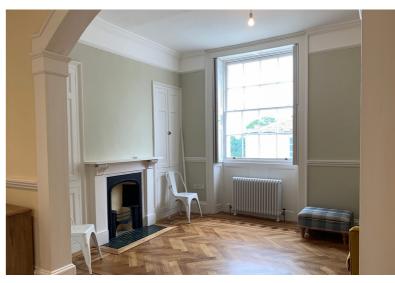

Open plan dining area with a fireplace and large sash window with original shutters. A stunning living room with fireplace between arched alcoves and cupboards below. Tall French windows lead out to a wide long glazed balcony