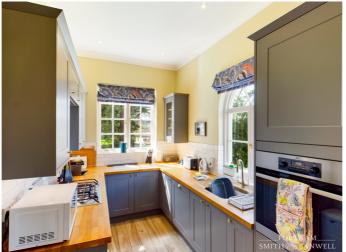

Accessed from the impressive front steps outside to an arched entrance door into the property. Door to right into a bright double aspect fitted kitchen.

Shaker style units with butler sink. electric wall mounted oven, gas hob, integrated dishwasher and fridge freezer. Feature arched window to front, side window both with lovely views.