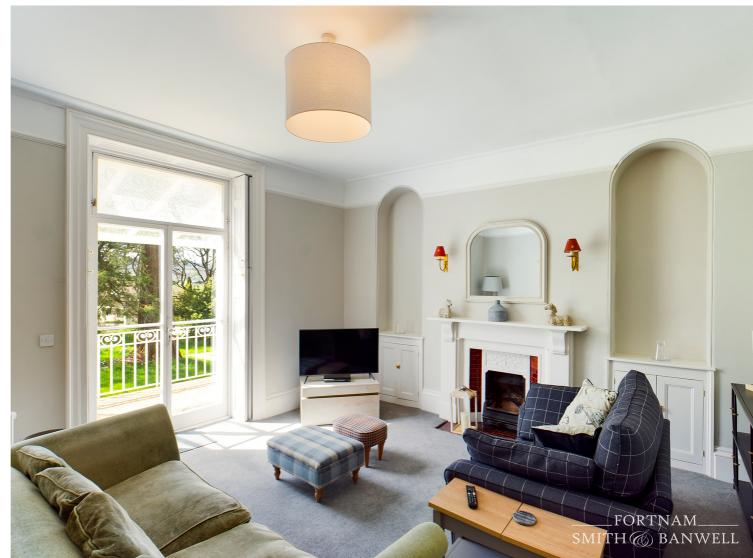

Open plan dining area with a fireplace and large sash window with original shutters. A stunning living room with fireplace between arched alcoves and cupboards below. Tall French windows lead out to a wide long glazed balcony