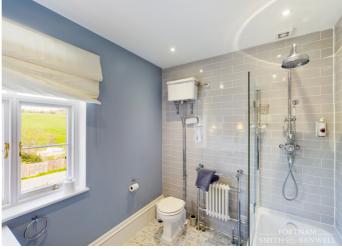

Bathroom opposite with arched feature window and classical regency style bath with shower over, wc and hand basin. Spacious hall with original American parquet flooring, again with classic high ceilings and ceiling rose.