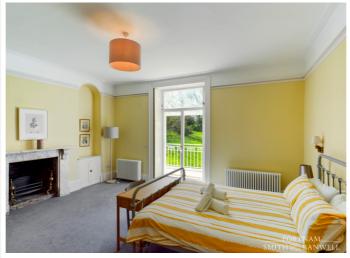

framed by scrolled white ironwork with views out to the gardens.

Main bedroom with tall French windows and fireplace. En suite shower room with WC and hand basin. Second double bedroom with large sash window and original shutters.