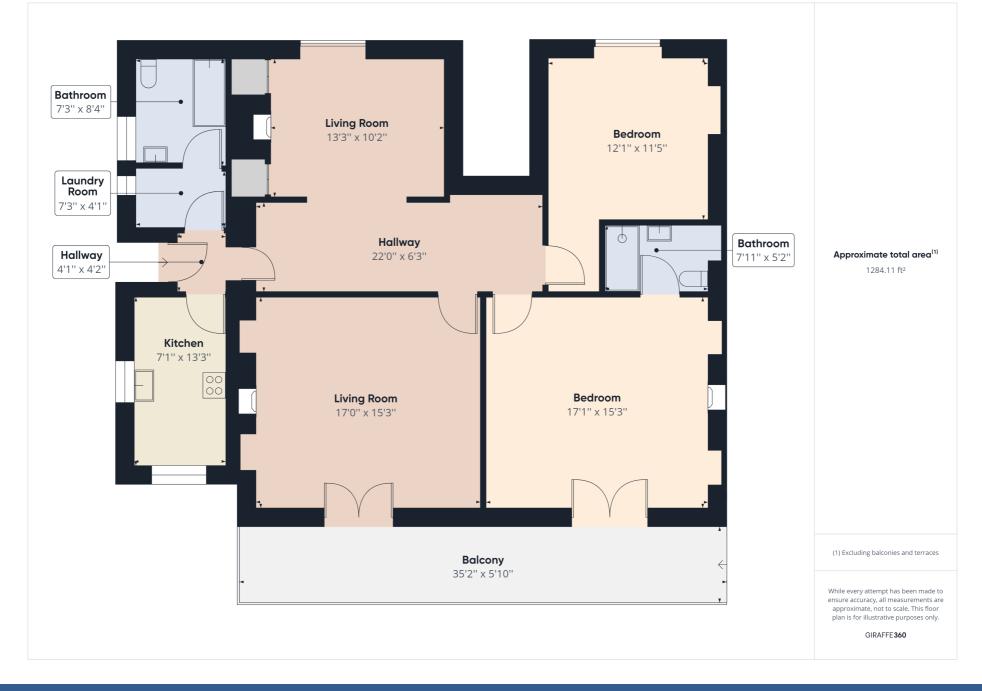

## in brief...

Elegant & beautifully appointed Regency Apartment with country views

Two double bedrooms (one en suite)

Second Reception Room suitable for Dining, with fireplace

Fitted Kitchen with AEG appliances

Communal landscaped gardens

Refurbished to a high standard and available now fully carpeted.

Generous Living Room with tall French doors with shutters leading onto wide balcony with views

Main Bathroom with classical period fitments

## in more detail...

A substantial & impressive apartment on the first floor of a stunning Regency Grade 11 Listed villa on the outskirts of Charmouth. A superb period space with high ceilings, fireplaces, sash and arched windows with classic kitchen & bathroom fittings completing the conversion. Decorated in soft neutral tones with fitted carpets anf floor tiles. This would be suitable equally as a main home, or holiday home. Additional feature of a wide private balcony with fine country views.

Accessed from the impressive front steps outside to an arched entrance door into the property. Door to right into a bright double aspect fitted kitchen.

Shaker style units with butler sink. electric wall mounted oven, gas hob, integrated dishwasher and fridge freezer. Feature arched window to front, side window both with lovely views.

Bathroom opposite with arched feature window and classical regency style bath with shower over, wc and hand basin. Spacious hall with original American parquet flooring, again with classic high ceilings and ceiling rose.

Open plan dining area with a fireplace and large sash window with original shutters. A stunning living room with fireplace between arched alcoves and cupboards below. Tall French windows lead out to a wide long glazed balcony

framed by scrolled white ironwork with views out to the gardens.

Main bedroom with tall French windows and fireplace. En suite shower room with WC and hand basin. Second double bedroom with large sash window and original shutters.

Mature landscaped gardens with handsome feature trees and lawns. Private parking area with residents car park. Mains gas central heating & hot water, new sewage treatment plant and mains electricity.

DFH1044 EPC exempt DDC tba. No forward Chain. Long 996 year lease with Share of Freehold. Service Charge Circa £1605 per annum which covers Building insurance, gardening outside lighting, tree & hedge maintenance and waste treatment servicing & ongoing repairs fund.