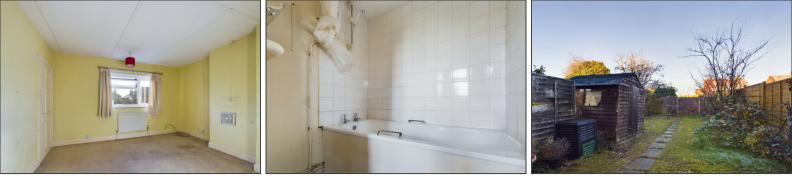

## **Bathroom**

A three piece suite comprising of a Paneled bath, Pedestal wash hand basin, Low level WC, UPVC Double glazed windows to rear, Radiator,

#### Bedroom I

 $11'4" \times 11'2"$  (3.45m  $\times$  3.40m) UPVC Double glazed window to front, Rad, Over stairs storage, Built-in-airing cupboard,

## Rear

The rear garden is laid to lawn with a shed, rear gate and parking