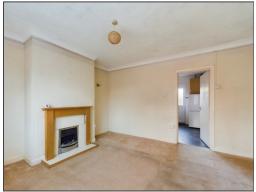

#### Lounge

13' 4" x 11' 8" (4.06m x 3.56m) UPVC Double glazed window to front, Radiator, Feature fireplace, Under stairs storage,