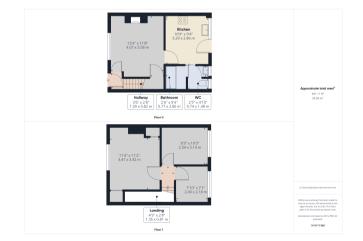

#### Hall

Staircase to first floor

## Kitchen

10' 9" x 9' 4" ( $3.28m \times 2.84m$ ) A range of fitted base and wall units with roll edge work tops, Radiator, Integrated Oven, Hob and extractor, UPVC Double glazed window and door to rear, Stainless steel single drainer sink unit, Space for washing machine.

## **Bathroom**

A three piece suite comprising of a Paneled bath, Pedestal wash hand basin, Low level WC, UPVC Double glazed windows to rear, Radiator,

## Landing

Loft Hatch

#### Bedroom I

 $11'4" \times 11'2"$  (3.45m  $\times$  3.40m) UPVC Double glazed window to front, Rad, Over stairs storage, Built-in-airing cupboard,

## **Bedroom 2**

10' 3"  $\times$  8' 3" (3.12m  $\times$  2.51m) UPVC Double glazed window to rear, Radiator,

## Bedroom 3

7' 10" x 7' 1" (2.39m x 2.16m) UPVC Double glazed window to rear, Radiator