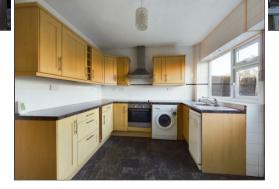

## Kitchen

10' 9" x 9' 4" ( $3.28m \times 2.84m$ ) A range of fitted base and wall units with roll edge work tops, Radiator, Integrated Oven, Hob and extractor, UPVC Double glazed window and door to rear, Stainless steel single drainer sink unit, Space for washing machine.