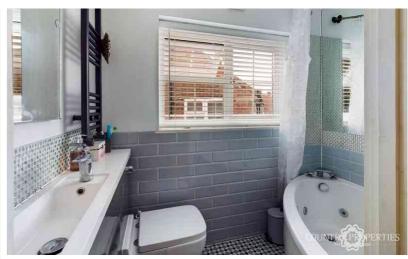

#### Ground Floor Shower room

Ceramic wall tiling, wood striped floor, Sunken ceiling down lighters, replacement uPVC double glazed Georgian style window to side with obscure glass, wall hung low level WC with concealed cistern, dual flush wash hand basin set upon a timber top vanity unit with two draws below and Chrome Effect mixer tap over, walk-in corner shower cubicle with rainfall shower over and handheld body spray.

#### **Ensuite Bathroom**

Corner bath corner jacuzzi bath with their shower over low-level dual flush concealed cistern WC wash hand Basin integrated within a vanity cupboard below high gloss grey fronted with brushed Steel handles wall mounted heated towel rail extractor fan replacement uPVC double glazed Georgian style window to side ceramic floor and wall tiling