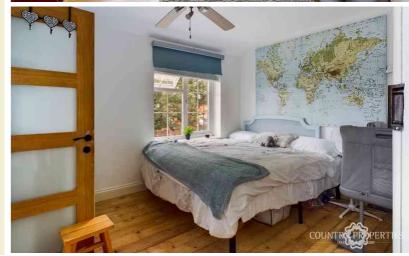

#### **Master Bedroom**

Exposed floorboards, placement uPVC double glazed Georgian style window to rear, radiator, door to ensuite.

#### **Bedroom Two**

Exposed to Timber floorboards, replacement UPVC double-glazed Georgian style window to front, radiator, built in wardrobes with shelf and hanging space within.

#### **Bedroom Three**

Replacement uPVC double glazed Georgian style window to side, exposed and treated floorboards, radiator within decorative radiator cover.