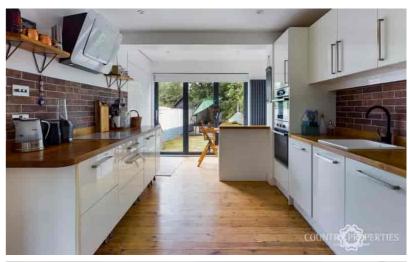

#### Kitchen Breakfast room

Wood strip flooring, High gloss white fronted cupboards with brushed Steel handles, integrated fridge freezer, integrated double oven, single bowl sink unit with mixer tap over, timber worktop, brick effect ceramic wall tiling, breakfast area with continuation of wood strip flooring and a built-in seating area with storage within, bi-fold doors leading to rear garden, sunken ceiling down lighters, halogen hob 4-burner and extractor over.