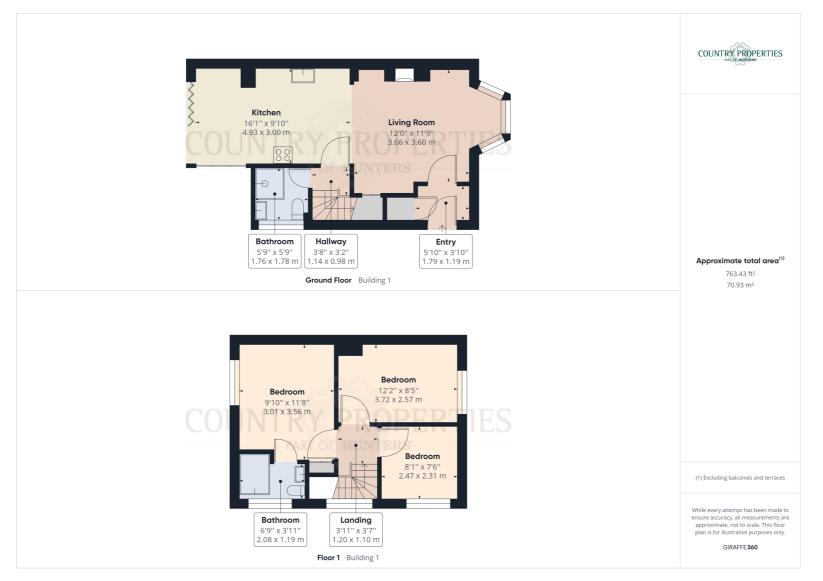

#### **Ground Floor**

#### **First Floor**

#### Living Room

Replacement uPVC double glazed Georgian style walk in bay window to front, exposed floorboards, fireplace with wood-burning stove effect electric fire within, telephone point,, sunken ceiling down lighters, open plan to the kitchen breakfast room.

#### Kitchen Breakfast room

Wood strip flooring, High gloss white fronted cupboards with brushed Steel handles, integrated fridge freezer, integrated double oven, single bowl sink unit with mixer tap over, timber worktop, brick effect ceramic wall tiling, breakfast area with continuation of wood strip flooring and a built-in seating area with storage within, bi-fold doors leading to rear garden, sunken ceiling down lighters, halogen hob 4-burner and extractor over.

#### **Inner Hall**

Continuation of wood strip flooring stairs to first floor door to ground floor shower room.

#### Ground Floor Shower room

Ceramic wall tiling, wood striped floor, Sunken ceiling down lighters, replacement uPVC double glazed Georgian style window to side with obscure glass, wall hung low level WC with concealed cistern, dual flush wash hand basin set upon a timber top vanity unit with two draws below and Chrome Effect mixer tap over, walk-in corner shower cubicle with rainfall shower over and handheld body spray.

#### Landing

with a large replacement double glazed window. Access to loft storage space. Wall light point. Radiator. Doors to rooms. wood floorboards.

#### **Master Bedroom**

Exposed floorboards, placement uPVC double glazed Georgian style window to rear, radiator, door to ensuite.

#### **Ensuite Bathroom**

Corner bath corner jacuzzi bath with their shower over low-level dual flush concealed cistern WC wash hand Basin integrated within a vanity cupboard below high gloss grey fronted with brushed Steel handles wall mounted heated towel rail extractor fan replacement uPVC double glazed Georgian style window to side ceramic floor and wall tiling

#### **Bedroom Two**

Exposed to Timber floorboards, replacement UPVC double-glazed Georgian style window to front, radiator, built in wardrobes with shelf and hanging space within.

#### **Bedroom Three**

Replacement uPVC double glazed Georgian style window to side, exposed and treated floorboards, radiator within decorative radiator cover.