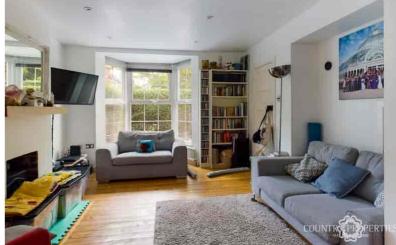

#### Living Room

Replacement uPVC double glazed Georgian style walk in bay window to front, exposed floorboards, fireplace with wood-burning stove effect electric fire within, telephone point,, sunken ceiling down lighters, open plan to the kitchen breakfast room.