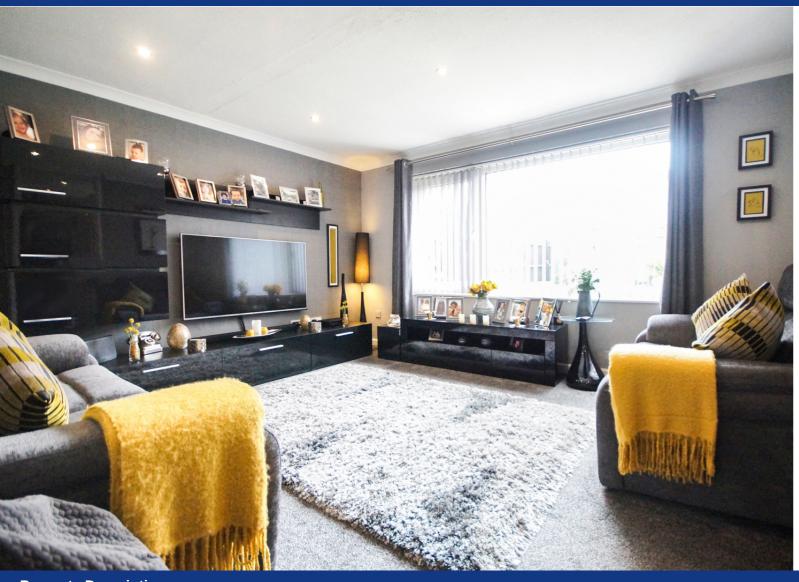

# **Property Description**

**Ground Floor** 

**Entrance Porch** 

**Entrance Hall** 

**Living Room** 

12' 10" x 13' 7" (3.91m x 4.14m)

Kitchen/Dinning Room

11' 6" x 19' 6" (3.51m x 5.94m)