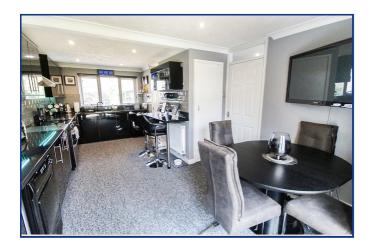

# **Property Description**

**Ground Floor** 

**Entrance Porch** 

**Entrance Hall** 

**Living Room** 

12' 10" x 13' 7" (3.91m x 4.14m)

Kitchen/Dinning Room

11' 6" x 19' 6" (3.51m x 5.94m)