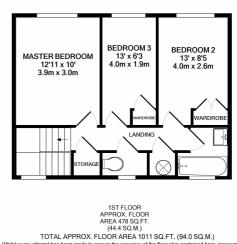

## **Master Bedroom**

10' 0" x 12' 11" (3.05m x 3.94m)

## **Bedroom Two**

8' 5" x 13' 0" (2.57m x 3.96m)

## **Bedroom Three**

6' 3" x 13' 0" (1.91m x 3.96m)

Outside

Garden

Garage