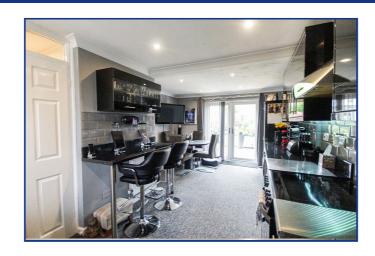

# **Property Description**

**Ground Floor** 

**Entrance Porch** 

**Entrance Hall** 

**Living Room** 

12' 10" x 13' 7" (3.91m x 4.14m)

Kitchen/Dinning Room

11' 6" x 19' 6" (3.51m x 5.94m)