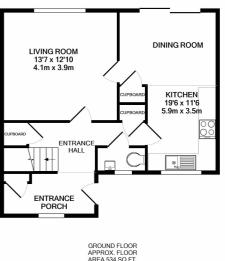

# **Property Description**

**Ground Floor** 

**Entrance Porch** 

**Entrance Hall** 

**Living Room** 

12' 10" x 13' 7" (3.91m x 4.14m)

Kitchen/Dinning Room

11' 6" x 19' 6" (3.51m x 5.94m)

**Downstairs Cloakroom** 

**First Floor** 

Landing

**Bathroom** 