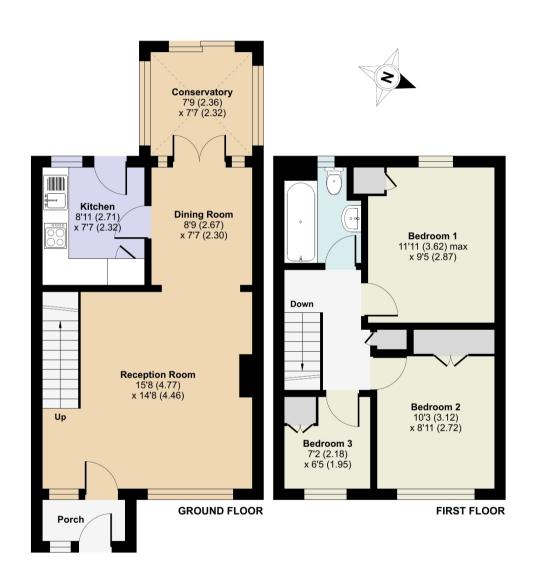

OPEN HOUSE Saturday 10th May 11am until 1pm. By appointment only. Three bedroom end terrace family home offering the new owners a great opportunity to purchase a property to update, decorate and finish to your own style and taste. Requiring modernisation the property consists of a porch, a bright and light living room, archway into dining room, kitchen and conservatory whilst upstairs are three bedrooms and the family bathroom. A real benefit to this property is a sunny west facing garden and two off road parking spaces to the rear. The property is situated in a popular residential area of Southborough being close to local shops, a selection of desirable schools and High Brooms train station. Double glazing throughout. EPC:D. NO CHAIN.

## Edward Street, Southborough, Tunbridge Wells, TN4

Approximate Area = 837 sq ft / 77.7 sq m

For identification only - Not to scale

Floor plan produced in accordance with RICS Property Measurement 2nd Edition, Incorporating International Property Measurement Standards (IPMS2 Residential). © nichecom 2025. Produced for Mother Goose Estate Agency Ltd. REF: 1284050