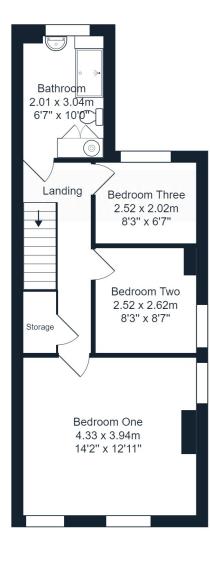

## First Floor

#### **Bedroom One**

4.33m x 3.94m (14' 2" x 12' 11")

#### Bedroom Two

2.52m x 2.62m (8' 3" x 8' 7")

#### Bedroom Three

2.52m x 2.02m (8' 3" x 6' 8")

#### Bathroom