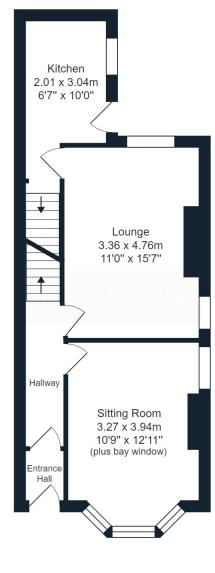

## **Ground Floor**

Entrance Hallway

# Sitting Room

3.27m x 3.94m (10' 9" x 12' 11")

### Lounge

3.36m x 4.74m (11' 0" x 15' 7")

#### Kitchen

2.01m x 3.04m (6' 7" x 10' 0")