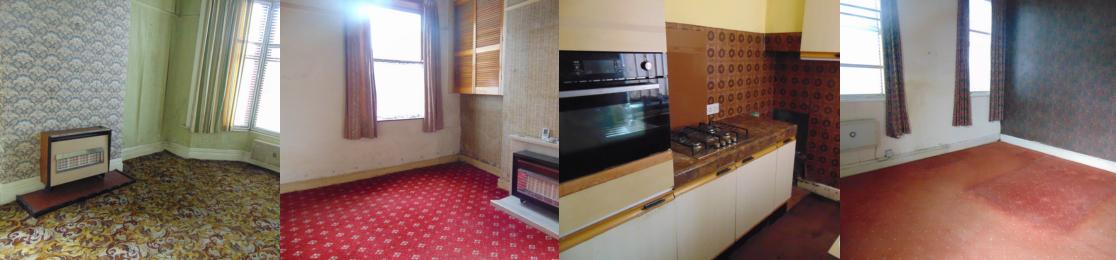

# Sitting Room

3.27m x 3.94m (10' 9" x 12' 11")

### Lounge

3.36m x 4.74m (11' 0" x 15' 7")

#### Kitchen

2.01m x 3.04m (6' 7" x 10' 0")