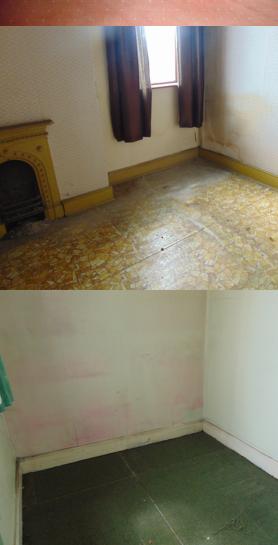

#### Cellar

4.64m x 4.33m (15' 3" x 14' 2")

#### **Bedroom One**

4.33m x 3.94m (14' 2" x 12' 11")

#### Bedroom Two

2.52m x 2.62m (8' 3" x 8' 7")

#### Bedroom Three

2.52m x 2.02m (8' 3" x 6' 8")