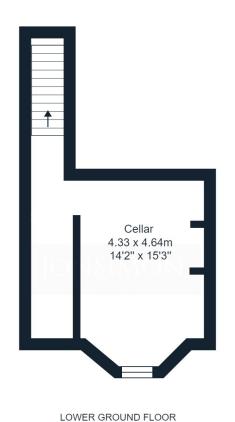

x 12' 11")

#### Bedroom Two

2.52m x 2.62m (8' 3" x 8' 7")

#### Bedroom Three

2.52m x 2.02m (8' 3" x 6' 8")

#### Bathroom

## Outside

#### Yard

Low maintenance rear yard.

## **Further Information**

#### **Further Information**

The property is on a leasehold title with the residue of a 999 year lease remaining.

The annual ground rent is £1.

There are no noted restrictive covenants on the lease.

The Council Tax is Band A.

The property is located in an area considered low risk for surface water flooding.

Ofcom notes that broadband and mobile services are offered by a number of providers and ultrafast is available.

# **FLOORPLAN**



# Padiham Road, Burnley

Total Area: 111.2 m<sup>2</sup> ... 1197 ft<sup>2</sup>

All measurements are approximate and for display purposes only.







GROUND FLOOR FIRST FLOOR