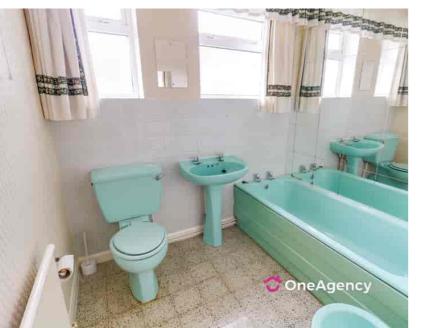

#### Bathroom

2.59m x 2.18m (8' 6" x 7' 2") A suite with bath, pedestal hand wash basin, low level W/C, part tiled walls, double glazed windows to the rear, radiator and vinyl flooring.