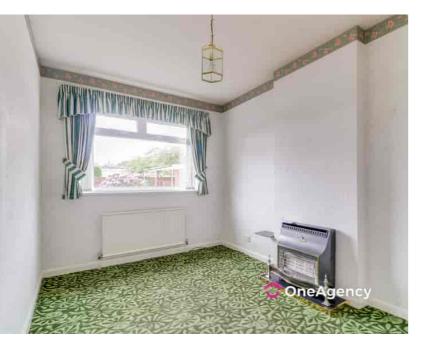

#### Bedroom One

3.85m x 3.31m (12' 8" x 10' 10") A double glazed window to the front, fitted wardrobe unit, radiator and carpet flooring.