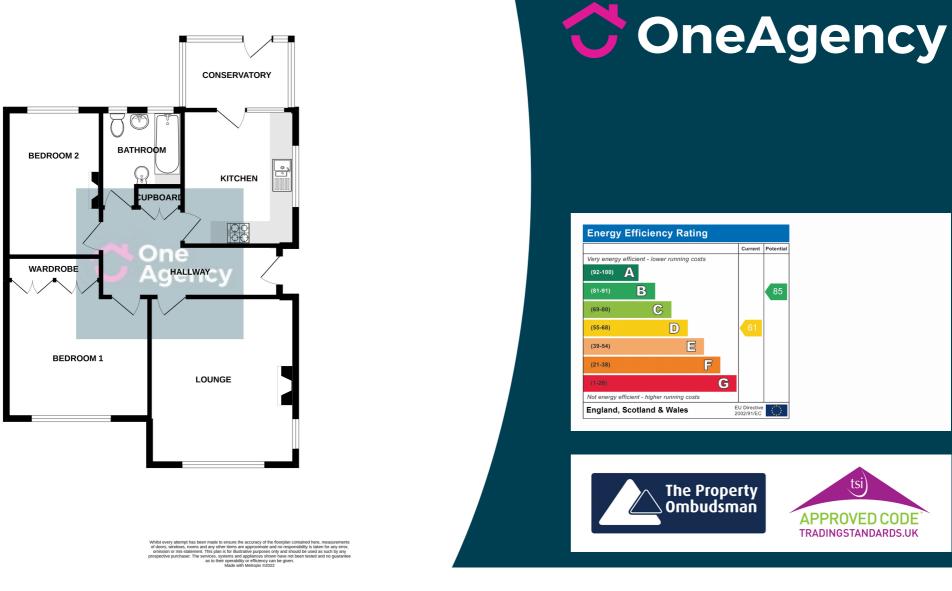

#### **Ground Floor**

#### Hallway

Entered through the side door, storage cupboard, radiator and carpet flooring.

#### Lounge

4.52m x 3.93m (14' 10" x 12' 11") A double glazed bay window to the front, double glazed window to the side, radiator and carpet flooring.

#### Kitchen

3.66m x 2.91m (12' 0" x 9' 7") A range of wall and base units with worktops, stainless steel sink basin, space for a cooker, plumbing for a washing machine, boiler mounted to the wall, double glazed window, door to the conservatory, radiator and vinyl flooring.

#### Conservatory

 $2.81m \times 1.91m$  (9' 3" x 6' 3") A double glazed conservatory with a door to the rear garden and tiled flooring.

#### Bedroom One

3.85m x 3.31m (12' 8" x 10' 10") A double glazed window to the front, fitted wardrobe unit, radiator and carpet flooring.

#### Bedroom Two

3.93m x 2.54m (12' 11" x 8' 4") A double glazed window to the rear, radiator and carpet flooring.

#### Bathroom

2.59m x 2.18m (8' 6" x 7' 2") A suite with bath, pedestal hand wash basin, low level W/C, part tiled walls, double glazed windows to the rear, radiator and vinyl flooring.

#### Detached Garage

5.61m x 3.14m (18' 5" x 10' 4") An up and over door, electric power.