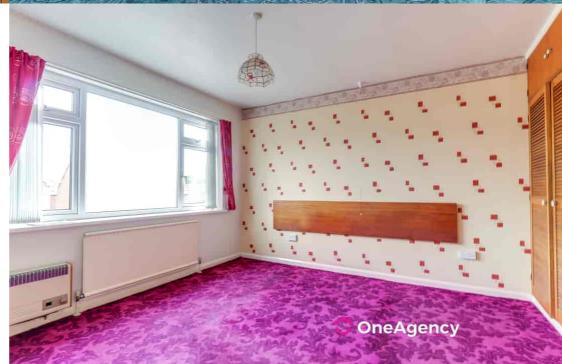

#### Bedroom Two

3.93m x 2.54m (12' 11" x 8' 4") A double glazed window to the rear, radiator and carpet flooring.