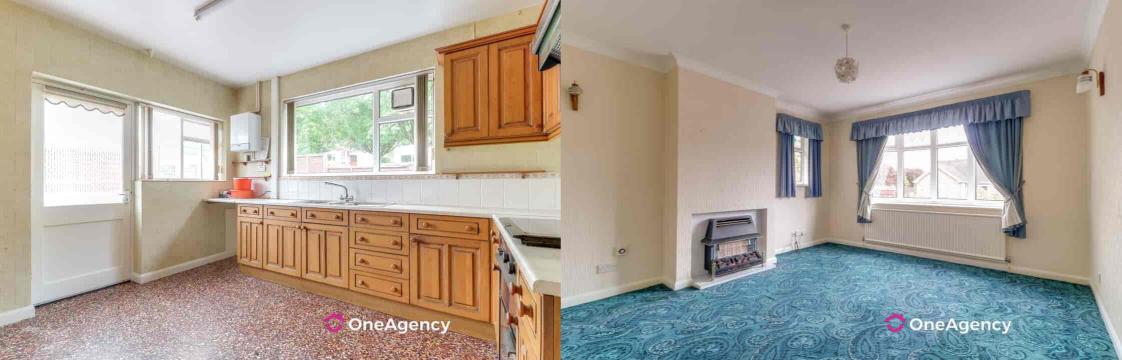

#### Kitchen

3.66m x 2.91m (12' 0" x 9' 7") A range of wall and base units with worktops, stainless steel sink basin, space for a cooker, plumbing for a washing machine, boiler mounted to the wall, double glazed window, door to the conservatory, radiator and vinyl flooring.

#### Lounge

4.52m x 3.93m (14' 10" x 12' 11") A double glazed bay window to the front, double glazed window to the side, radiator and carpet flooring.