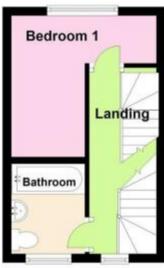

The property benefits from double glazing, gas central heating throughout and has allocated off street parking available.

The council tax band is A.

The interior of this beautifully presented property comprises a spacious living room and fitted kitchen on the ground floor. The first floor consists of 1 bedroom and the family bathroom. The second floor has the second bedroom with en-suite. The exterior boasts a private rear yard, perfect for enjoying the summer months.