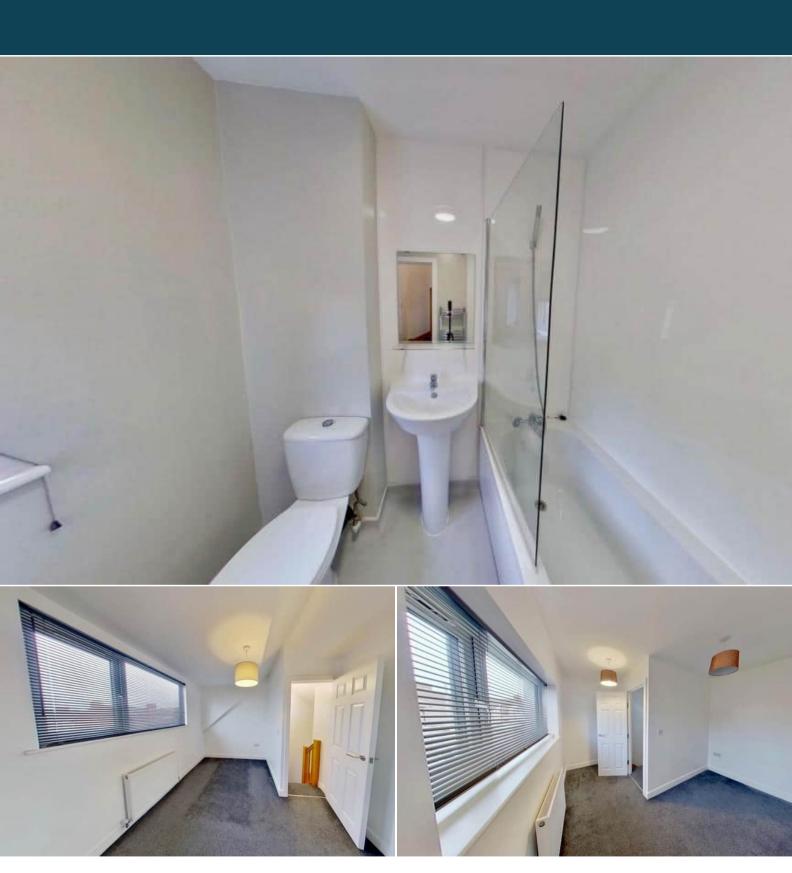

The property benefits from double glazing, gas central heating throughout and has allocated off street parking available.

The council tax band is A.

The interior of this beautifully presented property comprises a spacious living room and fitted kitchen on the ground floor. The first floor consists of 1 bedroom and the family bathroom. The second floor has the second bedroom with en-suite. The exterior boasts a private rear yard, perfect for enjoying the summer months.