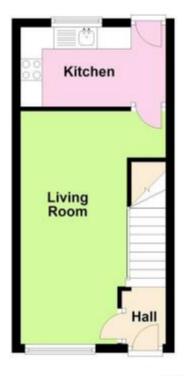

## **Ground Floor**

The property benefits from double glazing, gas central heating throughout and has allocated off street parking available.

The council tax band is A.

The interior of this beautifully presented property comprises a spacious living room and fitted kitchen on the ground floor. The first floor consists of 1 bedroom and the family bathroom. The second floor has the second bedroom with en-suite. The exterior boasts a private rear yard, perfect for enjoying the summer months.