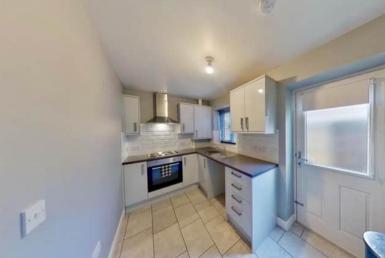

The property benefits from double glazing, gas central heating throughout and has allocated off street parking available.

The council tax band is A.

The interior of this beautifully presented property comprises a spacious living room and fitted kitchen on the ground floor. The first floor consists of 1 bedroom and the family bathroom. The second floor has the second bedroom with en-suite. The exterior boasts a private rear yard, perfect for enjoying the summer months.