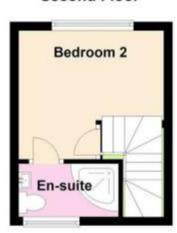

## Second Floor

This floorplan has been designed and completed by Hunters Estate Agents.
Plan produced using PlanUp.

The property benefits from double glazing, gas central heating throughout and has allocated off street parking available.

The council tax band is A.

The interior of this beautifully presented property comprises a spacious living room and fitted kitchen on the ground floor. The first floor consists of 1 bedroom and the family bathroom. The second floor has the second bedroom with en-suite. The exterior boasts a private rear yard, perfect for enjoying the summer months.