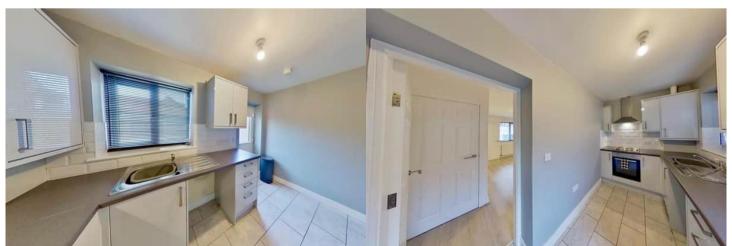

The property benefits from double glazing, gas central heating throughout and has allocated off street parking available.

The council tax band is A.

The interior of this beautifully presented property comprises a spacious living room and fitted kitchen on the ground floor. The first floor consists of 1 bedroom and the family bathroom. The second floor has the second bedroom with en-suite. The exterior boasts a private rear yard, perfect for enjoying the summer months.