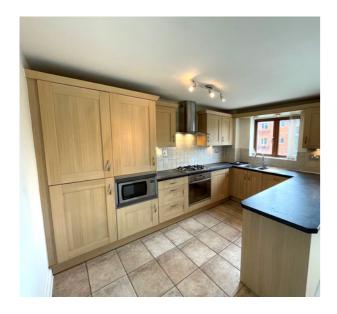

## FIRST FLOOR APARTMENT

**ENTRANCE HALL** 

STORAGE CUPBOARD

**KITCHEN** 

12' 4" x 8' 6" (3.76m x 2.59m)

SITTING ROOM

17' 3" x 10' 8" (5.26m x 3.25m)

**BALCONY** 