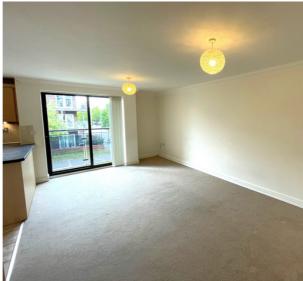

## FIRST FLOOR APARTMENT

**ENTRANCE HALL** 

STORAGE CUPBOARD

**KITCHEN** 

12' 4" x 8' 6" (3.76m x 2.59m)

SITTING ROOM

17' 3" x 10' 8" (5.26m x 3.25m)

**BALCONY** 