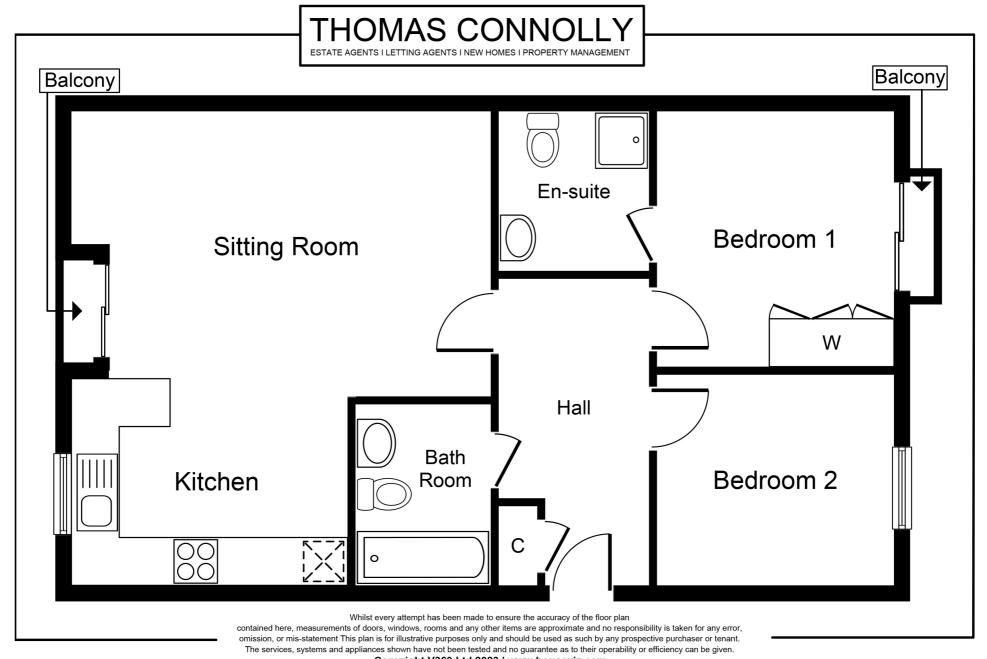

The accommodation in brief comprises; entrance hall with storage cupboard, kitchen, sitting room, balcony off the sitting room, two bedrooms, en-suite shower room and Juliet balcony to bedroom one and a family bathroom. This property also benefits from off road parking for one car.

## FIRST FLOOR APARTMENT

**ENTRANCE HALL** 

STORAGE CUPBOARD

**KITCHEN** 

12' 4" x 8' 6" (3.76m x 2.59m)

SITTING ROOM

17' 3" x 10' 8" (5.26m x 3.25m)

**BALCONY** 

5' 8" x 3' 1" (1.73m x 0.94m)

BEDROOM ONE WITH JULIET BALCONY

10' 6" x 9' 9" (3.20m x 2.97m)

**EN-SUITE SHOWER ROOM** 

**BEDROOM TWO** 

10' 5" x 8' 4" (3.17m x 2.54m)

**FAMILY BATHROOM** 

OFF ROAD PARKING FOR ONE CAR