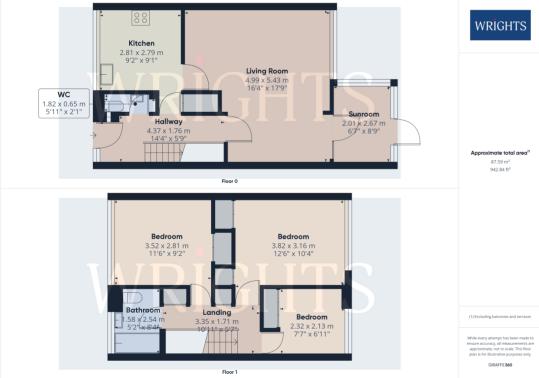

# **GROUND FLOOR**

## **HALLWAY**

1.76m x 4.37m (5' 9" x 14' 4")

### **LIVING ROOM**

5.43m x 4.99m (17' 10" x 16' 4")

#### **KITCHEN**

2.81m x 2.79m (9' 3" x 9' 2")

## **GROUND FLOOR W/C**

0.65m x 1.82m (2' 2" x 6' 0")

#### **CONSERVATORY**

2.01m x 2.67m (6' 7" x 8' 9")

## FIRST FLOOR

### **LANDING**

1.71m x 3.35m (5' 7" x 11' 0")

### **BEDROOM ONE**

3.82m x 3.16m (12' 6" x 10' 4")

#### **BEDROOM TWO**

2.81m x 3.52m (9' 3" x 11' 7")

## **BEDROOM THREE**

2.13m x 2.32m (7' 0" x 7' 7")

### **BATHROOM**

1.58m x 2.54m (5' 2" x 8' 4")