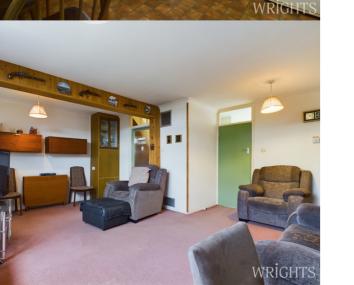

The ground floor accommodation comprises of a spacious entrance hall that provides access to the kitchen, living room, downstairs W/C and stairs to the first floor.

The lounge is a very generous size and can be configured in multiple layouts which is located to the rear of the property overlooking the garden. To the front there is a spacious well-lit kitchen that consists of matching base and wall units providing ample work surface space. There is space and fittings for a washing machine, fridge freezer and gas oven.