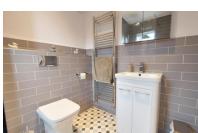

### **BATHROOM/SHOWER ROOM**

Fitted with a three piece suite comprising WC, wash hand basin and double shower cubicle, heated towel rail, 3/4 tiled walls, extractor fan, heated towel rail and UPVC window to rear.