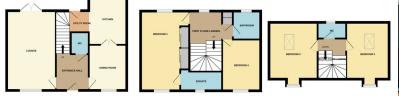

### LANDING

UPVC window to rear, radiator, stairs to second floor and cupboard.

### **BEDROOM ONE**

 $17^{\circ}$  7" x  $10^{\circ}$  9" (5.36m x 3.28m) (approx.) UPVC window to front and rear, two radiators and fully fitted wardrobes.

### **ENSUITE**

Fitted with a three piece suite comprising WC, wash hand basin and shower cubicle, 3/4 tiled walls, heated towel rail, downlighting, extractor fan, UPVC window to front.

### **BEDROOM THREE**

10' 5" x 9' 6" (3.17m x 2.90m) (approx.) UPVC window to front and radiator.

### **BATHROOM/SHOWER ROOM**

Fitted with a three piece suite comprising WC, wash hand basin and double shower cubicle, heated towel rail, 3/4 tiled walls, extractor fan, heated towel rail and UPVC window to rear.

### **BEDROOM TWO**

14'  $3" \times 10^{\circ} \ 9"$  (4.34m  $\times 3.28m$ ) (approx.) UPVC windows to front and rear, radiator and loft access.

### **BEDROOM THREE**

14' 3"  $\times$  9' 6" (4.34m  $\times$  2.90m) (approx.) UPVC window to front and rear and radiator.