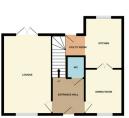

### **ENTRANCE HALL**

UPVC half glazed door to front and stairs to first floor.

#### CLOAKROOM

Fitted with a two piece suite comprising WC and wash hand basin, part tiled walls and extractor fan.

### **DINING ROOM**

10' 0"  $\times$  9' 1" (3.05m  $\times$  2.77m) (approx.) UPVC window to front, radiator and double doors to kitchen.

### **KITCHEN**

11' 4"  $\times$  8' 5" (3.45m  $\times$  2.57m) (approx.) Fitted with a range of base and eye level units, sink unit with mixer tap, part tiled walls, integrated oven, hob, extractor fan, plumbing and space for washing machine, fridge freezer space and radiator.

### **UTILITY AREA**

7' 4"  $\times$  4' 9" (2.24m  $\times$  1.45m) (approx.) Wall mounted gas boiler, stainless steel sink unit and half glazed door to rear.