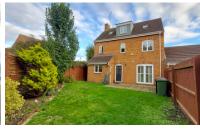

### **OUTSIDE**

Front- Paved patio, trees and hedging.

Rear- Laid to lawn, paved patio, mature shrubs, gated side access and enclosed by fencing.

Single garage to the rear.