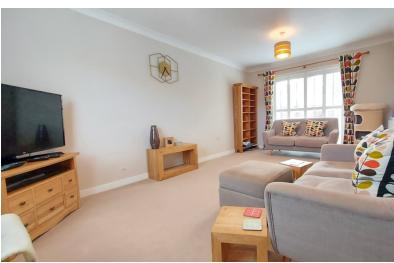

### LOUNGE

17' 6" x 10' 5" (5.33m x 3.17m) (approx.) UPVC window to front and UPVC window to rear and two radiators.