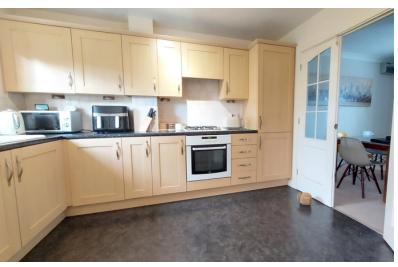

### **KITCHEN**

11' 4"  $\times$  8' 5" (3.45m  $\times$  2.57m) (approx.) Fitted with a range of base and eye level units, sink unit with mixer tap, part tiled walls, integrated oven, hob, extractor fan, plumbing and space for washing machine, fridge freezer space and radiator.

### **UTILITY AREA**

7' 4"  $\times$  4' 9" (2.24m  $\times$  1.45m) (approx.) Wall mounted gas boiler, stainless steel sink unit and half glazed door to rear.