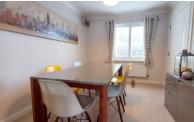

### **DINING ROOM**

10' 0"  $\times$  9' 1" (3.05m  $\times$  2.77m) (approx.) UPVC window to front, radiator and double doors to kitchen.