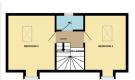

### **LANDING**

### WC

Fitted with a two piece suite comprising WC and wash hand basin, part tiled walls, shaver point, downlighting and UPVC window to rear.