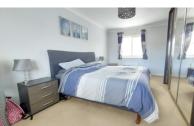

### **BEDROOM ONE**

 $17^{\circ}$  7" x  $10^{\circ}$  9" (5.36m x 3.28m) (approx.) UPVC window to front and rear, two radiators and fully fitted wardrobes.