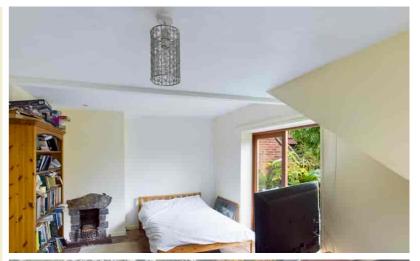

### Bedroom 1

Exposed timber floorboards, fireplace with brick surround, timber framed double glazed window to side, radiator, double glazed timber framed French doors leading to balcony.