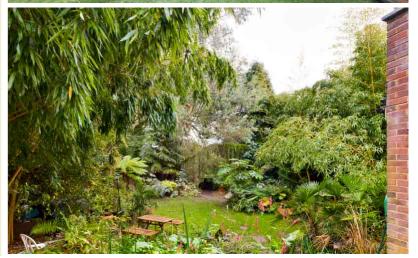

## Rear Garden

Extensive raised patio area with steps down to the lawned area and providing side door access to bedroom 5, the garden is full of subtropical trees as well as many native trees, bushes and flowers to borders, the garden is mainly laid to lawn with a path to the rear where there is a further garden area that with a natural canopy of evergreen trees that covers it, here there is a gate out onto the filed behind and a Polly covered potting/storage shed.