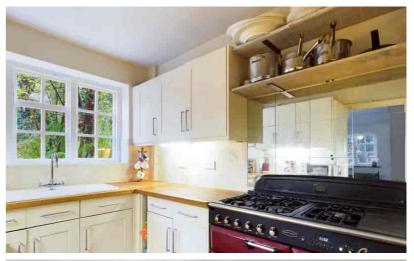

## Kitchen

The kitchen has been refitted with a solid timber worktop and cream fronted shaker style cupboards above and below, 1 and a 1/2 bowl sink with mixer tap over, space and plumbing for automatic washing machine and dish washer, space for range style gas cooker, breakfast bar, wall mounted Worcester Bosch boiler, quarry tiled floor, replacement timber framed double glazed window to front.