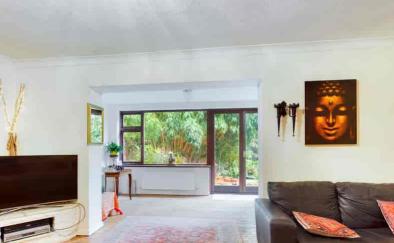

# **Living Room**

Exposed floor boards, TV and telephone points, brick fireplace with marble surround and mantle, built in brick TV and entertainments unit, ceiling coving, archway to dining room.