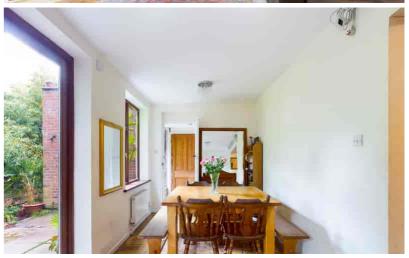

# **Dining Room**

Continuation of the exposed floorboards, 2 radiators, 2 replacement double glazed timber framed picture windows with further replacement double glazed French doors leading to the garden, doorway to side passage.