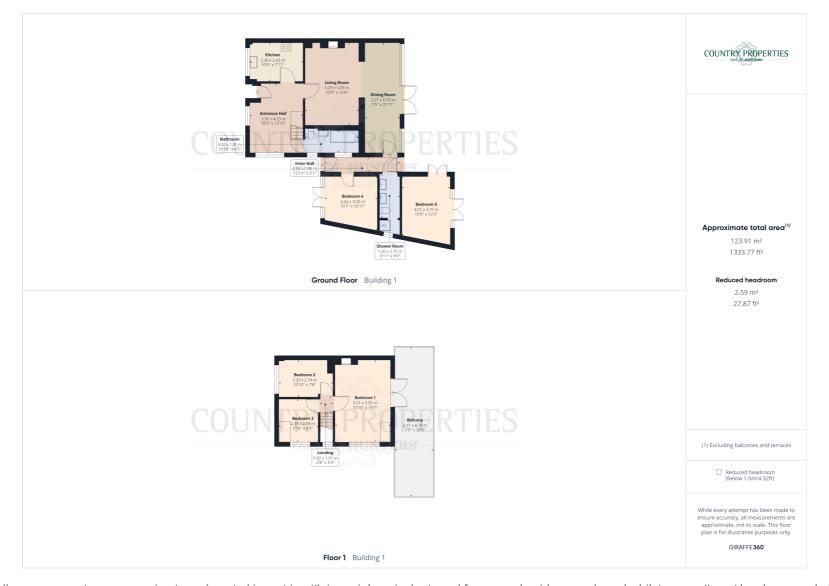

barrier of trees and bushes giving the access to the property a real feel of privacy, there is a paved drive providing off road parking for 2 plus vehicles and a pathway to the side entrance and front door, there are a large number of sub tropical trees and bushes along with native trees, bushes and flowers to borders.

## Rear Garden

Extensive raised patio area with steps down to the lawned area and providing side door access to bedroom 5, the garden is full of subtropical trees as well as many native trees, bushes and flowers to borders, the garden is mainly laid to lawn with a path to the rear where there is a further garden area that with a natural canopy of evergreen trees that covers it, here there is a gate out onto the filed behind and a Polly covered potting/storage shed.











All measurements are approximate and quoted in metric with imperial equivalents and for general guidance only and whilst every attempt has been made to ensure accuracy, they must not be relied on. The fixtures, fittings and appliances referred to have not been tested and therefore no guarantee can be given and that they are in working order. Internal photographs are reproduced for general information and it must not be inferred that any item shown is included with the property. For a free valuation, contact the numbers listed on the brochure.

# Viewing by appointment only

Country Properties | 3, Bridge Road | AL8 6UN

T: 01707 339146 | E: welwyngc@country-properties.co.uk

www.country-properties.co.uk