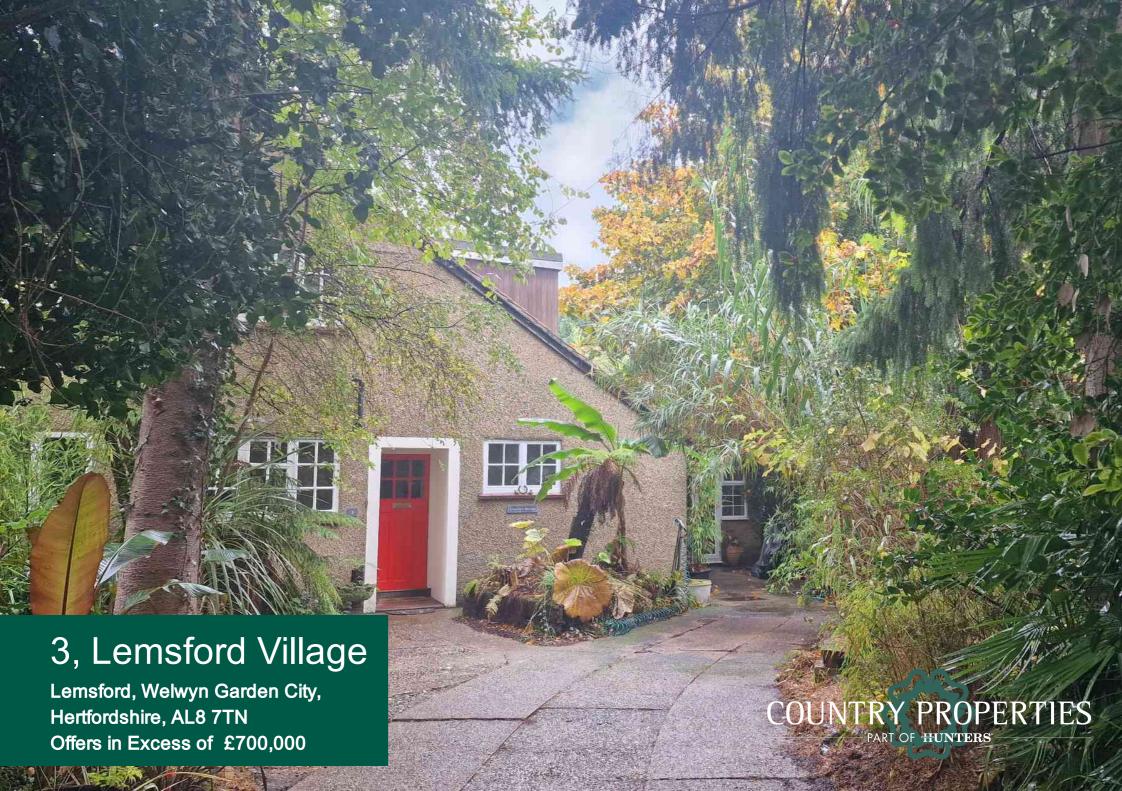

A SUBTROPICAL PARADISE... This 5 bedroom semi-detached home on the edge of the sought-after Lemsford Village backs onto fields and benefits from a roof terrace that overlooks a fully stocked garden full of subtropical palm trees and bushes providing your own little Hertfordshire Paradise.

## Front Garden

The front of the property is well screened with a natural barrier of trees and bushes giving the access to the property a real feel of privacy, there is a paved drive providing off road parking for 2 plus vehicles and a pathway to the side entrance and front door, there are a large number of sub tropical trees and bushes along with native trees, bushes and flowers to borders.