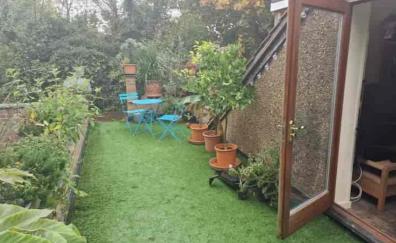

## **Roof Terrace**

Extensive balcony/roof terrace running across the full width of the rear of the property with a brick parapet wall, Astro Turf covering the full length, access onto garage roof views over rear garden.