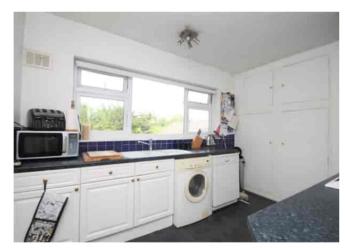

## Second Floor Flat

Hallway 22' 7" x 3' 4" (6.88m x 1.02m)

Longe Diner 17' 7" x 12' 2" (5.36m x 3.71m)

Kitchen 16' 5" x 8' 6" (5.00m x 2.59m)

**Bedroom One** 12' 1" x 12' 4" (3.68m x 3.76m)

**Bedroom Two** 9' 8" x 12' 2" (2.95m x 3.71m)