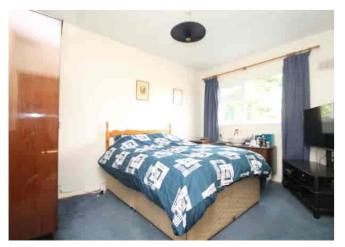

## Second Floor Flat

Hallway 22' 7" x 3' 4" (6.88m x 1.02m)

Longe Diner 17' 7" x 12' 2" (5.36m x 3.71m)

Kitchen 16' 5" x 8' 6" (5.00m x 2.59m)

**Bedroom One** 12' 1" x 12' 4" (3.68m x 3.76m)

**Bedroom Two** 9' 8" x 12' 2" (2.95m x 3.71m)