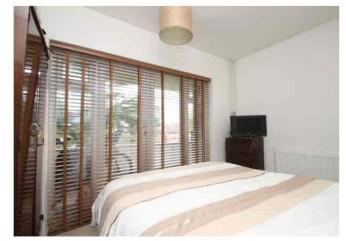

## Second Floor Flat

Hallway 22' 7" x 3' 4" (6.88m x 1.02m)

Longe Diner 17' 7" x 12' 2" (5.36m x 3.71m)

Kitchen 16' 5" x 8' 6" (5.00m x 2.59m)

**Bedroom One** 12' 1" x 12' 4" (3.68m x 3.76m)

**Bedroom Two** 9' 8" x 12' 2" (2.95m x 3.71m)