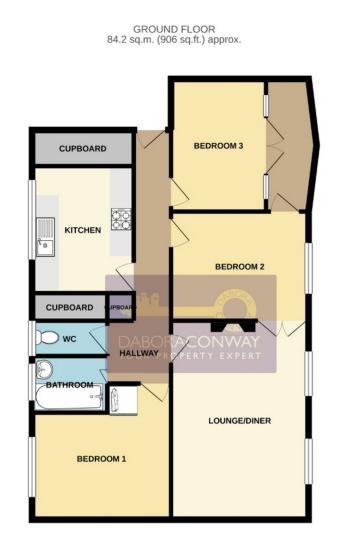

TOTAL FLOOR AREA: 84.2 sq.m. (906 sq.ft.) approx. White every attempt has been made to ensure the accuracy of the floorplan contained here, measurements of dors, windows, roms and any other terms are approximate and to responsibility in takine for any error, omission or mis-statement. The plan is for illustrately approxes only and should be used as such by any rougocitive purchase. The services, systems and applicnoss bound here to the site and and no guaranties prospontation and the services systems and applicnoss bound here to the emission and and no guaranties prospontation and the services systems and applicnoss bound here to the emission and nonspontation and the services systems and applicnoss bound here to the emission and nonspontation and the services systems and applicnoss bound here to the emission and and no guaranties and the services systems and applicnoss bound here to the emission and and the guaranties and the services systems and applicnoss bound here to the emission and and the guaranties and and the guaranties and the services systems and applicnoss bound here to the emission and and the guaranties and the services systems and applicnoss bound here to the emission and and the guaranties and the services systems and applicnoss bound here to the emission and and the guaranties and the services systems and applicnoss bound here to the emission and applicnoss bound here to the emission and and the guaranties and the services systems and applicnoss bound here to the emission and and the services and the services systems and applicnoss bound here to the emission and and the services and the services systems and applicnoss bound here to be emission and and the services systems and the services and the services systems and applicnoss bound here to be emission and and the services and the services

## Second Floor Flat

Hallway 22' 7" x 3' 4" (6.88m x 1.02m)

Longe Diner 17' 7" x 12' 2" (5.36m x 3.71m)

Kitchen 16' 5" x 8' 6" (5.00m x 2.59m)

**Bedroom One** 12' 1" x 12' 4" (3.68m x 3.76m)

**Bedroom Two** 9' 8" x 12' 2" (2.95m x 3.71m)

**Bedroom Three** 11' 9" x 8' 5" (3.58m x 2.57m)

Bathroom 5' x 6' 2" (1.52m x 1.88m)

W.C 2' 8" x 6' 3" (0.81m x 1.91m)

Balcony 11' 7" x 5' 1" (3.53m x 1.55m)