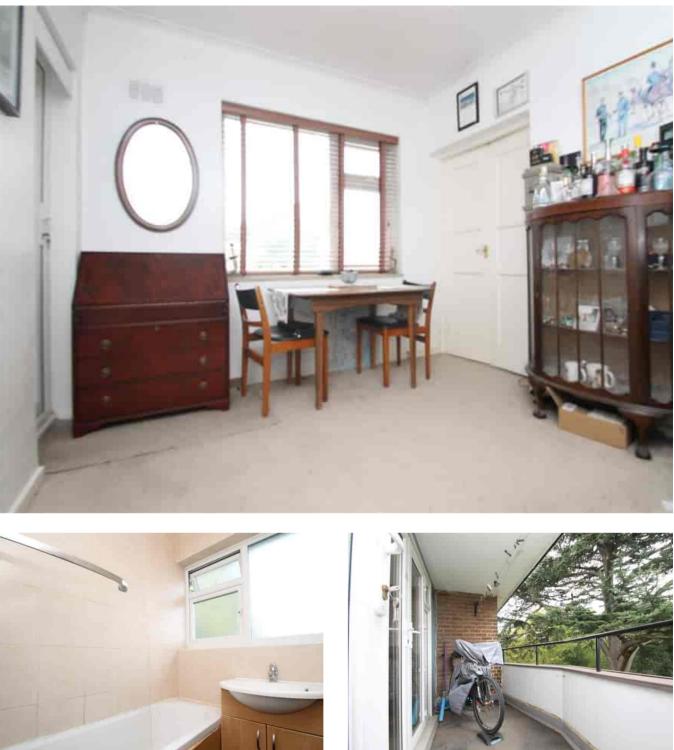

**Bedroom Three** 11' 9" x 8' 5" (3.58m x 2.57m)

Bathroom 5' x 6' 2" (1.52m x 1.88m)

W.C 2' 8" x 6' 3" (0.81m x 1.91m)

Balcony 11' 7" x 5' 1" (3.53m x 1.55m)