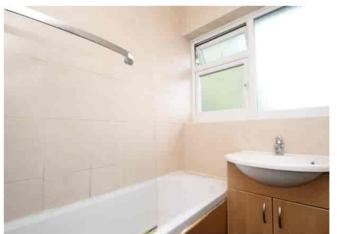

## Second Floor Flat

Hallway 22' 7" x 3' 4" (6.88m x 1.02m)

Longe Diner 17' 7" x 12' 2" (5.36m x 3.71m)

Kitchen 16' 5" x 8' 6" (5.00m x 2.59m)

**Bedroom One** 12' 1" x 12' 4" (3.68m x 3.76m)

**Bedroom Two** 9' 8" x 12' 2" (2.95m x 3.71m)

**Bedroom Three** 11' 9" x 8' 5" (3.58m x 2.57m)

Bathroom 5' x 6' 2" (1.52m x 1.88m)

W.C 2' 8" x 6' 3" (0.81m x 1.91m)

Balcony 11' 7" x 5' 1" (3.53m x 1.55m)