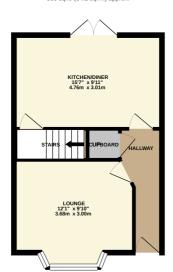

GROUND FLOOR 368 sq.ft. (34.1 sq.m.) approx.

1ST FLOOR 366 sq.ft. (34.0 sq.m.) approx.

01788 577 218 info@guild-house.com guildhouseestateagents.co.uk

Agents note: All measurements are approximate and whilst every attempt has been made to ensure accuracy they are for general guidance only and must not be relied on. The fixture and fittings referred to have not been tested and therefore no guarantee can be given that they are in working order. Internal photographs are reproduced for general information and it must not be inferred that any item shown is included with the property.