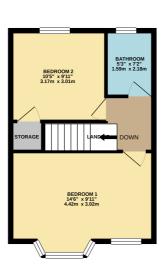

GROUND FLOOR 368 sq.ft. (34.1 sq.m.) approx.

1ST FLOOR 366 sq.ft. (34.0 sq.m.) approx.

01788 577 218 info@guild-house.com guildhouseestateagents.co.uk

Agents note: All measurements are approximate and whilst every attempt has been made to ensure accuracy they are for general guidance only and must not be relied on. The fixture and fittings referred to have not been tested and therefore no guarantee can be given that they are in working order. Internal photographs are reproduced for general information and it must not be inferred that any item shown is included with the property.