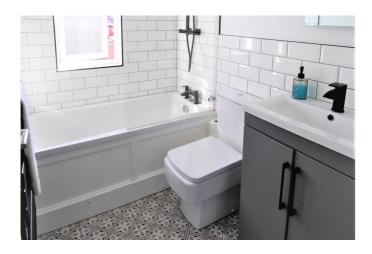

The property has been tastefully updated and improved throughout offering spacious living accommodation to comprise on the ground floor: entrance hallway, good sized lounge with feature bay window and refitted kitchen/diner with french doors leading into the garden, fitted with contemporary cream high gloss units, integrated built in double oven, hob and extractor. To the first floor are two well proportioned bedrooms double bedrooms both of which boast built in storage and completing the first floor is a stylishly refitted family bathroom. The property further benefits from laminate flooring throughout the ground floor, gas central heating and upvc double glazing.