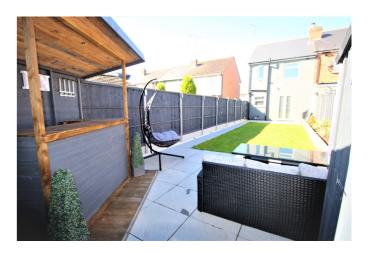

Externally the large rear garden has been recently landscaped. Mainly laid to lawn with feature raised planters, entertaining area with bespoke 'bar', a second patio area, shed and new timber fencing fully enclosing the garden. To the front of the property there is a resurfaced gravelled driveway providing parking for two cars.