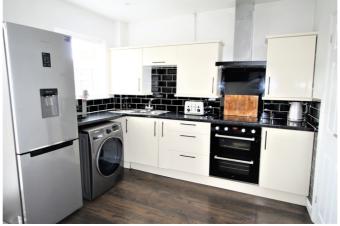

The property has been tastefully updated and improved throughout offering spacious living accommodation to comprise on the ground floor: entrance hallway, good sized lounge with feature bay window and refitted kitchen/diner with french doors leading into the garden, fitted with contemporary cream high gloss units, integrated built in double oven, hob and extractor. To the first floor are two well proportioned bedrooms double bedrooms both of which boast built in storage and completing the first floor is a stylishly refitted family bathroom. The property further benefits from laminate flooring throughout the ground floor, gas central heating and upvc double glazing.