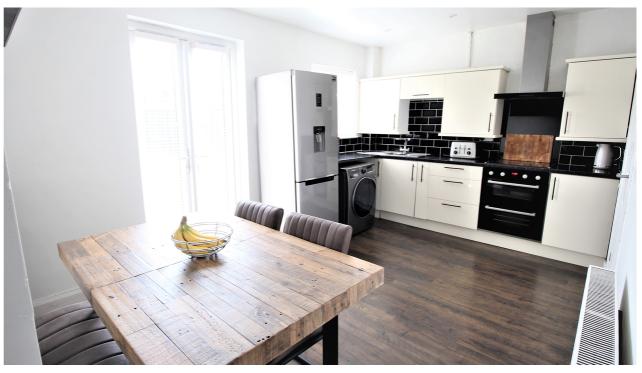

The property has been tastefully updated and improved throughout offering spacious living accommodation to comprise on the ground floor: entrance hallway, good sized lounge with feature bay window and refitted kitchen/diner with french doors leading into the garden, fitted with contemporary cream high gloss units, integrated built in double oven, hob and extractor. To the first floor are two well proportioned bedrooms double bedrooms both of which boast built in storage and completing the first floor is a stylishly refitted family bathroom. The property further benefits from laminate flooring throughout the ground floor, gas central heating and upvc double glazing.