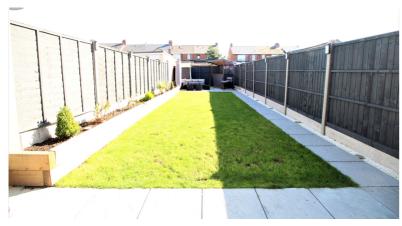

Externally the large rear garden has been recently landscaped. Mainly laid to lawn with feature raised planters, entertaining area with bespoke 'bar', a second patio area, shed and new timber fencing fully enclosing the garden. To the front of the property there is a resurfaced gravelled driveway providing parking for two cars.