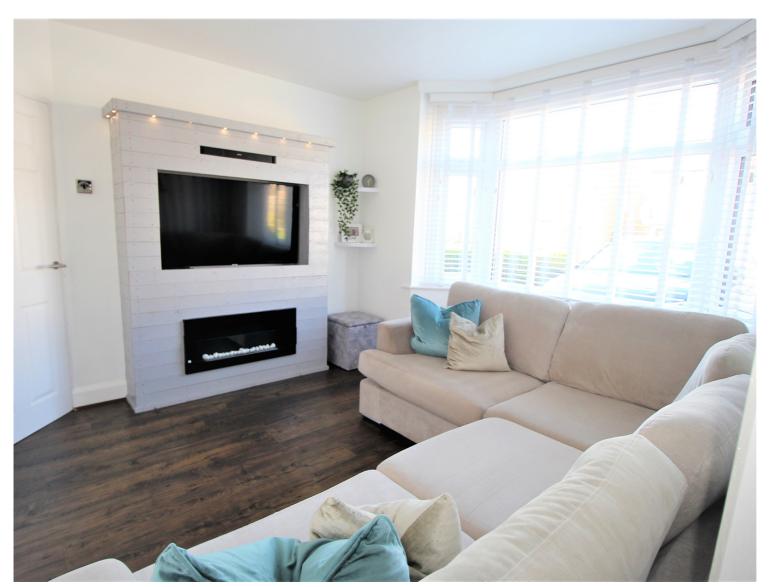

The property has been tastefully updated and improved throughout offering spacious living accommodation to comprise on the ground floor: entrance hallway, good sized lounge with feature bay window and refitted kitchen/diner with french doors leading into the garden, fitted with contemporary cream high gloss units, integrated built in double oven, hob and extractor. To the first floor are two well proportioned bedrooms double bedrooms both of which boast built in storage and completing the first floor is a stylishly refitted family bathroom. The property further benefits from laminate flooring throughout the ground floor, gas central heating and upvc double glazing.