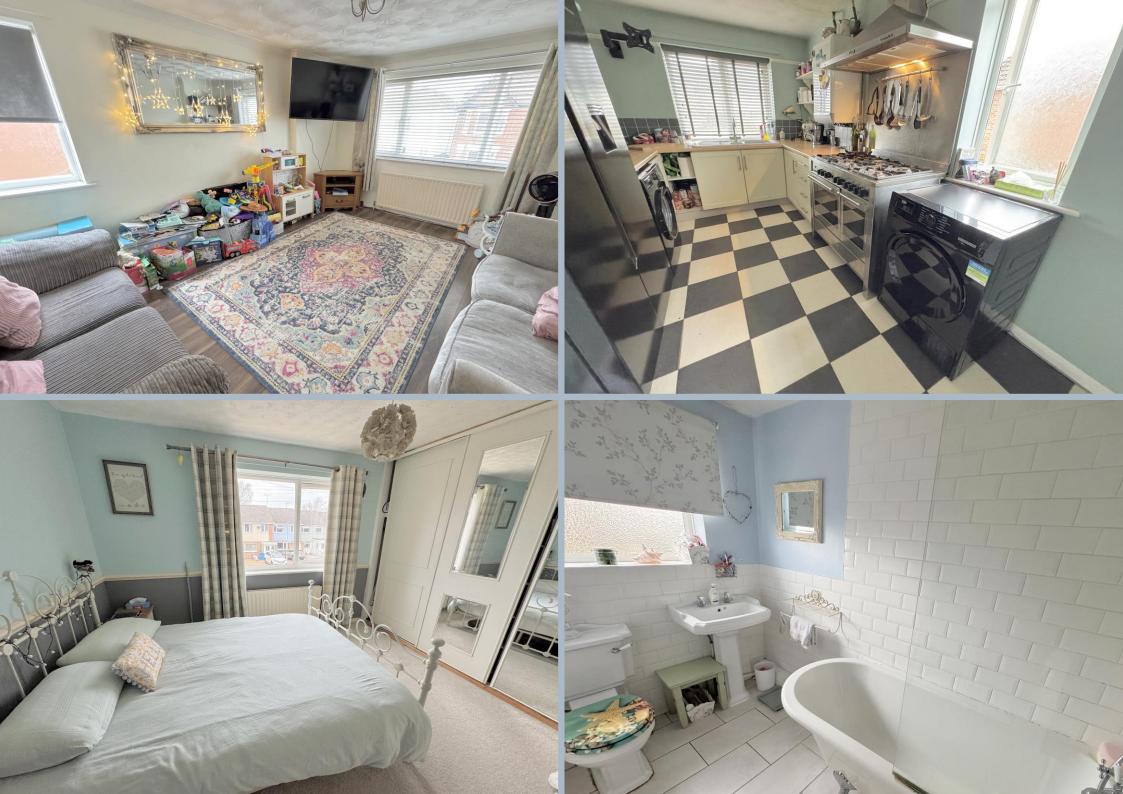

## 32b Ivor Road, Hamworthy, Poole, Dorset, BH15 4BL Leasehold Guide Price £210,000-£215,000

A 2 double bedroom, first floor flat, being one of only 2, in this detached property, with garage and communal garden. The spacious flat benefits from its own private entrance and has a generous lounge, kitchen/breakfast room, bathroom with roll top bath, gas central heating and double glazing. Set towards to end of a cul de sac, the flat is within a mile of Poole and Hamworthy Park and beach, making it a very convenient location. The owners have enjoyed living here and it is upsizing due to a growing family.

- 2 double bedroom first floor flat, being one of only 2 in this development
- Long lease with 958 years remaining
- Low maintenance charges
- Private entrance with stairs leading to the first floor
- Dual aspect kitchen/breakfast room fitted in a range of cream Shaker style units with wood effect work tops over and fitted with Range style cooker with 6 ring hob, double oven, stainless steel splashback and extractor, space for washing machine and fridge/freezer
- Generous lounge
- Modern white bathroom suite with feature claw feet, roll top bath with shower over, tiled floors, wc ad wash hand basin
- Gas central heating and part double glazing
- Fitted wardrobes to one wall of bedroom one
- Communal garden to the rear, shared by both flats
- Garage
- On street parking
- Cul de sac location