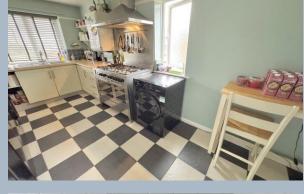

- 2 double bedroom first floor flat, being one of only 2 in this development
- Long lease with 958 years remaining
- Low maintenance charges
- Private entrance with stairs leading to the first floor
- Dual aspect kitchen/breakfast room fitted in a range of cream Shaker style units with wood effect work tops over and fitted with Range style cooker with 6 ring hob, double oven, stainless steel splashback and extractor, space for washing machine and fridge/freezer
- Generous lounge
- Modern white bathroom suite with feature claw feet, roll top bath with shower over, tiled floors, wc ad wash hand basin
- Gas central heating and part double glazing
- Fitted wardrobes to one wall of bedroom one
- Communal garden to the rear, shared by both flats
- Garage
- On street parking
- Cul de sac location