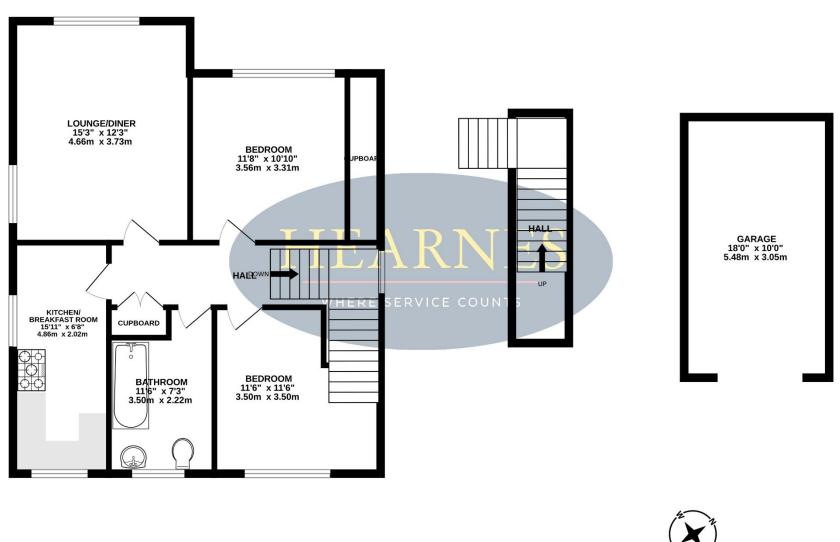

- 2 double bedroom first floor flat, being one of only 2 in this development
- Long lease with 958 years remaining
- Low maintenance charges
- Private entrance with stairs leading to the first floor
- Dual aspect kitchen/breakfast room fitted in a range of cream Shaker style units with wood effect work tops over and fitted with Range style cooker with 6 ring hob, double oven, stainless steel splashback and extractor, space for washing machine and fridge/freezer
- Generous lounge
- Modern white bathroom suite with feature claw feet, roll top bath with shower over, tiled floors, wc ad wash hand basin
- Gas central heating and part double glazing
- Fitted wardrobes to one wall of bedroom one
- Communal garden to the rear, shared by both flats
- Garage
- On street parking
- Cul de sac location

ENTRANCE FLOOR

GARAGE

Whilst every attempt has been made to ensure the accuracy of the floorplan contained here, measurements of doors, windows, rooms and any other items are approximate and no responsibility is taken for any error, omission or mis-statement. This plan is for illustrative purposes only and should be used as such by any prospective purchaser. The services, systems and appliances shown have not been tested and no guarantee as to their operability or efficiency can be given. Made with Metropix ©2025