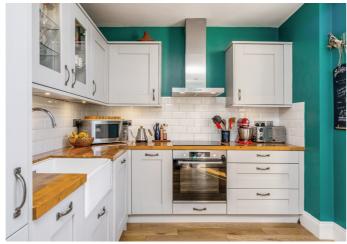

## Hastings Road, W13

Both bedrooms are generously sized, offering ample space for double beds and featuring stunning high ceilings that add to the sense of airiness and grandeur.

A highlight of this property is the wonderful kitchen, where culinary pursuits are sure to flourish. Step outside from the kitchen to discover a private south facing garden, providing an oasis of tranquillity and a perfect spot for al fresco dining. Convenience is key, with West Ealing station, part of the Elizabeth line, just a 10 minute stroll away, facilitating effortless commutes across the city.