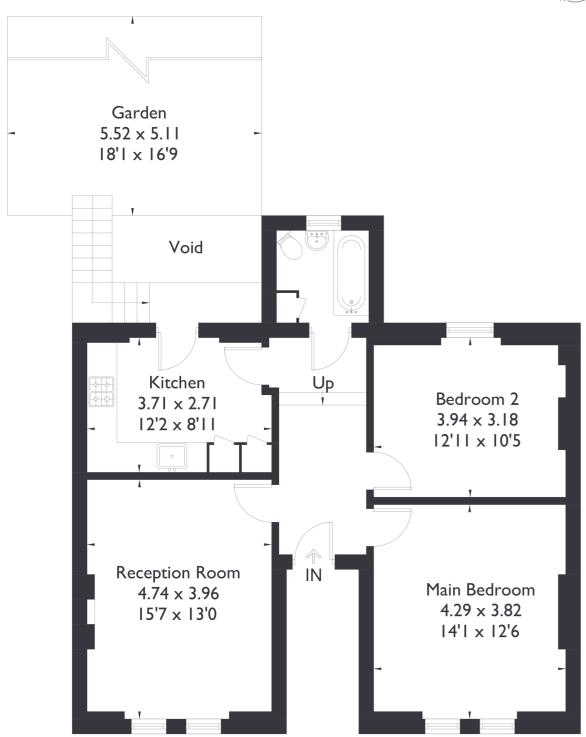

Approximate Floor Area = 70.8 sq m / 762 sq ft

SARGEANTS LONDON

2 BEDROOM FLAT

First Floor

2 BEDROOM FLAT