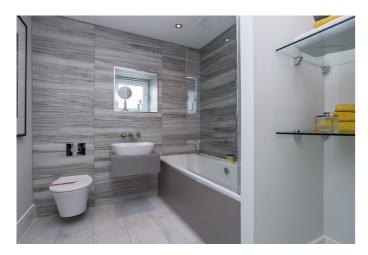

On the upper floor, the master bedroom is set to the rear, offering a generous room, with carpeted flooring, plenty of space for freestanding furniture, built-in wardrobe storage and a modern en-suite shower room. Set to the front, bedroom two is similarly well finished and includes built-in wardrobe storage, whilst two further well-sized carpeted bedrooms are set to either aspect. Completing the accommodation, with a side aspect window, the family bathroom is fitted with a modern three-piece suite, including a shower over the bath and stylish tiled splash walls.