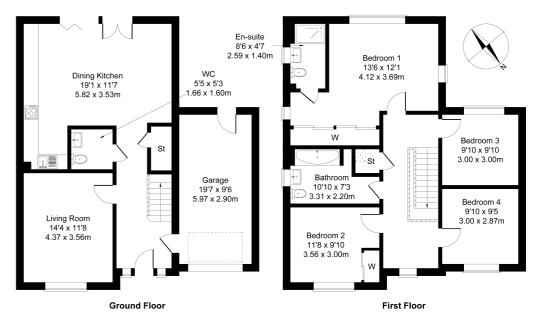

Comprises an entrance hall, lounge, an open-plan dining kitchen, four double bedrooms, an en-suite shower room, a family bathroom and a ground-floor WC.

3 Shiel Hall Row is part of an exclusive development, offering versatile rooms spread over two floors, allowing flexibility to create a home that fits your current family lifestyle.

#### 3 Shiel Hall Row, Rosewell EH24 9EY

Approximate Gross Internal Area: (1701 sq ft - 158 sq m.)

Legal Disclaimer: Floor-plan and measurements are for illustrative guidance only, and not intended to form part of any contract