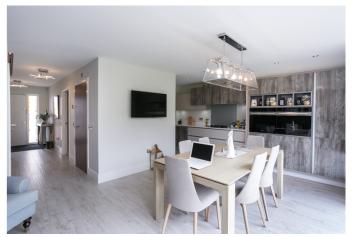

This stunning modern home, ready-to-move-in, offers an impressive and adaptable open-plan dining kitchen, Moduleo flooring and a designer-integrated kitchen with quartz worktops. In addition, there are stylish fitted bathroom suites, impressive bi-fold garden doors, quality carpeting, gas central heating, double glazing, and good storage provision.

Externally, the property benefits from a double driveway to the front and a rear garden with an established lawn and a wood deck patio; whilst the development also offers well-kept communal grounds.

A welcoming entrance hall affords access throughout the ground floor, including a storage cupboard, a WC and the stairs leading to the upper floor. A tastefully presented lounge is set to the front whilst, set to the rear, an exceptionally spacious open-plan dining kitchen benefits from both bi-fold doors and French patio doors leading to the garden and enjoying plentiful natural light. The stylish designer kitchen includes an integrated electric hob with an extractor hood, an eye-level oven and microwave, a fridge/freezer and a dishwasher.