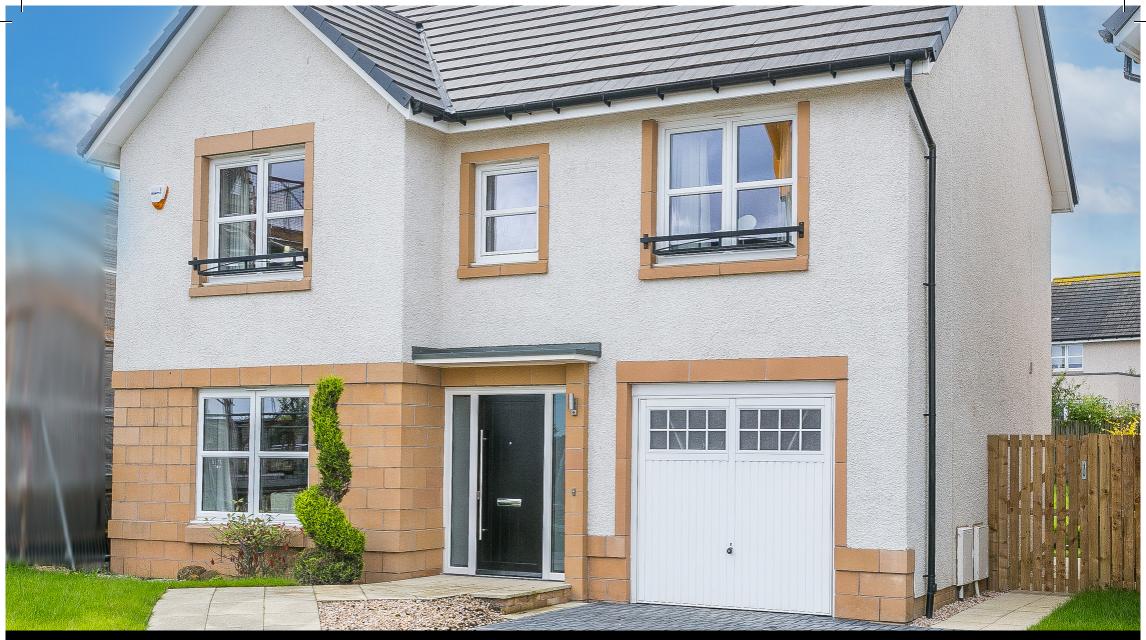

Avant Homes, Hawthornden, 3 Shiel Hall Row, Rosewell, Midlothian, EH24 9EY

Four-Bedroom, New-Build, Semi-Detached House, with Gardens, a Driveway and a Garage

Up to date price and viewing info at mov8realestate.com/property

## **Property Description**

Immaculately presented and spacious, new build, four-bedroom detached family home, with gardens, a driveway and a garage. Set in a highly popular residential development located in Rosewell, Midlothian.

Externally, the property benefits from a double driveway to the front and a rear garden with an established lawn and a wood deck patio; whilst the development also offers well-kept communal grounds.

A welcoming entrance hall affords access throughout the ground floor, including a storage cupboard, a WC and the stairs leading to the upper floor. A tastefully presented lounge is set to the front whilst, set to the rear, an exceptionally spacious open-plan dining kitchen benefits from both bi-fold doors and French patio doors leading to the garden and enjoying plentiful natural light. The stylish designer kitchen includes an integrated electric hob with an extractor hood, an eye-level oven and microwave, a fridge/freezer and a dishwasher.