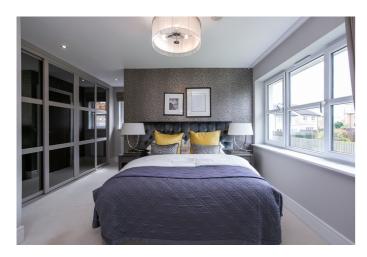

On the upper floor, the master bedroom is set to the rear, offering a generous room, with carpeted flooring, plenty of space for freestanding furniture, built-in wardrobe storage and a modern en-suite shower room. Set to the front, bedroom two is similarly well finished and includes built-in wardrobe storage, whilst two further well-sized carpeted bedrooms are set to either aspect. Completing the accommodation, with a side aspect window, the family bathroom is fitted with a modern three-piece suite, including a shower over the bath and stylish tiled splash walls.