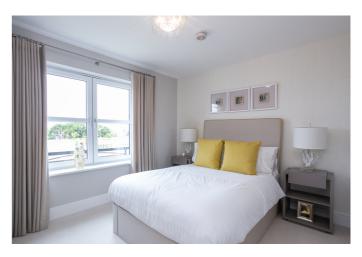

On the upper floor, the master bedroom is set to the rear, offering a generous room, with carpeted flooring, plenty of space for freestanding furniture, built-in wardrobe storage and a modern en-suite shower room. Set to the front, bedroom two is similarly well finished and includes built-in wardrobe storage, whilst two further well-sized carpeted bedrooms are set to either aspect. Completing the accommodation, with a side aspect window, the family bathroom is fitted with a modern three-piece suite, including a shower over the bath and stylish tiled splash walls.