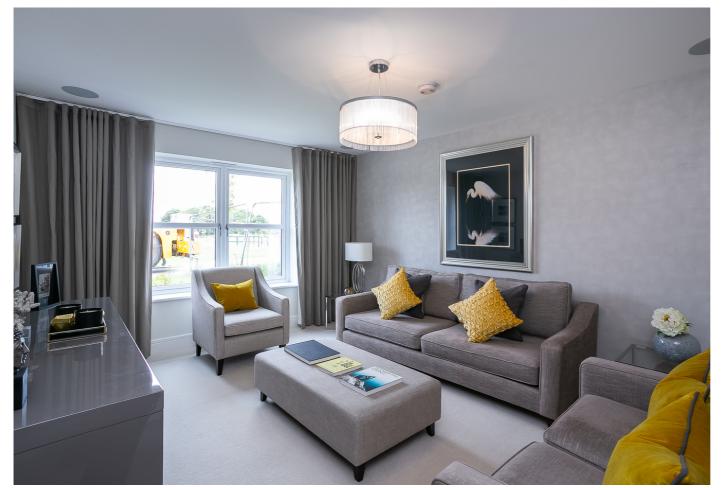

Externally, the property benefits from a double driveway to the front and a rear garden with an established lawn and a wood deck patio; whilst the development also offers well-kept communal grounds.

A welcoming entrance hall affords access throughout the ground floor, including a storage cupboard, a WC and the stairs leading to the upper floor. A tastefully presented lounge is set to the front whilst, set to the rear, an exceptionally spacious open-plan dining kitchen benefits from both bi-fold doors and French patio doors leading to the garden and enjoying plentiful natural light. The stylish designer kitchen includes an integrated electric hob with an extractor hood, an eye-level oven and microwave, a fridge/freezer and a dishwasher.