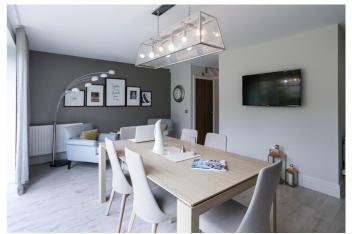

Externally, the property benefits from a double driveway to the front and a rear garden with an established lawn and a wood deck patio; whilst the development also offers well-kept communal grounds.

A welcoming entrance hall affords access throughout the ground floor, including a storage cupboard, a WC and the stairs leading to the upper floor. A tastefully presented lounge is set to the front whilst, set to the rear, an exceptionally spacious open-plan dining kitchen benefits from both bi-fold doors and French patio doors leading to the garden and enjoying plentiful natural light. The stylish designer kitchen includes an integrated electric hob with an extractor hood, an eye-level oven and microwave, a fridge/freezer and a dishwasher.