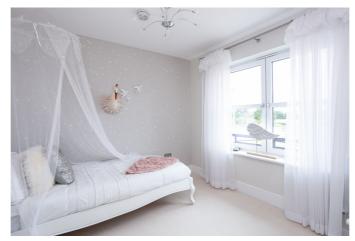

On the upper floor, the master bedroom is set to the rear, offering a generous room, with carpeted flooring, plenty of space for freestanding furniture, built-in wardrobe storage and a modern en-suite shower room. Set to the front, bedroom two is similarly well finished and includes built-in wardrobe storage, whilst two further well-sized carpeted bedrooms are set to either aspect. Completing the accommodation, with a side aspect window, the family bathroom is fitted with a modern three-piece suite, including a shower over the bath and stylish tiled splash walls.