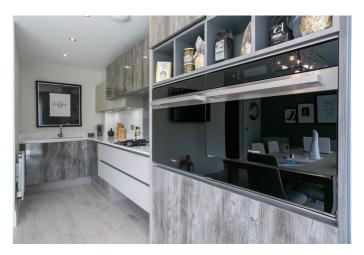

This stunning modern home, ready-to-move-in, offers an impressive and adaptable open-plan dining kitchen, Moduleo flooring and a designer-integrated kitchen with quartz worktops. In addition, there are stylish fitted bathroom suites, impressive bi-fold garden doors, quality carpeting, gas central heating, double glazing, and good storage provision.

Externally, the property benefits from a double driveway to the front and a rear garden with an established lawn and a wood deck patio; whilst the development also offers well-kept communal grounds.

A welcoming entrance hall affords access throughout the ground floor, including a storage cupboard, a WC and the stairs leading to the upper floor. A tastefully presented lounge is set to the front whilst, set to the rear, an exceptionally spacious open-plan dining kitchen benefits from both bi-fold doors and French patio doors leading to the garden and enjoying plentiful natural light. The stylish designer kitchen includes an integrated electric hob with an extractor hood, an eye-level oven and microwave, a fridge/freezer and a dishwasher.