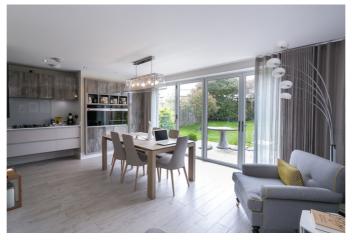

This stunning modern home, ready-to-move-in, offers an impressive and adaptable open-plan dining kitchen, Moduleo flooring and a designer-integrated kitchen with quartz worktops. In addition, there are stylish fitted bathroom suites, impressive bi-fold garden doors, quality carpeting, gas central heating, double glazing, and good storage provision.

Externally, the property benefits from a double driveway to the front and a rear garden with an established lawn and a wood deck patio; whilst the development also offers well-kept communal grounds.

A welcoming entrance hall affords access throughout the ground floor, including a storage cupboard, a WC and the stairs leading to the upper floor. A tastefully presented lounge is set to the front whilst, set to the rear, an exceptionally spacious open-plan dining kitchen benefits from both bi-fold doors and French patio doors leading to the garden and enjoying plentiful natural light. The stylish designer kitchen includes an integrated electric hob with an extractor hood, an eye-level oven and microwave, a fridge/freezer and a dishwasher.