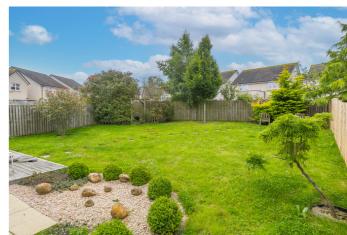

Externally, the property benefits from a double driveway to the front and a rear garden with an established lawn and a wood deck patio; whilst the development also offers well-kept communal grounds.

A welcoming entrance hall affords access throughout the ground floor, including a storage cupboard, a WC and the stairs leading to the upper floor. A tastefully presented lounge is set to the front whilst, set to the rear, an exceptionally spacious open-plan dining kitchen benefits from both bi-fold doors and French patio doors leading to the garden and enjoying plentiful natural light. The stylish designer kitchen includes an integrated electric hob with an extractor hood, an eye-level oven and microwave, a fridge/freezer and a dishwasher.