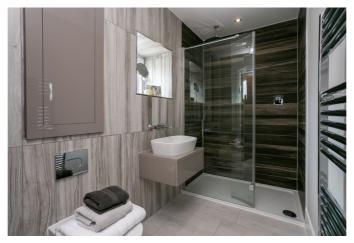

On the upper floor, the master bedroom is set to the rear, offering a generous room, with carpeted flooring, plenty of space for freestanding furniture, built-in wardrobe storage and a modern en-suite shower room. Set to the front, bedroom two is similarly well finished and includes built-in wardrobe storage, whilst two further well-sized carpeted bedrooms are set to either aspect. Completing the accommodation, with a side aspect window, the family bathroom is fitted with a modern three-piece suite, including a shower over the bath and stylish tiled splash walls.