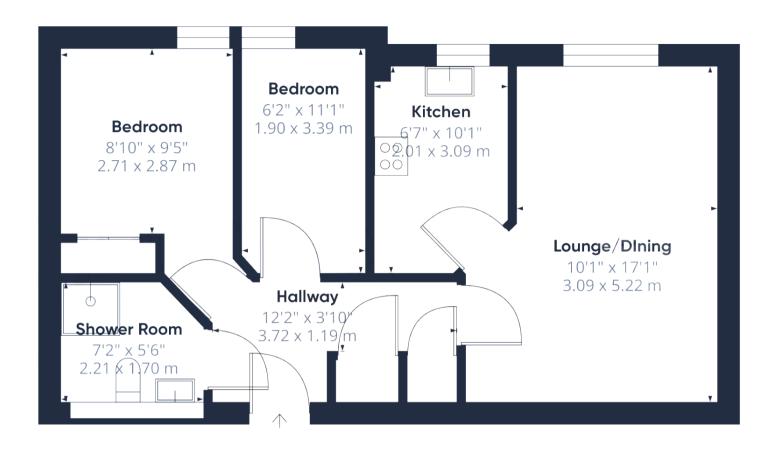

The council tax band is B.

This is a leasehold property with 125 years on the lease from 2006; the ground rent is £200pa and the service charge is £226,71pcm.

The interior of this beautifully presented property comprises a spacious living room, fitted kitchen, 2 bedrooms and the bathroom. The exterior boasts communal gardens, perfect for enjoying the summer months.