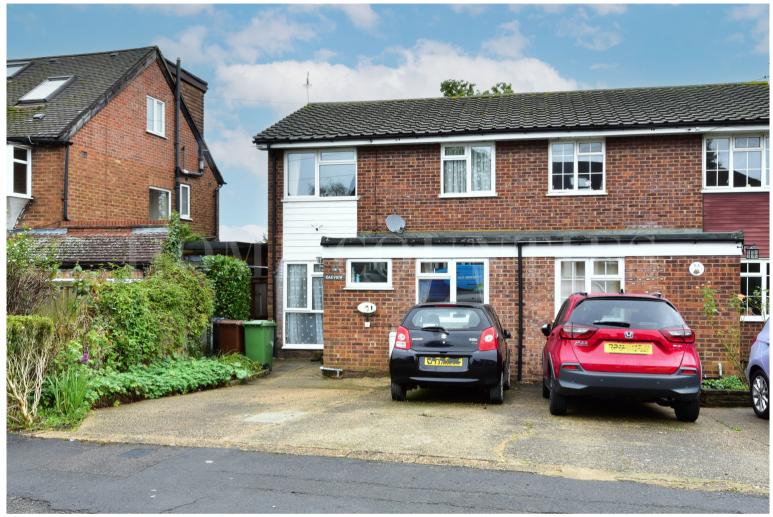

# Oulton Crescent, Potters Bar, Hertfordshire, EN6 £639,950

- SEMI DETACHED FAMILY HOME
- OFF STREET PARKING X 3
- L-SHAPE KITCHEN DINER
- TEN MINS WALK TO DAME ALICE OWENS
- WALKING DISTANCE TO POTTERS BAR MAINLINE STATION
- DOWNSTAIRS DOUBLE BEDROOM WITH EN-SUITE SHOWER ROOM
- ELECTRIC CAR CHARGE POINT
- WORKSHOP TO REAR GARDEN WITH ELECTRIC (NOT TESTED)
- GOOD SCHOOL CATCHMENT AREA

## £639,950 Freehold

This Four bedroom semi detached home is ideally located moments from shops and amenities and Furzefield Leisure Centre. The property benefits from an L shape living room, extension to the rear featuring large kitchen diner, plus a double bedroom with an en- suite shower room on the ground floor. The first floor benefits from two double bedrooms, a single bedroom and fully tiled family bathroom. Externally the home has off street parking for three cars to the front with electric car charging point and a private rear garden with decked area, lawn and workshop with power ( not tested ) to rear.