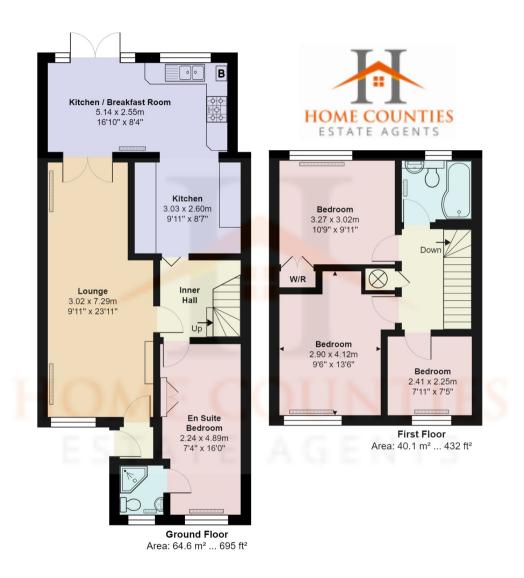

## £639,950 Freehold

This Four bedroom semi detached home is ideally located moments from shops and amenities and Furzefield Leisure Centre. The property benefits from an L shape living room, extension to the rear featuring large kitchen diner, plus a double bedroom with an en- suite shower room on the ground floor. The first floor benefits from two double bedrooms, a single bedroom and fully tiled family bathroom. Externally the home has off street parking for three cars to the front with electric car charging point and a private rear garden with decked area, lawn and workshop with power ( not tested ) to rear.

### Oulton Crescent, Hertfordshire EN6

Total Area: 104.7 m² ... 1127 ft² All measurements are approximate and for display purposes only