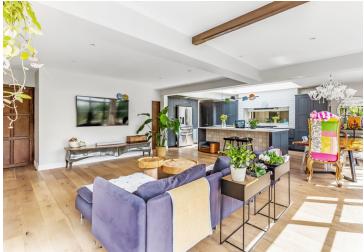

## PROPERTY DESCRIPTION

\*DRONE VIDEO AVAILABLE\* An outstanding early 20th century five-bedroom detached house, located on Westerham Road, Oxted, RH8. This stunning family home benefits from a show-stopping kitchen/diner, five first-floor bedrooms including four doubles, two contemporary bathrooms, three reception rooms, a private driveway, a south-facing garden, and versatile outbuildings. The plot totals one acre and enjoys far-reaching views across the rolling countryside. Viewings are strongly recommended and available immediately to discover the awe of this magical home. Call us now for more information; we are \*Open 8 am - 8 pm 7 Days a Week\*