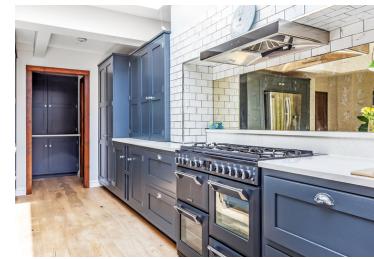

## PROPERTY DESCRIPTION

\*DRONE VIDEO AVAILABLE\* An outstanding early 20th century five-bedroom detached house, located on Westerham Road, Oxted, RH8. This stunning family home benefits from a show-stopping kitchen/diner, five first-floor bedrooms including four doubles, two contemporary bathrooms, three reception rooms, a private driveway, a south-facing garden, and versatile outbuildings. The plot totals one acre and enjoys far-reaching views across the rolling countryside. Viewings are strongly recommended and available immediately to discover the awe of this magical home. Call us now for more information; we are \*Open 8 am - 8 pm 7 Days a Week\*