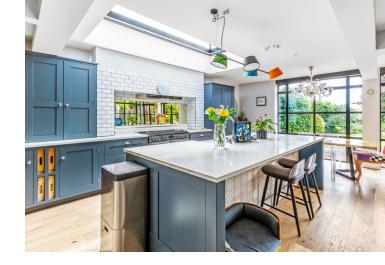

## PROPERTY DESCRIPTION

\*DRONE VIDEO AVAILABLE\* An outstanding early 20th century five-bedroom detached house, located on Westerham Road, Oxted, RH8. This stunning family home benefits from a show-stopping kitchen/diner, five first-floor bedrooms including four doubles, two contemporary bathrooms, three reception rooms, a private driveway, a south-facing garden, and versatile outbuildings. The plot totals one acre and enjoys far-reaching views across the rolling countryside. Viewings are strongly recommended and available immediately to discover the awe of this magical home. Call us now for more information; we are \*Open 8 am - 8 pm 7 Days a Week\*