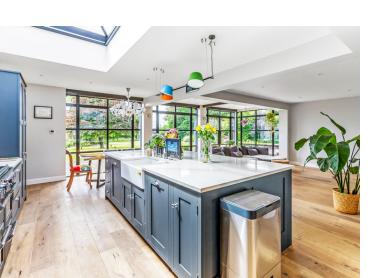

## PROPERTY DESCRIPTION

\*DRONE VIDEO AVAILABLE\* An outstanding early 20th century five-bedroom detached house, located on Westerham Road, Oxted, RH8. This stunning family home benefits from a show-stopping kitchen/diner, five first-floor bedrooms including four doubles, two contemporary bathrooms, three reception rooms, a private driveway, a south-facing garden, and versatile outbuildings. The plot totals one acre and enjoys far-reaching views across the rolling countryside. Viewings are strongly recommended and available immediately to discover the awe of this magical home. Call us now for more information; we are \*Open 8 am - 8 pm 7 Days a Week\*