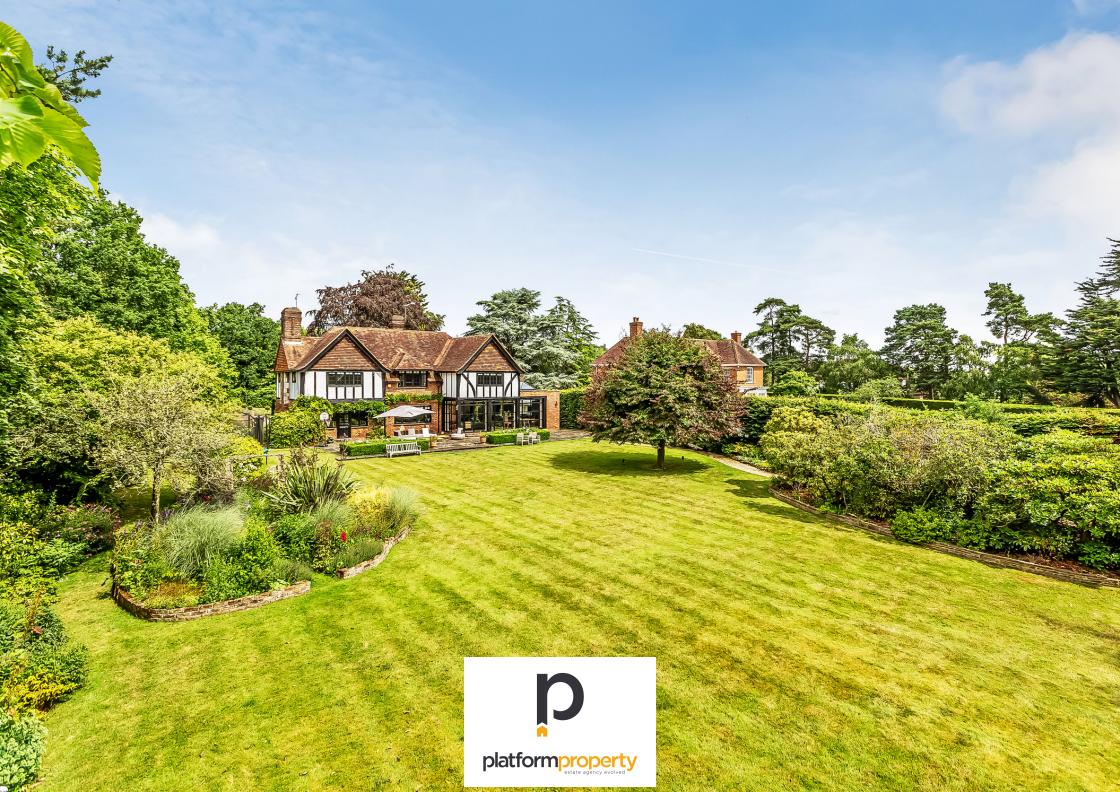

Watts Hill, Westerham Road, Oxted, Surrey RH8 0SW £2,250,000 - Freehold

## PROPERTY DESCRIPTION

\*DRONE VIDEO AVAILABLE\* An outstanding early 20th century five-bedroom detached house, located on Westerham Road, Oxted, RH8. This stunning family home benefits from a show-stopping kitchen/diner, five first-floor bedrooms including four doubles, two contemporary bathrooms, three reception rooms, a private driveway, a south-facing garden, and versatile outbuildings. The plot totals one acre and enjoys far-reaching views across the rolling countryside. Viewings are strongly recommended and available immediately to discover the awe of this magical home. Call us now for more information; we are \*Open 8 am - 8 pm 7 Days a Week\*

## POINTS OF INTEREST

- DETACHED HOUSE
- FIVE BEDROOMS
- FAMILY BATHROOM, ENSUITE AND CLOAKROOM
- PRIVATE DRIVEWAY
- SHORT DRIVE TO OXTED HIGH STREET AND STATION
- FAR REACHING VIEWS

= Reduced headroom below 1.5m / 5'0