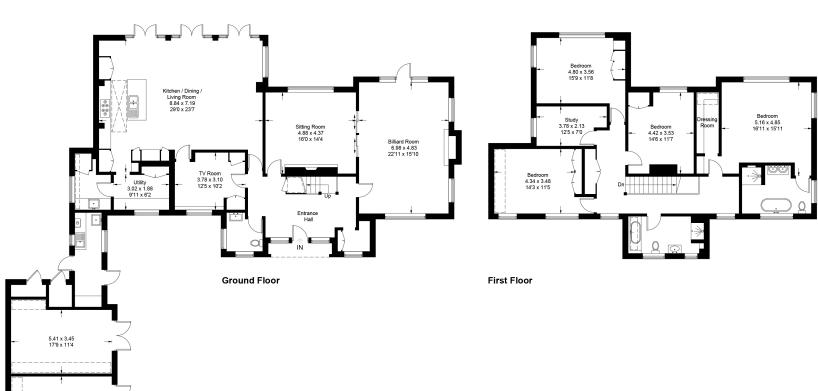

5.51 x 2.57 18'1 x 8'5 Approximate Gross Internal Area = 346.4 sq m / 3729 sq ft

This plan is for layout guidance only. Not drawn to scale unless stated. Windows and door openings are approximate. Whilst every care is taken in the preparation of this plan, please check all dimensions, shapes and compass bearings before making decisions reliant upon them. (ID985754)