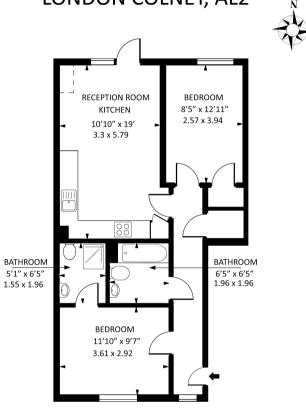

## SOMERSET COURT, LONDON COLNEY, AL2

**GROUND FLOOR** 

Approx gross internal area: 624 sq ft - 58 sq m

Measured in accordance with RICS guidelines. Every attempt is made to ensure accuracy However all measurments are approximate.

The floor plan is illustrative purposes only and is not to scale www.tomekphotography.co.uk