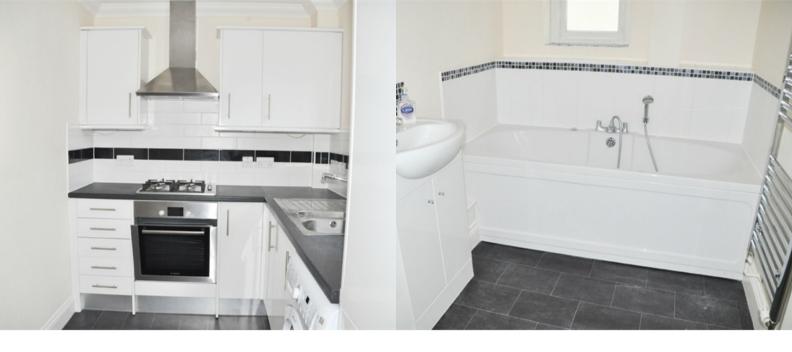

**BEDROOM TWO** 

13' 3" x 6' 3" (4.03m x 1.90m)

**KITCHEN** 

7' 6" x 6' 6" (2.28m x 1.98m)

**BATHROOM** 

**EN SUITE SHOWER** 

**PARKING SPACE** 