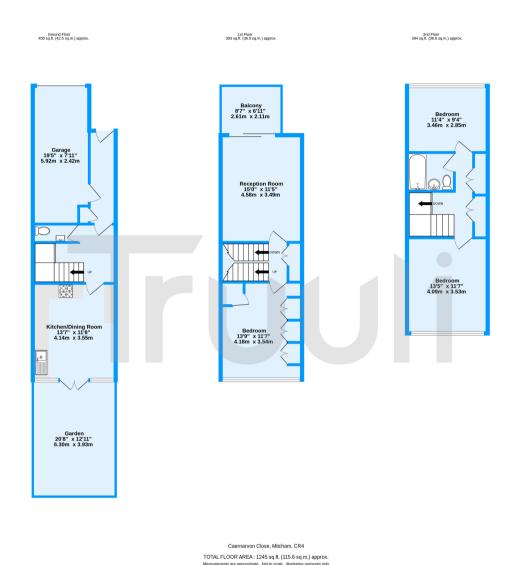

Caernarvon Close, Mitcham, Surrey, CR4 1XD

£425,000 Freehold

- Garage
- Three well proportioned bedrooms
- Downstairs cloakroom
- Private rear garden
- Balcony

- Communal park on the development
- Close to good ofsted rated schools
- Close to local green spaces and play grounds