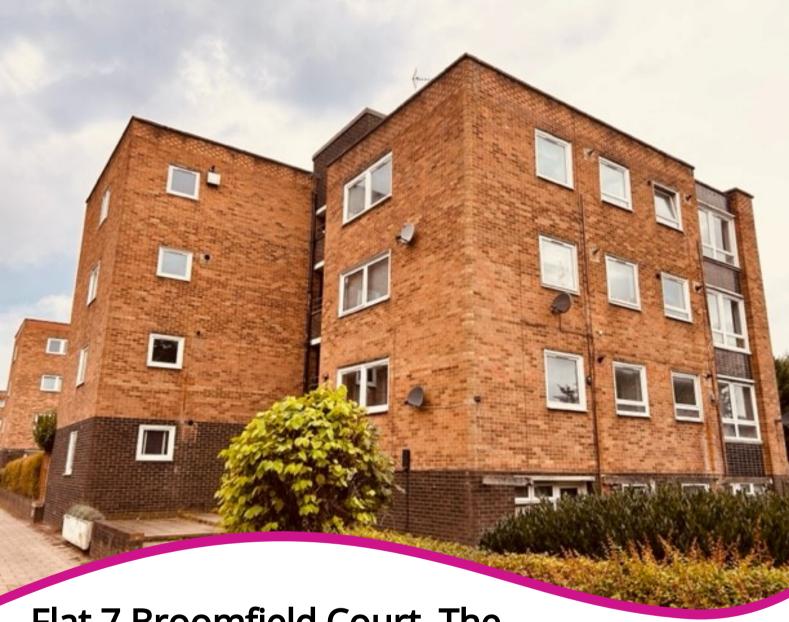

Flat 7 Broomfield Court, The Common, Hatfield, Hertfordshire. AL10 0NA

- One Bedroom Apartment
- CHAIN FREE
- First floor
- Fitted Kitchen
- Fitted Bathroom

- Lounge
- Gas Heating
- Double Glazing
- Close to Amenities
- Residential Parking

### PROPERTY DESCRIPTION

Wrights of Hatfield are pleased to welcome to the market this CHAIN FREE first floor one bedroom apartment close to Hatfield town centre with all amenities close by. The property benefits from double glazed tilt and turn windows, gas heating, Kitchen, Bathroom, and Lounge. The property is offered CHAIN FREE and we highly recommend an internal viewing at your earliest convenience.

Situated in a popular and sought after location of Hatfield close to the University also offering a wealth of facilities on your doorstep. With well regarded local schools nearby including Bishop's Hatfield Girl's school boasting an "outstanding" inspection rating. Easy access to St. Albans and Hatfield. The Next Generation Gym and the 'Galleria' are close by and Historic Hatfield House, park and gardens are all within easy reach. There are excellent transport links with the A1(M) and, a few miles to the south the M25 which make for easy road links to the likes of the M1. Hatfield also has a main line BR station to London King's Cross and Moorgate making commuting easy.