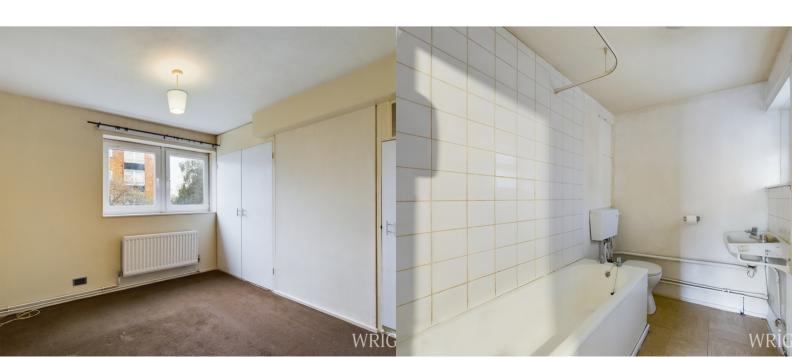

### **Bedroom**

2.90m x 3.68m (9' 6" x 12' 1") Side aspect double glazed tilt and turn window, fitted radiator, built in wardrobes with additional storage cupboard.

## **Bathroom**

Side aspect double glazed obscure window. Three piece bathroom suite comprising panel enclosed bath with independent shower unit over, low flush WC, wash hand basin, fitted radiator, complementary tiling to splashbacks.