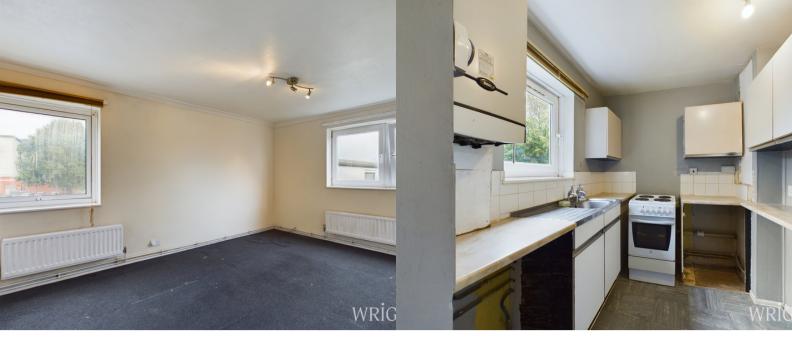

# Lounge

3.23m x 4.77m (10' 7" x 15' 8") Dual aspect double glaze tilt and turn windows, fitted radiators, telephone and television points.

#### Kitchen

1.97m x 3.24m (6' 6" x 10' 8") Side aspect double glazed tilt and turn window. Range of matching wall and base units with worktops over, stainless steel single drainer sink unit. Space for further appliances, wall mounted gas boiler, built in cupboard housing Gas meter, complementary tiling to splashbacks.