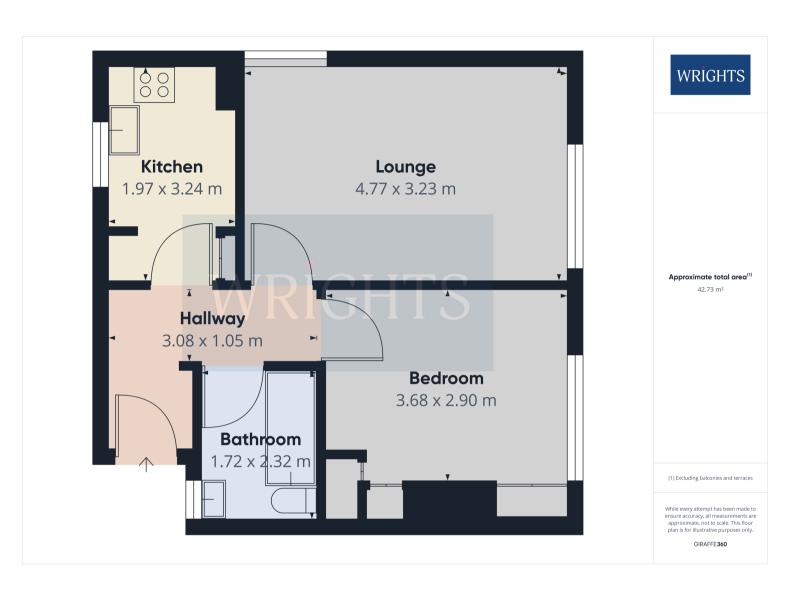

### **ROOM DESCRIPTIONS**

# Hallway

Via hardwood entrance door, exposed wood flooring, fitted radiator, security entry phone system, doors leading off to:

# Lounge

3.23m x 4.77m (10' 7" x 15' 8") Dual aspect double glaze tilt and turn windows, fitted radiators, telephone and television points.

#### Kitchen

1.97m x 3.24m (6' 6" x 10' 8") Side aspect double glazed tilt and turn window. Range of matching wall and base units with worktops over, stainless steel single drainer sink unit. Space for further appliances, wall mounted gas boiler, built in cupboard housing Gas meter, complementary tiling to splashbacks.

### **Bedroom**

2.90m x 3.68m (9' 6" x 12' 1") Side aspect double glazed tilt and turn window, fitted radiator, built in wardrobes with additional storage cupboard.

## **Bathroom**

Side aspect double glazed obscure window. Three piece bathroom suite comprising panel enclosed bath with independent shower unit over, low flush WC, wash hand basin, fitted radiator, complementary tiling to splashbacks.