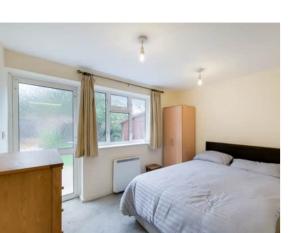

## **Bedroom 1**

10' 11"  $\times$  9' 9" (3.33m  $\times$  2.97m) Rear aspect double glazed window and door, electric heater, access to ensuite