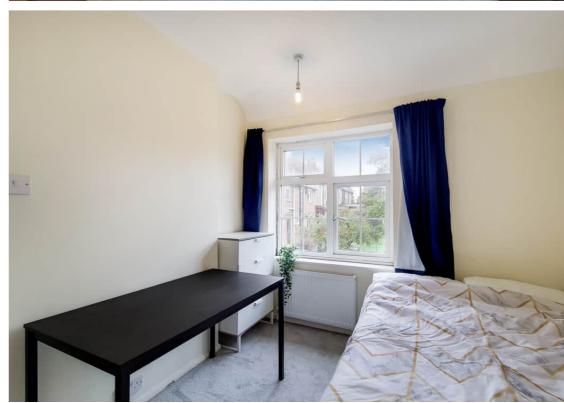

#### **Bedroom 3**

9' 7"  $\times$  9' 3" (2.92m  $\times$  2.82m) Rear aspect double glazed window, radiator