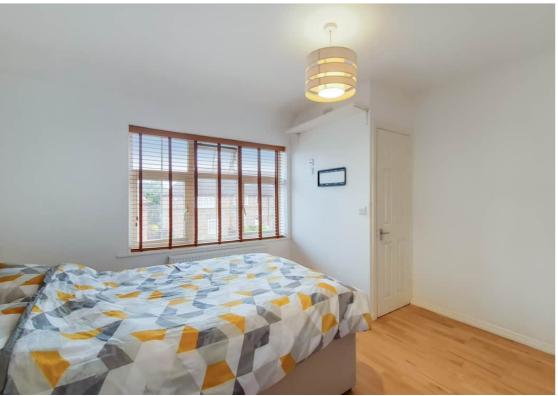

#### **Bedroom 2**

15' 7" x 11' 9" (4.75m x 3.58m) Front aspect double glazed window, laminate floor, walk in wardrobe