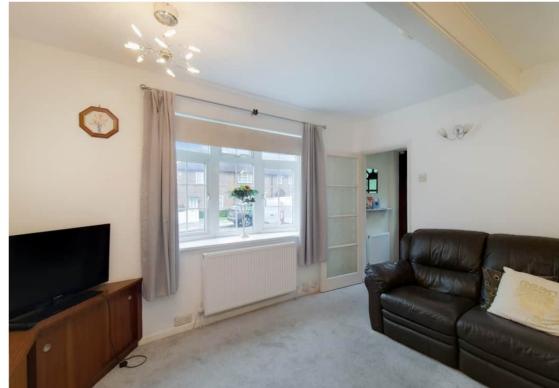

## Reception

13' 3"  $\times$  11' 10" (4.04m  $\times$  3.61m) Front aspect double glazed bay window, radiator, feature fireplace