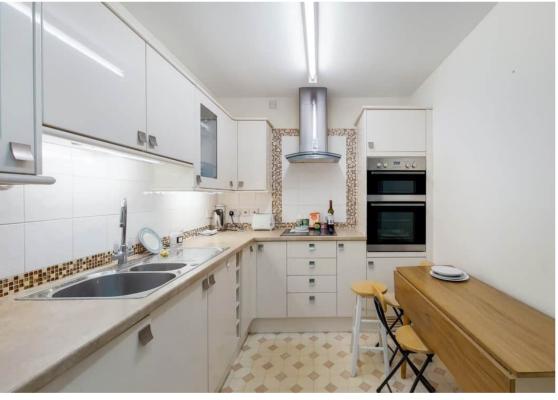

# Kitchen

15' 7" x 7' 11" (4.75m x 2.41m) Range of eye and base level modern units with electric hob with extractor hood over and double oven to side, one and half bowl sink, plumbing and space for washing machine, tiled walls