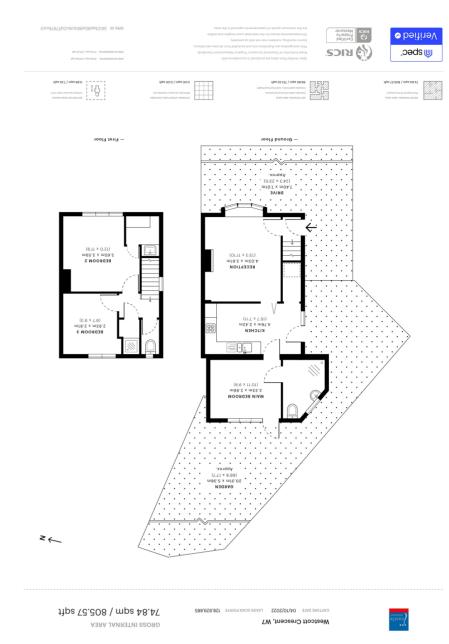

## Reception

13' 3"  $\times$  11' 10" (4.04m  $\times$  3.61m) Front aspect double glazed bay window, radiator, feature fireplace

# Kitchen

15' 7" x 7' 11" (4.75m x 2.41m) Range of eye and base level modern units with electric hob with extractor hood over and double oven to side, one and half bowl sink, plumbing and space for washing machine, tiled walls

## **Bedroom 1**

10' 11"  $\times$  9' 9" (3.33m  $\times$  2.97m) Rear aspect double glazed window and door, electric heater, access to ensuite

#### **En Suite Wet Room**

Side aspect double glazed frosted window, electric shower, low level WC, wall mounted hand wash basin tiled walls

#### **Bedroom 2**

15' 7" x 11' 9" (4.75m x 3.58m) Front aspect double glazed window, laminate floor, walk in wardrobe

#### **Bedroom 3**

9' 7"  $\times$  9' 3" (2.92m  $\times$  2.82m) Rear aspect double glazed window, radiator

### Garden

Mainly laid to lawn, side gate, timber shed