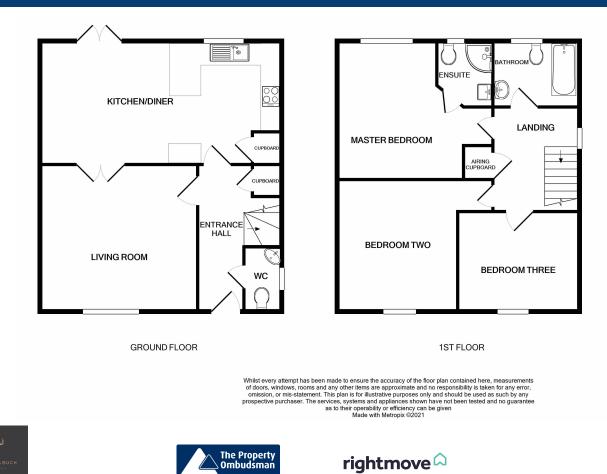

# Hall

# Lounge 4.5m x 4.85m (14' 9" x 15' 11")

### **Kitchen Diner**

3.8m x 7.5m (12' 6" x 24' 7")

## W/C

Landing

Master Bedroom 4.24m x 4.08m (13' 11" x 13' 5")

En-Suite 2.06m x 1.7m (6' 9" x 5' 7")

Bedroom Two 4.08m x 3.06m (13' 5" x 10' 0")

## **Bedroom Three**

4.08m x 3.06m (13' 5" x 10' 0")

### Bathroom

2.06m x 2.56m (6' 9" x 8' 5")

### Garage

6.9m x 2.9m (22' 8" x 9' 6")

## Agent Note

The artwork and floorplans are a representation of the property type and depending on the plot there may be some differences from images provided.