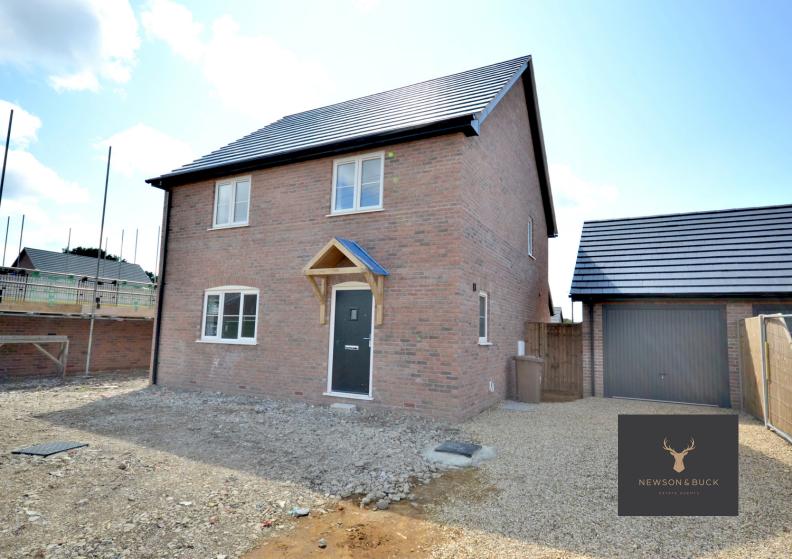

| 4 Plot 2       |
|----------------|
| Ashwicken Road |
| Pott Row       |
| King's Lynn    |
| Norfolk        |
| PE32 1BZ       |
|                |
| £349,995       |

Plot 2 - 4 Ashwicken Road, Pott Row - A new three bedroom detached home situated within the new development of Stave Meadows, Ashwicken Road, Pott Row. The ground floor accommodation comprises hall, lounge, kitchen/diner and w/c. To the first floor is a family bathroom and three bedrooms with the master bedroom benefitting from an en-suite. The properties further benefit from air source heating, off road parking and a garage. The property is scheduled for completion Autumn / Winter 2023.

- Three Bedrooms
- Detached Home
- New Build
- Kitchen Diner
- Garage
- En-Suite To Master