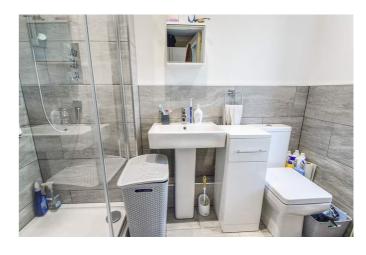

Continuing up to the first floor you are welcomed to three double bedrooms and a single bedroom. The primary bedroom offers a dressing room and a modern fitted ensuite. The family Bathroom is also fitted with a modern suite.

Study/5th bedroom

10' 5" × 8' 5" (3.17m × 2.57m)

Kitchen/Breakfast Room

 $11'5" \times 10'5" (3.48m \times 3.17m)$ 

**B**edroom I

 $16' 5" \times 10' 4" (5.00m \times 3.15m)$ 

**Bathroom** 

8' 9" x 8' 5" (2.67m x 2.57m)