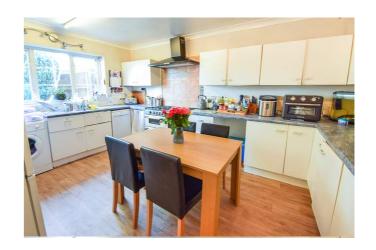

On approaching this lovely home you are greeted to a good size front garden, mainly Laid to lawn. On entering you are welcomed to a good size entrance hall which continues to a study which could also be used as a fifth bedroom. Kitchen/Breakfast room with a variety of fitted units and ample work surfaces and a range cooker that will remain, good size lounge and dining room with French doors leading out onto the rear garden.

Study/5th bedroom

10' 5" × 8' 5" (3.17m × 2.57m)

Kitchen/Breakfast Room

 $11'5" \times 10'5" (3.48m \times 3.17m)$ 

**B**edroom I

 $16' 5" \times 10' 4" (5.00m \times 3.15m)$ 

**Bathroom** 

8' 9" x 8' 5" (2.67m x 2.57m)