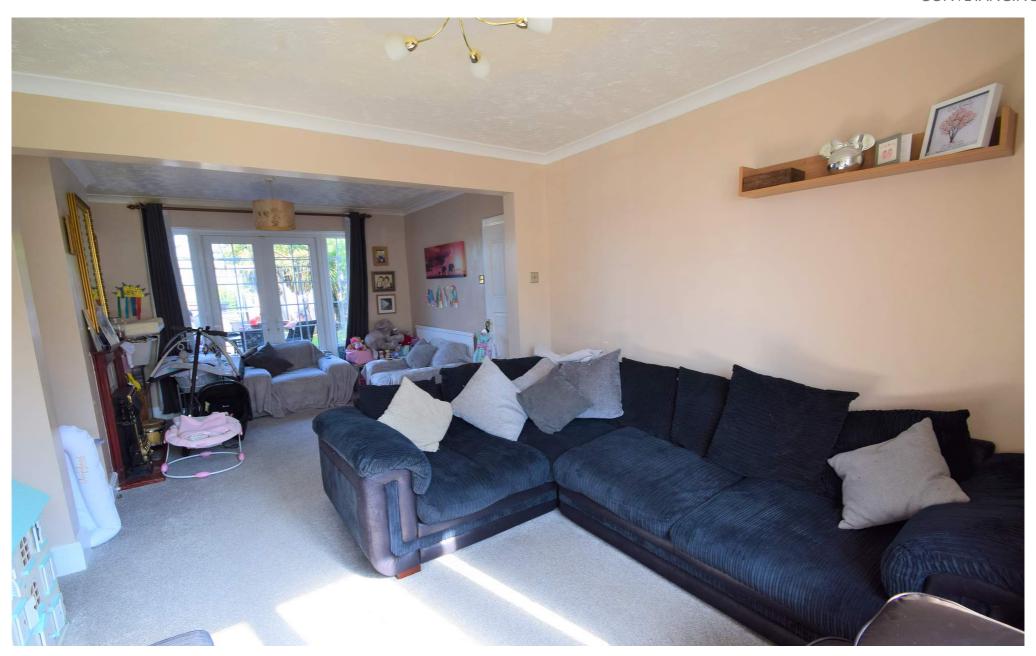

On approaching this lovely home you are greeted to a good size front garden, mainly Laid to lawn. On entering you are welcomed to a good size entrance hall which continues to a study which could also be used as a fifth bedroom. Kitchen/Breakfast room with a variety of fitted units and ample work surfaces and a range cooker that will remain, good size lounge and dining room with French doors leading out onto the rear garden.

This property does warrant an internal viewing please call the sales team for further details.

**Entrance Hallway** 

Lounge

12' 11" x 12' 1" (3.94m x 3.68m)

**Dining Area** 

12' I" x II' 6" (3.68m x 3.51m)