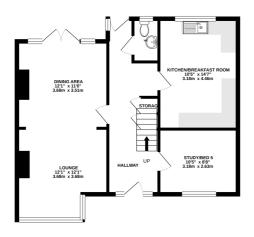

On approaching this lovely home you are greeted to a good size front garden, mainly Laid to lawn. On entering you are welcomed to a good size entrance hall which continues to a study which could also be used as a fifth bedroom. Kitchen/Breakfast room with a variety of fitted units and ample work surfaces and a range cooker that will remain, good size lounge and dining room with French doors leading out onto the rear garden.

This property does warrant an internal viewing please call the sales team for further details.

**Entrance Hallway** 

Lounge

12' 11" x 12' 1" (3.94m x 3.68m)

**Dining Area** 

12' I" x II' 6" (3.68m x 3.51m)

Study/5th bedroom

10' 5" × 8' 5" (3.17m × 2.57m)

Kitchen/Breakfast Room

 $11'5" \times 10'5" (3.48m \times 3.17m)$ 

**B**edroom I

 $16' 5" \times 10' 4" (5.00m \times 3.15m)$ 

**Bathroom** 

8' 9" x 8' 5" (2.67m x 2.57m)

### **GROUND FLOOR**