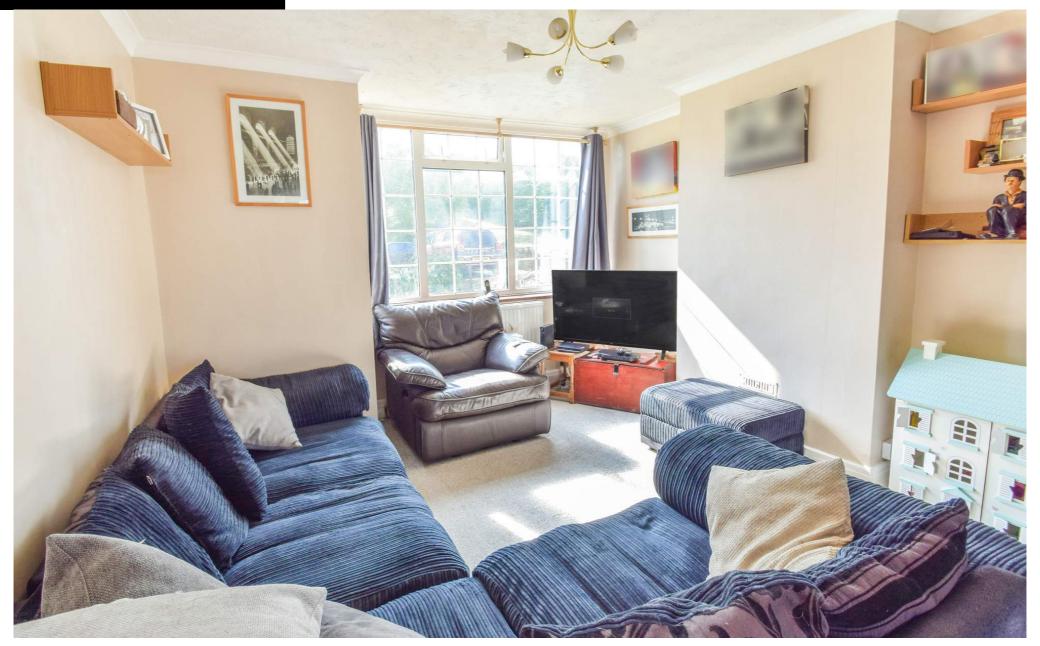

On approaching this lovely home you are greeted to a good size front garden, mainly Laid to lawn. On entering you are welcomed to a good size entrance hall which continues to a study which could also be used as a fifth bedroom. Kitchen/Breakfast room with a variety of fitted units and ample work surfaces and a range cooker that will remain, good size lounge and dining room with French doors leading out onto the rear garden.

This property does warrant an internal viewing please call the sales team for further details.

**Entrance Hallway** 

Lounge

12' 11" x 12' 1" (3.94m x 3.68m)

**Dining Area** 

12' I" x II' 6" (3.68m x 3.51m)