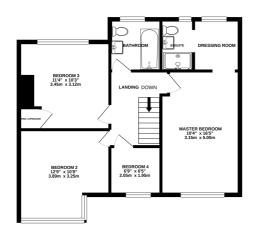

Continuing up to the first floor you are welcomed to three double bedrooms and a single bedroom. The primary bedroom offers a dressing room and a modern fitted ensuite. The family Bathroom is also fitted with a modern suite.

**Bedroom 3** 

 $11' 4" \times 10' 3" (3.45m \times 3.12m)$ 

**Bedroom 2** 

 $12' 9" \times 10' 8" (3.89m \times 3.25m)$ 

**Bedroom 4** 

 $6' 9" \times 6' 5" (2.06m \times 1.96m)$ 

PRESTIGE HOMES
NEW HOMES
OVERSEAS
SALES
MORTGAGES
CONVEYANCING

### 1ST FLOOR

White every attempt has been made to requer the accuracy of the floorpain contained here, measurements of doors, windows, rooms and any other tiers are approximate and no expendability to taken for any entry prospective purchaser. The services, systems and applicances shown have not been tested and no guarantee as to their operability or efficiency can be given.