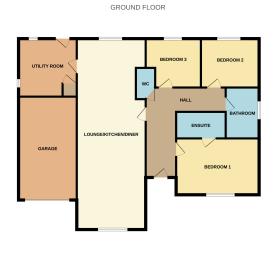

## LOUNGE / DINER / KITCHEN

12' 6" x 33' 1" (3.81m x 10.08m)

# **UTILITY ROOM**

10' 11" x 9' 11" (3.33m x 3.02m)

#### **CLOAK ROOM**

## **BEDROOM ONE**

13' 8" x 9' 11" (4.17m x 3.02m)

# **EN SUITE**

# **BEDROOM TWO**

# **BEDROOM THREE**

9' 9" x 8' 8" (2.97m x 2.64m)

# **BATHROOM**