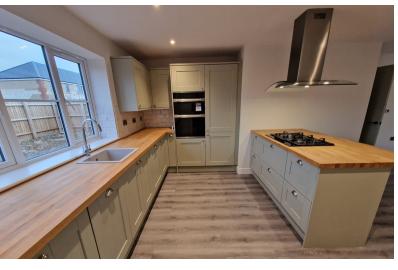

iving.

## LOUNGE / DINER / KITCHEN

12' 6" x 33' 1" (3.81m x 10.08m)

# **UTILITY ROOM**

10' 11" x 9' 11" (3.33m x 3.02m)

#### **CLOAK ROOM**

## **BEDROOM ONE**

13' 8" x 9' 11" (4.17m x 3.02m)

# **EN SUITE**

# **BEDROOM TWO**

# **BEDROOM THREE**

9' 9" x 8' 8" (2.97m x 2.64m)

# **BATHROOM**

# **OUTSIDE**

Block paved driveway leading to a single garage. Enclosed rear garden laid to lawn with patio area.

## **AGENTS NOTE**

These particulars are for reference only. Government schemes are at the discretion of the third parties and neither Rosedale nor the vendor has any influence. Specifications for individual dwellings vary and you should check final details prior to committing to a purchase. All images including maps and floor plans are for reference only and are not to scale.