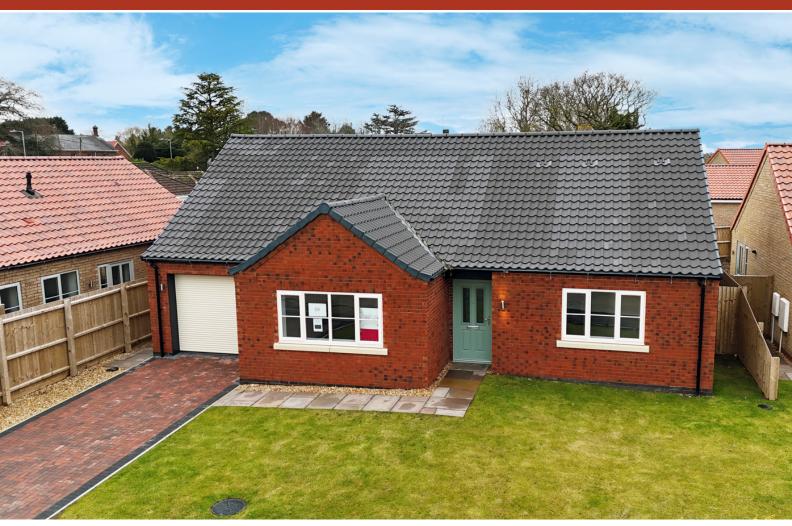

# Plot 2 Cedar Close, Quadring, Spalding, Lincolnshire PE11 4GP

£325,000

\*\*\* BRAND NEW DETACHED BUNGALOW \*\*\* Plot 2 - Available to move into now. Three bedroom detached bungalow finished to a high specification. Open plan living. Enclosed rear garden, drive way leading to single garage. Call us now to view the remaining plots available.

# **OUTSIDE**

Block paved driveway leading to a single garage. Enclosed rear garden laid to lawn with patio area.