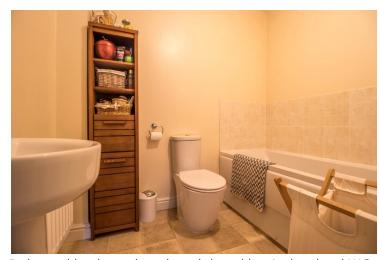

#### **Bathroom**

P shaped bath, pedestal wash hand basin, low level WC, radiator, shaver point, tiled splashbacks, airing cupboard.