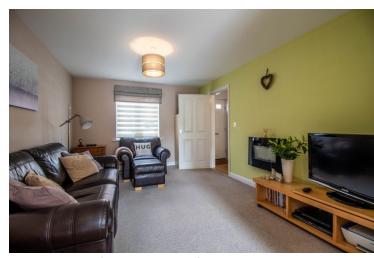

## **Dining Room**

10' 7" x 9' (3.23m x 2.74m) French doors to rear, radiator, open to lounge

#### Lounge

15' 6"  $\times$  10' 8" (4.72m  $\times$  3.25m) Window to front, radiator, TV point, door to