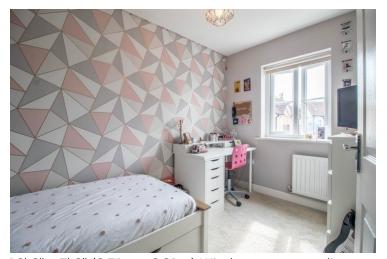

#### **Bedroom two**

11' 1" x 10' 1" (3.38m x 3.07m) Window to rear, radiator, triple wardrobe.

#### **Bedroom Three**

12' 2" x 7' 3" (3.71m x 2.21m) Window to rear, radiator.