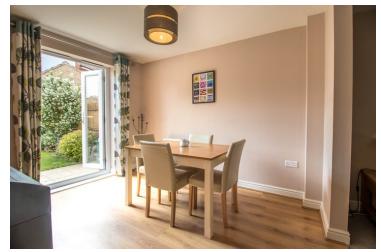

## **Dining Room**

10' 7" x 9' (3.23m x 2.74m) French doors to rear, radiator, open to lounge