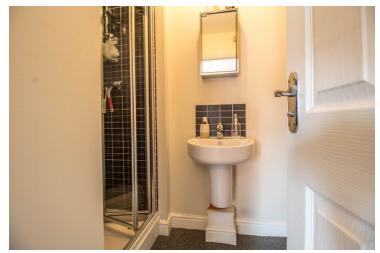

#### **En-Suite**

Shower cubicle, WC, wash hand basin, towel rail, tiled splashbacks.

#### **Bathroom**

P shaped bath, pedestal wash hand basin, low level WC, radiator, shaver point, tiled splashbacks, airing cupboard.