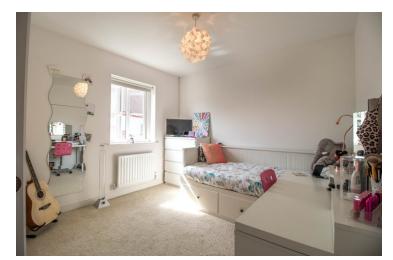

#### **Bedroom two**

11' 1" x 10' 1" (3.38m x 3.07m) Window to rear, radiator, triple wardrobe.

#### **Bedroom Three**

12' 2" x 7' 3" (3.71m x 2.21m) Window to rear, radiator.