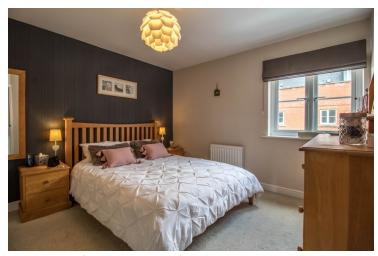

#### **Bedroom One**

 $11' \times 10' \ 8" \ (3.35m \times 3.25m)$  Window to front, radiator, two double wardrobes.

#### **Bedroom two**

11' 1" x 10' 1" (3.38m x 3.07m) Window to rear, radiator, triple wardrobe.

#### **Bedroom Three**

12' 2" x 7' 3" (3.71m x 2.21m) Window to rear, radiator.