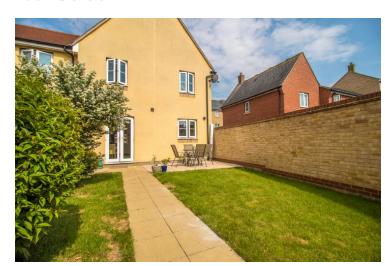

#### Rear Garden

Patio, mainly laid to lawn, enclosed by walling and fencing, gated rear access.