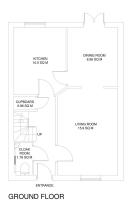

35m \times 3.25m)$  Window to front, radiator, two double wardrobes.

# Property Details.

#### **En-Suite**



Shower cubicle, WC, wash hand basin, towel rail, tiled splashbacks.

#### **Bedroom two**



11' 1" x 10' 1" (3.38m x 3.07m) Window to rear, radiator, triple wardrobe.

#### **Bedroom Three**



12' 2" x 7' 3" (3.71m x 2.21m) Window to rear, radiator.

#### **Bathroom**



P shaped bath, pedestal wash hand basin, low level WC, radiator, shaver point, tiled splashbacks, airing cupboard.

#### Rear Garden



Patio, mainly laid to lawn, enclosed by walling and fencing, gated rear access.

## Garage

17' 4"  $\times$  9' 4" (5.28m  $\times$  2.84m) Electric door to front, power and light connected.

### **Driveway**

Parking in front of garage.

# Property Details.

#### Floorplans





FIRST FLOOR

#### Location



We have not carried out a structural survey and the services, appliances and specific fittings have not been tested. All photographs, measurements, floor plans and distances referred to are given as a guide only and should not be relied upon for the purchase of carpets or any other fixtures or fittings. Gardens, roof terraces, balconies and communal gardens as well as tenure and lease details cannot have their accuracy guaranteed for intending purchasers. Lease details, service ground rent (where applicable) are given as a guide only and should be checked and confirmed by your solicitor prior to exchange of contracts.