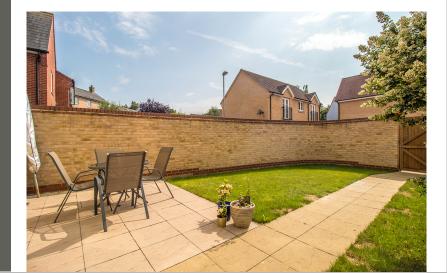

#### Rear Garden

Patio, mainly laid to lawn, enclosed by walling and fencing, gated rear access.