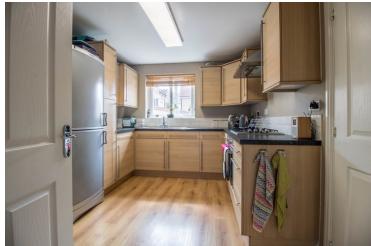

#### Kitchen

 $12'\ 2''\ x\ 9'\ 4''\ (3.71\ m\ x\ 2.84\ m)$  Window to rear, radiator, a stylish range of fitted units.