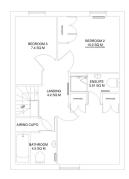

m \times 3.25m)$  Window to front, radiator, two double wardrobes.

# Property Details.

#### **En-Suite**



Shower cubicle, WC, wash hand basin, towel rail, tiled splashbacks.

#### **Bedroom two**



11' 1" x 10' 1" (3.38m x 3.07m) Window to rear, radiator, triple wardrobe.

#### **Bedroom Three**



12' 2" x 7' 3" (3.71m x 2.21m) Window to rear, radiator.

#### **Bathroom**



P shaped bath, pedestal wash hand basin, low level WC, radiator, shaver point, tiled splashbacks, airing cupboard.

#### Rear Garden



Patio, mainly laid to lawn, enclosed by walling and fencing, gated rear access.

## Garage

17' 4"  $\times$  9' 4" (5.28m  $\times$  2.84m) Electric door to front, power and light connected.

### **Driveway**

Parking in front of garage.

# Property Details.

#### Floorplans





FIRST FLOOR

#### Location



We have not carried out a structural survey and the services, appliances and specific fittings have not been tested. All photographs, measurements, floor plans and distances referred to are given as a guide only and should not be relied upon for the purchase of carpets or any other fixtures or fittings. Gardens, roof terraces, balconies and communal gardens as well as tenure and lease details cannot have their accuracy guaranteed for intending purchasers. Lease details, service ground rent (where applicable) are given as a guide only and should be checked and confirmed by your solicitor prior to exchange of contracts.