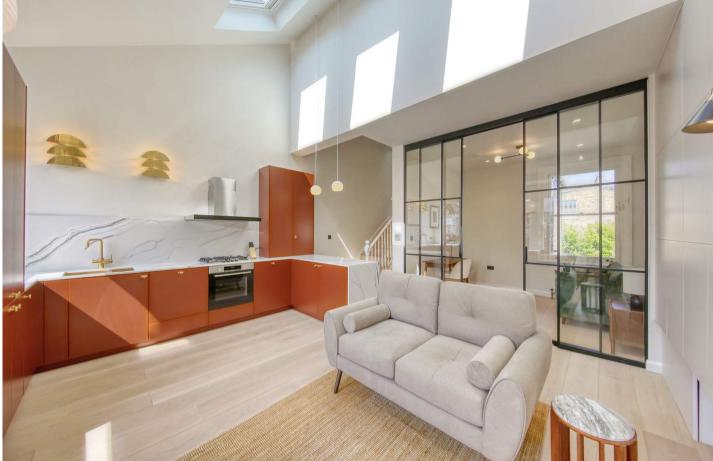

## JT JOHN THOROGOOD

Kelmscott Road Between the Commons SW11

TO LET

This strikingly-designed, newly-refurbished, two double-bedroom, upper maisonette has been beautifully finished throughout and offers bright, contemporary, open-plan living/entertaining space. Situated in a delightfully peaceful yet convenient location between the commons, just off fashionable Northcote Road and half a mile from the mainline station at Clapham Junction.

## • Loft Storage

- End-of-Terrace

**PROPERTY FEATURES** 

- Open-Plan Kitchen
- Contemporary Design
- Double-Height Reception .
- Double Bedroom
- . Office/Bedroom 2
- Shower Room/WC 610 SQ.FT/56.7SQ.M

The particulars do not constitute part of an offer or contract: the particulars including text descriptions, photographs and plans are only for the guidance of prospective purchasers and must not be relied on as statements of fact: nothing in the particulars shall be deemed as a statement that the property is in good condition nor that any services or facilities are in good working order: measurements given are approximate: prior to viewing we recommend that you discuss particular points of interest with a staff member to avoid a wasted journey