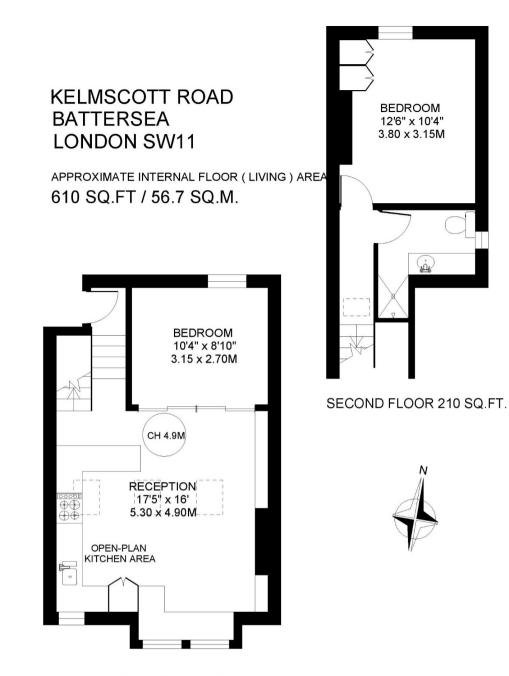

FIRST FLOOR 400 SQ.FT.

COPYRIGHT FLOORPLAN PRODUCED FOR " JOHN THOROGOOD " BY FLOORPLANNERS 07801 228850

**VIEWING BY APPOINTMENT ONLY** 

--->

## • Loft Storage

- End-of-Terrace

**PROPERTY FEATURES** 

- Open-Plan Kitchen
- Contemporary Design
- Double-Height Reception .
- Double Bedroom
- . Office/Bedroom 2
- Shower Room/WC 610 SQ.FT/56.7SQ.M

The particulars do not constitute part of an offer or contract: the particulars including text descriptions, photographs and plans are only for the guidance of prospective purchasers and must not be relied on as statements of fact: nothing in the particulars shall be deemed as a statement that the property is in good condition nor that any services or facilities are in good working order: measurements given are approximate: prior to viewing we recommend that you discuss particular points of interest with a staff member to avoid a wasted journey